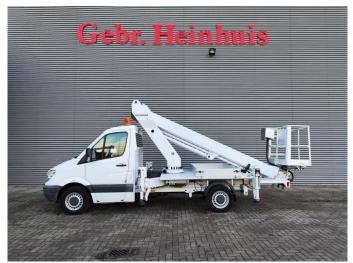

## Ruthmann TB 220 Mercedes Benz Sprinter 313 CDI!

## **Description**

Mercedes benz Sprinter 313 CDI.

Year: 2010.

Milage: 109.367 km. Manual gearbox 6 gears. Weight: 3395 kg. Max weight: 3500 kg.

Axle load: 1: 1800 KG. 2: 2250 KG. 2 persons.

Electrical operated windows and mirrors.

Intergrated Radio CD.

Seatheating.

Wheelbase: 3600 mm. Tyres: 235/65R16 80%. Ruthmann TB 220.

Year: 2010.

Max capacity basket: 200 kg / 2 persons + 40 kg.

Max lateral force: 400 N. Max wind speed: 12,5 m/s. Max permitted tilt: 5 degree.

4 point outriggers. Rotated basket.

Electrical function in basket. Max working height: 22 meter. Max outreach: 13 meter.

ID NR: 637.

The General Terms and Conditions of Heinhuis are applicable to all adverts, offers and quotations by Heinhuis, all agreements entered into by Heinhuis and the negotiations preceding them. By any form of response you accept the applicability of the General Terms and Conditions of Heinhuis and you declare that you have taken note of these General Terms and Conditions. Our prices are export netto prices.