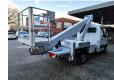

Intergrated Radio CD.

Seatheating.

Wheelbase: 3600 mm. Tyres: 235/65R16 80%. Ruthmann TB 220.

Year: 2010.

Max capacity basket: 200 kg / 2 persons + 40 kg.

Max lateral force: 400 N. Max wind speed: 12,5 m/s. Max permitted tilt: 5 degree.

4 point outriggers. Rotated basket.

Electrical function in basket. Max working height: 22 meter. Max outreach: 13 meter.

ID NR: 637.

The General Terms and Conditions of Heinhuis are applicable to all adverts, offers and quotations by Heinhuis, all agreements entered into by Heinhuis and the negotiations preceding them. By any form of response you accept the applicability of the General Terms and Conditions of Heinhuis and you declare that you have taken note of these General Terms and Conditions. Our prices are export netto prices.