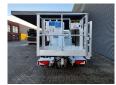

Intergrated Radio CD.

Seatheating.

Wheelbase: 3600 mm. Tyres: 235/65R16 80%. Ruthmann TB 220.

Year: 2010.

Max capacity basket: 200 kg / 2 persons + 40 kg.

Max lateral force: 400 N. Max wind speed: 12,5 m/s. Max permitted tilt: 5 degree.

4 point outriggers. Rotated basket.

Electrical function in basket. Max working height: 22 meter. Max outreach: 13 meter.

ID NR: 637.

The General Terms and Conditions of Heinhuis are applicable to all adverts, offers and quotations by Heinhuis, all agreements entered into by Heinhuis and the negotiations preceding them. By any form of response you accept the applicability of the General Terms and Conditions of Heinhuis and you declare that you have taken note of these General Terms and Conditions. Our prices are export netto prices.