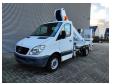

## **Description**

Mercedes benz Sprinter 313 CDI.

Year: 2010.

Milage: 109.367 km. Manual gearbox 6 gears. Weight: 3395 kg. Max weight: 3500 kg.

Axle load: 1: 1800 KG. 2: 2250 KG. 2 persons.

Electrical operated windows and mirrors.

Intergrated Radio CD.

Seatheating.

Wheelbase: 3600 mm. Tyres: 235/65R16 80%. Ruthmann TB 220.

Year: 2010.

Max capacity basket: 200 kg / 2 persons + 40 kg.

Max lateral force: 400 N. Max wind speed: 12,5 m/s. Max permitted tilt: 5 degree.