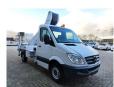

## **Description**

Mercedes benz Sprinter 313 CDI.

Year: 2010.

Milage: 109.367 km. Manual gearbox 6 gears. Weight: 3395 kg. Max weight: 3500 kg.

Axle load: 1: 1800 KG. 2: 2250 KG. 2 persons.

Electrical operated windows and mirrors.