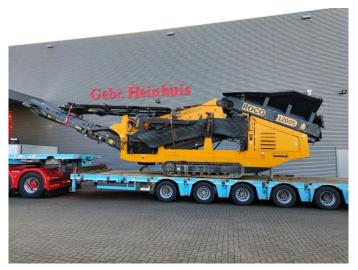

## ROCO 1200S Double deck screener 630 Hours!

## Description

Roco 1200S.

Year: 2021. Hours: 630. Weight: 15.600 kg. CE Machine. Remote control on cable. Pads: 300 mm. 2 way convenyor. 2 x side convenyor. Deutz engine. Double deck screening unit. 25x25 mm. 10x10 mm.