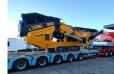

## ROCO 1200S Double deck screener 630 Hours!

## Description

Roco 1200S.

Year: 2021. Hours: 630. Weight: 15.600 kg. CE Machine. Remote control on cable. Pads: 300 mm. 2 way convenyor. 2 x side convenyor. Deutz engine. Double deck screening unit. 25x25 mm. 10x10 mm.