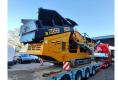

## ROCO 1200S Double deck screener 630 Hours!

## Description

Roco 1200S.

Year: 2021. Hours: 630. Weight: 15.600 kg. CE Machine. Remote control on cable. Pads: 300 mm. 2 way convenyor. 2 x side convenyor. Deutz engine. Double deck screening unit. 25x25 mm. 10x10 mm.