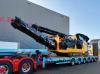

## ROCO 1200S Double deck screener 630 Hours!

## Description

Roco 1200S.

Year: 2021. Hours: 630. Weight: 15.600 kg. CE Machine. Remote control on cable. Pads: 300 mm. 2 way convenyor. 2 x side convenyor. Deutz engine. Double deck screening unit. 25x25 mm. 10x10 mm.