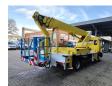

## MAN LC 4x2 Wumag WT 260 German Truck!

## Description

MAN 8.163 LC 4x2.

Year: 2000. Milage: 175.436 km. Manual gearbox. max weight: 7490 kg. Axle load: 1: 3400 kg. 2: 5200 kg. 2 persons. Radio. Steelsuspension. Wheelbase: 4250 mm. Tyres: 235/75R17,5 70%. Wumag WT 260. Year: 2000. Max capacity basket: 280 kg / 3 persons. Max working presure: 180 bar. Max lateral force: 360 N. Max wind speed: 12,5 m/s. Rotated basket. Electrical function in basket. 4 point outriggers. Max working height: 26 meter.