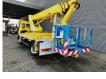

## MAN LC 4x2 Wumag WT 260 German Truck!

## Description

MAN 8.163 LC 4x2.

Year: 2000. Milage: 175.436 km. Manual gearbox. max weight: 7490 kg. Axle load: 1: 3400 kg. 2: 5200 kg. 2 persons. Radio. Steelsuspension. Wheelbase: 4250 mm. Tyres: 235/75R17,5 70%. Wumag WT 260. Year: 2000. Max capacity basket: 280 kg / 3 persons. Max working presure: 180 bar. Max lateral force: 360 N. Max wind speed: 12,5 m/s. Rotated basket. Electrical function in basket. 4 point outriggers. Max working height: 26 meter.