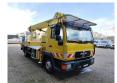

## MAN LC 4x2 Wumag WT 260 German Truck!

## Description

MAN 8.163 LC 4x2.

Year: 2000. Milage: 175.436 km. Manual gearbox. max weight: 7490 kg. Axle load: 1: 3400 kg. 2: 5200 kg. 2 persons. Radio. Steelsuspension. Wheelbase: 4250 mm. Tyres: 235/75R17,5 70%. Wumag WT 260. Year: 2000. Max capacity basket: 280 kg / 3 persons. Max working presure: 180 bar. Max lateral force: 360 N. Max wind speed: 12,5 m/s. Rotated basket. Electrical function in basket. 4 point outriggers. Max working height: 26 meter.