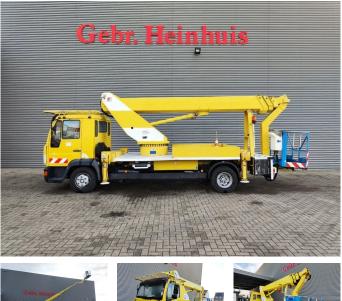

## MAN LC 4x2 Wumag WT 260 German Truck!

## Description

MAN 8.163 LC 4x2.

Year: 2000. Milage: 175.436 km. Manual gearbox. max weight: 7490 kg. Axle load: 1: 3400 kg. 2: 5200 kg. 2 persons. Radio. Steelsuspension. Wheelbase: 4250 mm. Tyres: 235/75R17,5 70%. Wumag WT 260. Year: 2000. Max capacity basket: 280 kg / 3 persons. Max working presure: 180 bar. Max lateral force: 360 N. Max wind speed: 12,5 m/s. Rotated basket. Electrical function in basket. 4 point outriggers. Max working height: 26 meter.