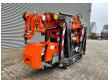

## Jekko SPX 424 CDH Jip 800.2H1MX Jip 800 GX Diesel + Electric!

## **Description**

Jekko SPX 424 CDH.

Year: 2022. Hours: 407. Weight: 2300 kg. CE Machine.

Jip 800.2H1MX (weight: 170 kg). Jip 800GX (weight: 20 kg). PP 220 2DX (weight: 40 kg).

4 point outriggers.

Diesel + Electric.

Crane: 4 x hydr. extand.

Jip: 2 x hydr. extand 1 x mech. extand.

Radio Remote Control.

UC: 80%.

ID NR: 179.

The General Terms and Conditions of Heinhuis are applicable to all adverts, offers and quotations by Heinhuis, all agreements entered into by Heinhuis and the negotiations preceding them. By any form of response you accept the applicability of the General Terms and Conditions of Heinhuis and you declare that you have taken note of these General Terms and Conditions. Our prices are export netto prices.