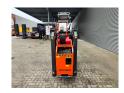

## Jekko SPX 424 CDH Jip 800.2H1MX Jip 800 GX Diesel + Electric!

## **Description**

Jekko SPX 424 CDH.

Year: 2022. Hours: 407. Weight: 2300 kg. CE Machine.

Jip 800.2H1MX (weight: 170 kg). Jip 800GX (weight: 20 kg). PP 220 2DX (weight: 40 kg).

4 point outriggers.

Diesel + Electric.

Crane: 4 x hydr. extand.

Jip: 2 x hydr. extand 1 x mech. extand.

Radio Remote Control.

UC: 80%.

ID NR: 179.

The General Terms and Conditions of Heinhuis are applicable to all adverts, offers and quotations by Heinhuis, all agreements entered into by Heinhuis and the negotiations preceding them. By any form of response you accept the applicability of the General Terms and Conditions of Heinhuis and you declare that you have taken note of these General Terms and Conditions. Our prices are export netto prices.