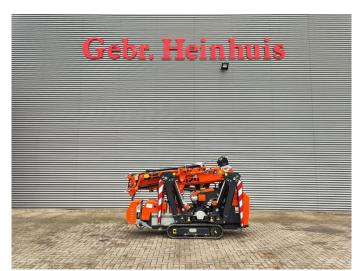

## Jekko SPX 424 CDH Jip 800.2H1MX Jip 800 GX Diesel + Electric!

## **Description**

Jekko SPX 424 CDH.

Year: 2022. Hours: 407. Weight: 2300 kg. CE Machine.

Jip 800.2H1MX (weight: 170 kg). Jip 800GX (weight: 20 kg). PP 220 2DX (weight: 40 kg).

4 point outriggers.

Diesel + Electric.

Crane: 4 x hydr. extand.

Jip: 2 x hydr. extand 1 x mech. extand.

Radio Remote Control.

UC: 80%.

ID NR: 179.

The General Terms and Conditions of Heinhuis are applicable to all adverts, offers and quotations by Heinhuis, all agreements entered into by Heinhuis and the negotiations preceding them. By any form of response you accept the applicability of the General Terms and Conditions of Heinhuis and you declare that you have taken note of these General Terms and Conditions. Our prices are export netto prices.