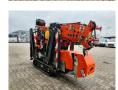

## Jekko SPX 424 CDH Jip 800.2H1MX Jip 800 GX Diesel + Electric!

## **Description**

Jekko SPX 424 CDH.

Year: 2022. Hours: 407. Weight: 2300 kg. CE Machine.

Jip 800.2H1MX (weight: 170 kg). Jip 800GX (weight: 20 kg). PP 220 2DX (weight: 40 kg).

4 point outriggers.

Diesel + Electric.

Crane: 4 x hydr. extand.

Jip: 2 x hydr. extand 1 x mech. extand.

Radio Remote Control.

UC: 80%.

ID NR: 179.

The General Terms and Conditions of Heinhuis are applicable to all adverts, offers and quotations by Heinhuis, all agreements entered into by Heinhuis and the negotiations preceding them. By any form of response you accept the applicability of the General Terms and Conditions of Heinhuis and you declare that you have taken note of these General Terms and Conditions. Our prices are export netto prices.