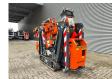

## Jekko SPX 424 CDH Jip 800.2H1MX Jip 800 GX Diesel + Electric!

## **Description**

Jekko SPX 424 CDH.

Year: 2022. Hours: 407. Weight: 2300 kg. CE Machine.

Jip 800.2H1MX (weight: 170 kg). Jip 800GX (weight: 20 kg). PP 220 2DX (weight: 40 kg).

4 point outriggers.

Diesel + Electric.

Crane: 4 x hydr. extand.

Jip: 2 x hydr. extand 1 x mech. extand.

Radio Remote Control.

UC: 80%.

ID NR: 179.

The General Terms and Conditions of Heinhuis are applicable to all adverts, offers and quotations by Heinhuis, all agreements entered into by Heinhuis and the negotiations preceding them. By any form of response you accept the applicability of the General Terms and Conditions of Heinhuis and you declare that you have taken note of these General Terms and Conditions. Our prices are export netto prices.