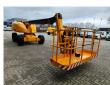

# Haulotte H16 TPX

## Description

Haulotte H16 TPX.

Year: 2011. Hours: 3703. Weight: 6800 kg. CE machine. 31.2 KW. Max capacity basket: 200 kg / 2 persons + 40 kg. Max lateral force: 400 N. Max wind speed: 12,5 m/s. Max permitted tilt: 5 degree / 50%. Deutz D2011 L031 engine. Rotated basket. Max working height: 16 meter. Tyres: 14-17.5 80%.