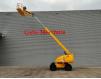

# Haulotte H16 TPX

## Description

Haulotte H16 TPX.

Year: 2011. Hours: 3703. Weight: 6800 kg. CE machine. 31.2 KW. Max capacity basket: 200 kg / 2 persons + 40 kg. Max lateral force: 400 N. Max wind speed: 12,5 m/s. Max permitted tilt: 5 degree / 50%. Deutz D2011 L031 engine. Rotated basket. Max working height: 16 meter. Tyres: 14-17.5 80%.