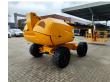

# Haulotte H16 TPX

## Description

Haulotte H16 TPX.

Year: 2011. Hours: 3703. Weight: 6800 kg. CE machine. 31.2 KW. Max capacity basket: 200 kg / 2 persons + 40 kg. Max lateral force: 400 N. Max wind speed: 12,5 m/s. Max permitted tilt: 5 degree / 50%. Deutz D2011 L031 engine. Rotated basket. Max working height: 16 meter. Tyres: 14-17.5 80%.