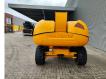

# Haulotte H16 TPX

## Description

Haulotte H16 TPX.

Year: 2011. Hours: 3703. Weight: 6800 kg. CE machine. 31.2 KW. Max capacity basket: 200 kg / 2 persons + 40 kg. Max lateral force: 400 N. Max wind speed: 12,5 m/s. Max permitted tilt: 5 degree / 50%. Deutz D2011 L031 engine. Rotated basket. Max working height: 16 meter. Tyres: 14-17.5 80%.