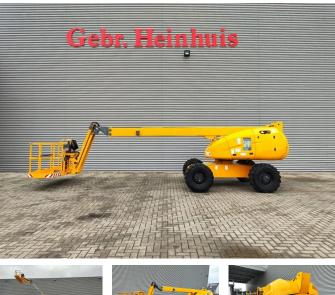

# Haulotte H16 TPX

## Description

Haulotte H16 TPX.

Year: 2011. Hours: 3703. Weight: 6800 kg. CE machine. 31.2 KW. Max capacity basket: 200 kg / 2 persons + 40 kg. Max lateral force: 400 N. Max wind speed: 12,5 m/s. Max permitted tilt: 5 degree / 50%. Deutz D2011 L031 engine. Rotated basket. Max working height: 16 meter. Tyres: 14-17.5 80%.