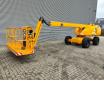

# Haulotte H16 TPX

## Description

Haulotte H16 TPX.

Year: 2011. Hours: 3703. Weight: 6800 kg. CE machine. 31.2 KW. Max capacity basket: 200 kg / 2 persons + 40 kg. Max lateral force: 400 N. Max wind speed: 12,5 m/s. Max permitted tilt: 5 degree / 50%. Deutz D2011 L031 engine. Rotated basket. Max working height: 16 meter. Tyres: 14-17.5 80%.