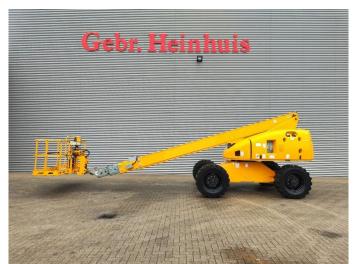

## **Haulotte** H21TX

## **Description**

Haulotte H21TX.

Year: 2012. Hours: 3546. Weight: 11.750 kg. CE Machine.

Max capacity basket: 230 kg / 2 persons + 70 kg.

32 KW Hatz 3L41C diesel engine.

Max lateral force: 400 N.
Max wind speed: 12,5 m/s.
Max permitted tilt: 5 degree / 40%.

Rotated basket.

Max working height: 21 meter. Tyres: 385/65R22,5 80%.

ID NR: 382.

The General Terms and Conditions of Heinhuis are applicable to all adverts, offers and quotations by Heinhuis, all agreements entered into by Heinhuis and the negotiations preceding them. By any form of response you accept the applicability of the General Terms and Conditions of Heinhuis and you declare that you have taken note of these General Terms and Conditions. Our prices are export netto prices.