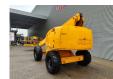

## **Haulotte** H21TX

## **Description**

Haulotte H21TX.

Year: 2012. Hours: 3546. Weight: 11.750 kg. CE Machine.

Max capacity basket: 230 kg / 2 persons + 70 kg.

32 KW Hatz 3L41C diesel engine.

Max lateral force: 400 N.
Max wind speed: 12,5 m/s.
Max permitted tilt: 5 degree / 40%.

Rotated basket.

Max working height: 21 meter. Tyres: 385/65R22,5 80%.

ID NR: 382.

The General Terms and Conditions of Heinhuis are applicable to all adverts, offers and quotations by Heinhuis, all agreements entered into by Heinhuis and the negotiations preceding them. By any form of response you accept the applicability of the General Terms and Conditions of Heinhuis and you declare that you have taken note of these General Terms and Conditions. Our prices are export netto prices.