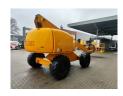

## **Haulotte** H21TX

## **Description**

Haulotte H21TX.

Year: 2012. Hours: 3546. Weight: 11.750 kg. CE Machine.

Max capacity basket: 230 kg / 2 persons + 70 kg.

32 KW Hatz 3L41C diesel engine.

Max lateral force: 400 N.
Max wind speed: 12,5 m/s.
Max permitted tilt: 5 degree / 40%.

Rotated basket.

Max working height: 21 meter. Tyres: 385/65R22,5 80%.

ID NR: 382.

The General Terms and Conditions of Heinhuis are applicable to all adverts, offers and quotations by Heinhuis, all agreements entered into by Heinhuis and the negotiations preceding them. By any form of response you accept the applicability of the General Terms and Conditions of Heinhuis and you declare that you have taken note of these General Terms and Conditions. Our prices are export netto prices.