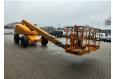

## **Haulotte** H21TX

## **Description**

Haulotte H21TX.

Year: 2012. Hours: 3546. Weight: 11.750 kg. CE Machine.

Max capacity basket: 230 kg / 2 persons + 70 kg.

32 KW Hatz 3L41C diesel engine.

Max lateral force: 400 N.
Max wind speed: 12,5 m/s.
Max permitted tilt: 5 degree / 40%.

Rotated basket.

Max working height: 21 meter. Tyres: 385/65R22,5 80%.

ID NR: 382.

The General Terms and Conditions of Heinhuis are applicable to all adverts, offers and quotations by Heinhuis, all agreements entered into by Heinhuis and the negotiations preceding them. By any form of response you accept the applicability of the General Terms and Conditions of Heinhuis and you declare that you have taken note of these General Terms and Conditions. Our prices are export netto prices.