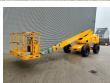

## **Haulotte** H21TX

## **Description**

Haulotte H21TX.

Year: 2012. Hours: 3546. Weight: 11.750 kg. CE Machine.

Max capacity basket: 230 kg / 2 persons + 70 kg.

32 KW Hatz 3L41C diesel engine.

Max lateral force: 400 N.
Max wind speed: 12,5 m/s.
Max permitted tilt: 5 degree / 40%.

Rotated basket.

Max working height: 21 meter. Tyres: 385/65R22,5 80%.

ID NR: 382.

The General Terms and Conditions of Heinhuis are applicable to all adverts, offers and quotations by Heinhuis, all agreements entered into by Heinhuis and the negotiations preceding them. By any form of response you accept the applicability of the General Terms and Conditions of Heinhuis and you declare that you have taken note of these General Terms and Conditions. Our prices are export netto prices.