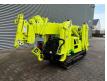

## Maeda MC 285 CGRM-2 Petrol!

## **Description**

Maeda MC 285 CGRM-2.

Year: 2013. Hours: 1673. Weight: 1900 kg. CE machine. 10.8 KW.

Petrol Vanguard 18 HP.
Remote Control on cable.
4 point outriggers.
2.82 tons hookblock.
0.3 Tons Jip.

Max height under hook: 8.6 meter.

max radius: 8.205 meter.

UC: 80%.

ID NR: 280.

The General Terms and Conditions of Heinhuis are applicable to all adverts, offers and quotations by Heinhuis, all agreements entered into by Heinhuis and the negotiations preceding them. By any form of response you accept the applicability of the General Terms and Conditions of Heinhuis and you declare that you have taken note of these General Terms and Conditions. Our prices are export netto prices.