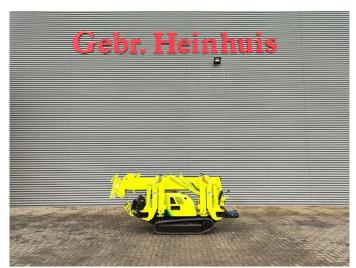

## Maeda MC 285 CGRM-2 Petrol!

## **Description**

Maeda MC 285 CGRM-2.

Year: 2013. Hours: 1673. Weight: 1900 kg. CE machine. 10.8 KW.

Petrol Vanguard 18 HP.
Remote Control on cable.
4 point outriggers.
2.82 tons hookblock.
0.3 Tons Jip.

Max height under hook: 8.6 meter.

max radius: 8.205 meter.

UC: 80%.

ID NR: 280.

The General Terms and Conditions of Heinhuis are applicable to all adverts, offers and quotations by Heinhuis, all agreements entered into by Heinhuis and the negotiations preceding them. By any form of response you accept the applicability of the General Terms and Conditions of Heinhuis and you declare that you have taken note of these General Terms and Conditions. Our prices are export netto prices.