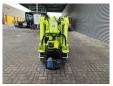

## Maeda MC 285 CGRM-2 Petrol!

## **Description**

Maeda MC 285 CGRM-2.

Year: 2013. Hours: 1673. Weight: 1900 kg. CE machine. 10.8 KW.

Petrol Vanguard 18 HP.
Remote Control on cable.
4 point outriggers.
2.82 tons hookblock.
0.3 Tons Jip.

Max height under hook: 8.6 meter.

max radius: 8.205 meter.

UC: 80%.

ID NR: 280.

The General Terms and Conditions of Heinhuis are applicable to all adverts, offers and quotations by Heinhuis, all agreements entered into by Heinhuis and the negotiations preceding them. By any form of response you accept the applicability of the General Terms and Conditions of Heinhuis and you declare that you have taken note of these General Terms and Conditions. Our prices are export netto prices.