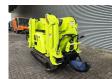

## Maeda MC 285 CGRM-2 Petrol!

## **Description**

Maeda MC 285 CGRM-2.

Year: 2013. Hours: 1673. Weight: 1900 kg. CE machine. 10.8 KW.

Petrol Vanguard 18 HP.
Remote Control on cable.
4 point outriggers.
2.82 tons hookblock.
0.3 Tons Jip.

Max height under hook: 8.6 meter.

max radius: 8.205 meter.

UC: 80%.

ID NR: 280.

The General Terms and Conditions of Heinhuis are applicable to all adverts, offers and quotations by Heinhuis, all agreements entered into by Heinhuis and the negotiations preceding them. By any form of response you accept the applicability of the General Terms and Conditions of Heinhuis and you declare that you have taken note of these General Terms and Conditions. Our prices are export netto prices.