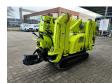

## Maeda MC 285 CGRM-2 Petrol!

## **Description**

Maeda MC 285 CGRM-2.

Year: 2013. Hours: 1673. Weight: 1900 kg. CE machine. 10.8 KW.

Petrol Vanguard 18 HP.
Remote Control on cable.
4 point outriggers.
2.82 tons hookblock.
0.3 Tons Jip.

Max height under hook: 8.6 meter.

max radius: 8.205 meter.

UC: 80%.

ID NR: 280.

The General Terms and Conditions of Heinhuis are applicable to all adverts, offers and quotations by Heinhuis, all agreements entered into by Heinhuis and the negotiations preceding them. By any form of response you accept the applicability of the General Terms and Conditions of Heinhuis and you declare that you have taken note of these General Terms and Conditions. Our prices are export netto prices.