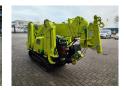

## Maeda MC 285 CGRM-2 Petrol!

## **Description**

Maeda MC 285 CGRM-2.

Year: 2013. Hours: 1673. Weight: 1900 kg. CE machine. 10.8 KW.

Petrol Vanguard 18 HP.
Remote Control on cable.
4 point outriggers.
2.82 tons hookblock.
0.3 Tons Jip.

Max height under hook: 8.6 meter.

max radius: 8.205 meter.

UC: 80%.

ID NR: 280.

The General Terms and Conditions of Heinhuis are applicable to all adverts, offers and quotations by Heinhuis, all agreements entered into by Heinhuis and the negotiations preceding them. By any form of response you accept the applicability of the General Terms and Conditions of Heinhuis and you declare that you have taken note of these General Terms and Conditions. Our prices are export netto prices.