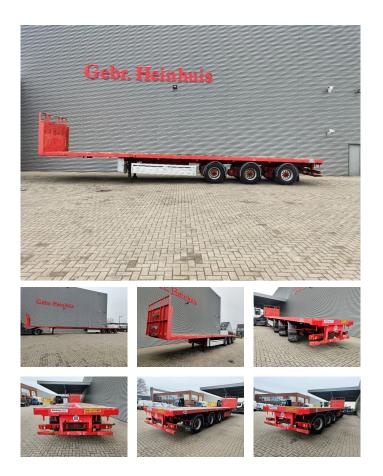

## Nooteboom OVB-42-03V 7.95 M Extand. Powersteering!

## Description

Nooteboom OVB-42-03V.

Year: 1999. 9 tons SAF axles. Weight: 10.720 kg. Max weight: 42.000 kg. Kingpin load: 15.000 kg. 7.95 meter extandable. Powersteering 3 steering axles. Central greasing system. Hydraulic from trailer works on NATO. Airsuspension. Toolboxes. 2 x betweentable (2x12 cm). Dimmensions floor: L: 13.600 mm. W: 2520 mm. H: 1400 mm. Kingpin height: 1300 mm. Tyres: 385/65R22,5 70%.