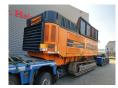

## Doppstadt DW 3060K Buffel Type F!

## **Description**

Doppstadt DW 3060K Buffel Type F.

Year: 2017. Hours: 4470. Weight: 30.000 kg. CE Machine.

Radio Remote + Remote on cable.

2 way convenyor.

UC: 80%.

ID NR: 56.

The General Terms and Conditions of Heinhuis are applicable to all adverts, offers and quotations by Heinhuis, all agreements entered into by Heinhuis and the negotiations preceding them. By any form of response you accept the applicability of the General Terms and Conditions of Heinhuis and you declare that you have taken note of these General Terms and Conditions. Our prices are export netto prices.