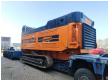

## Doppstadt DW 3060K Buffel Type F!

## **Description**

Doppstadt DW 3060K Buffel Type F.

Year: 2017. Hours: 4470. Weight: 30.000 kg. CE Machine.

Radio Remote + Remote on cable.

2 way convenyor.

UC: 80%.

ID NR: 56.

The General Terms and Conditions of Heinhuis are applicable to all adverts, offers and quotations by Heinhuis, all agreements entered into by Heinhuis and the negotiations preceding them. By any form of response you accept the applicability of the General Terms and Conditions of Heinhuis and you declare that you have taken note of these General Terms and Conditions. Our prices are export netto prices.