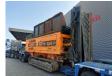

## Doppstadt DW 3060K Buffel Type F!

## **Description**

Doppstadt DW 3060K Buffel Type F.

Year: 2017. Hours: 4470. Weight: 30.000 kg. CE Machine.

Radio Remote + Remote on cable.

2 way convenyor.

UC: 80%.

ID NR: 56.

The General Terms and Conditions of Heinhuis are applicable to all adverts, offers and quotations by Heinhuis, all agreements entered into by Heinhuis and the negotiations preceding them. By any form of response you accept the applicability of the General Terms and Conditions of Heinhuis and you declare that you have taken note of these General Terms and Conditions. Our prices are export netto prices.