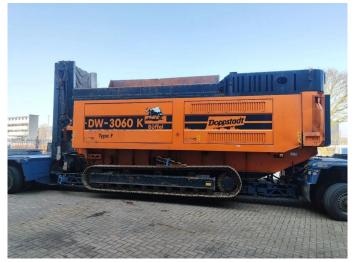

## Doppstadt DW 3060K Buffel Type F!

## **Description**

Doppstadt DW 3060K Buffel Type F.

Year: 2017. Hours: 4470. Weight: 30.000 kg. CE Machine.

Radio Remote + Remote on cable.

2 way convenyor.

UC: 80%.

ID NR: 56.

The General Terms and Conditions of Heinhuis are applicable to all adverts, offers and quotations by Heinhuis, all agreements entered into by Heinhuis and the negotiations preceding them. By any form of response you accept the applicability of the General Terms and Conditions of Heinhuis and you declare that you have taken note of these General Terms and Conditions. Our prices are export netto prices.