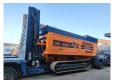

## Doppstadt DW 3060K Buffel Type F!

## **Description**

Doppstadt DW 3060K Buffel Type F.

Year: 2017. Hours: 4470. Weight: 30.000 kg. CE Machine.

Radio Remote + Remote on cable.

2 way convenyor.

UC: 80%.

ID NR: 56.

The General Terms and Conditions of Heinhuis are applicable to all adverts, offers and quotations by Heinhuis, all agreements entered into by Heinhuis and the negotiations preceding them. By any form of response you accept the applicability of the General Terms and Conditions of Heinhuis and you declare that you have taken note of these General Terms and Conditions. Our prices are export netto prices.