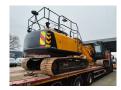

## JCB JS 130 LC 4F 2 Pieces!

## **Description**

JCB JS 130 LC 4F.

Year: 2019.
Hours: 6905.
Weight: 13.875 kg.
CE Machine.
81 KW.
Quick hitch.
3th hydr. function.
Seat heating.
Airconditioning.
Camera.
Pads: 700 mm.
Ad Blue.
UC + Sprockets: 70%.
1 Bucket.