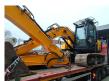

## JCB JS 130 LC 4F 2 Pieces!

## **Description**

JCB JS 130 LC 4F.

Year: 2019.
Hours: 6905.
Weight: 13.875 kg.
CE Machine.
81 KW.
Quick hitch.
3th hydr. function.
Seat heating.
Airconditioning.
Camera.
Pads: 700 mm.
Ad Blue.
UC + Sprockets: 70%.
1 Bucket.