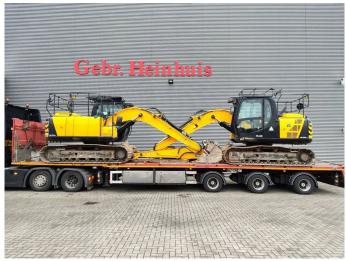

## JCB JS 130 LC 4F 2 Pieces!

## **Description**

JCB JS 130 LC 4F.

Year: 2019.
Hours: 6905.
Weight: 13.875 kg.
CE Machine.
81 KW.
Quick hitch.
3th hydr. function.
Seat heating.
Airconditioning.
Camera.
Pads: 700 mm.
Ad Blue.
UC + Sprockets: 70%.
1 Bucket.

2 Pieces available!

ID NR: 368.

The General Terms and Conditions of Heinhuis are applicable to all adverts, offers and quotations by Heinhuis, all agreements entered into by Heinhuis and the negotiations preceding them. By any form of response you accept the applicability of the General Terms and Conditions of Heinhuis and you declare that you have taken note of these General Terms and Conditions. Our prices are export netto prices.