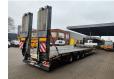

## **Description**

Maxtrailer F-S43-1AAF.

Year: 2020.

10.5 tons SAF axles. Max weight: 49.500 kg. Kingpin load: 18.000 kg.

Hydraulic from trailer works on NATO.

EBA ABS ALB. Toolbox on neck.

Hydraulic bridge from floor to neck.

Lenght: 2800 mm. 2 x 25 cm widened. Airsuspension. 3th axle steering axle.

Hydraulic ramps (hydraulic from left to right).

Lenght: 4100 mm. Dimmensions:

Neck:

L: 3450 mm. W: 2550 mm. H: 1470 mm.

Kingpin height: 1250 mm.

Floor: L: 9300 mm. W: 2550 mm. H: 900 mm.

Tyres: 235/75R17,5 80%.

ID NR: 549.

The General Terms and Conditions of Heinhuis are applicable to all adverts, offers and quotations by Heinhuis, all agreements entered into by Heinhuis and the negotiations preceding them. By any form of response you accept the applicability of the General Terms and Conditions of Heinhuis and you declare that you have taken note of these General Terms and Conditions. Our prices are export netto prices.