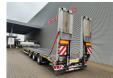

## **Description**

Maxtrailer F-S43-1AAF.

Year: 2020.

10.5 tons SAF axles. Max weight: 49.500 kg. Kingpin load: 18.000 kg.

Hydraulic from trailer works on NATO.

EBA ABS ALB. Toolbox on neck.

Hydraulic bridge from floor to neck.

Lenght: 2800 mm. 2 x 25 cm widened. Airsuspension. 3th axle steering axle.

Hydraulic ramps (hydraulic from left to right).

Lenght: 4100 mm. Dimmensions:

Neck:

L: 3450 mm. W: 2550 mm. H: 1470 mm.

Kingpin height: 1250 mm.

Floor: L: 9300 mm. W: 2550 mm. H: 900 mm.

Tyres: 235/75R17,5 80%.

ID NR: 549.

The General Terms and Conditions of Heinhuis are applicable to all adverts, offers and quotations by Heinhuis, all agreements entered into by Heinhuis and the negotiations preceding them. By any form of response you accept the applicability of the General Terms and Conditions of Heinhuis and you declare that you have taken note of these General Terms and Conditions. Our prices are export netto prices.