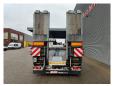

## Faymonville Maxtrailer F-S43-1AAF Bridge Ramps!

## **Description**

Maxtrailer F-S43-1AAF.

Year: 2020.

10.5 tons SAF axles. Max weight: 49.500 kg. Kingpin load: 18.000 kg.

Hydraulic from trailer works on NATO.

EBA ABS ALB. Toolbox on neck.

Hydraulic bridge from floor to neck.

Lenght: 2800 mm. 2 x 25 cm widened. Airsuspension. 3th axle steering axle.

Hydraulic ramps (hydraulic from left to right).

Lenght: 4100 mm. Dimmensions:

Neck:

L: 3450 mm. W: 2550 mm. H: 1470 mm.

Kingpin height: 1250 mm.