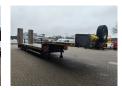

## **Description**

Maxtrailer F-S43-1AAF.

Year: 2020.

10.5 tons SAF axles. Max weight: 49.500 kg. Kingpin load: 18.000 kg.

Hydraulic from trailer works on NATO.

EBA ABS ALB. Toolbox on neck.

Hydraulic bridge from floor to neck.

Lenght: 2800 mm. 2 x 25 cm widened. Airsuspension. 3th axle steering axle.

Hydraulic ramps (hydraulic from left to right).

Lenght: 4100 mm. Dimmensions:

Neck:

L: 3450 mm. W: 2550 mm. H: 1470 mm.

Kingpin height: 1250 mm.

Floor: L: 9300 mm. W: 2550 mm. H: 900 mm.

Tyres: 235/75R17,5 80%.

ID NR: 549.

The General Terms and Conditions of Heinhuis are applicable to all adverts, offers and quotations by Heinhuis, all agreements entered into by Heinhuis and the negotiations preceding them. By any form of response you accept the applicability of the General Terms and Conditions of Heinhuis and you declare that you have taken note of these General Terms and Conditions. Our prices are export netto prices.