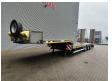

## **Description**

Maxtrailer F-S43-1AAF.

Year: 2020.

10.5 tons SAF axles. Max weight: 49.500 kg. Kingpin load: 18.000 kg.

Hydraulic from trailer works on NATO.

EBA ABS ALB. Toolbox on neck.

Hydraulic bridge from floor to neck.

Lenght: 2800 mm. 2 x 25 cm widened. Airsuspension. 3th axle steering axle.

Hydraulic ramps (hydraulic from left to right).

Lenght: 4100 mm. Dimmensions:

Neck:

L: 3450 mm. W: 2550 mm. H: 1470 mm.

Kingpin height: 1250 mm.

Floor: L: 9300 mm. W: 2550 mm. H: 900 mm.

Tyres: 235/75R17,5 80%.

ID NR: 549.

The General Terms and Conditions of Heinhuis are applicable to all adverts, offers and quotations by Heinhuis, all agreements entered into by Heinhuis and the negotiations preceding them. By any form of response you accept the applicability of the General Terms and Conditions of Heinhuis and you declare that you have taken note of these General Terms and Conditions. Our prices are export netto prices.