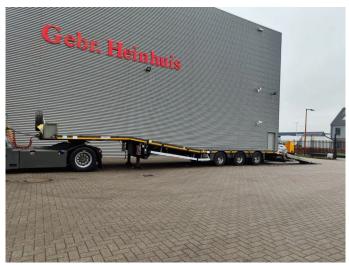

## Faymonville Maxtrailer F-S43-1AAF Bridge Ramps!

## **Description**

Maxtrailer F-S43-1AAF.

Year: 2020.

10.5 tons SAF axles. Max weight: 49.500 kg. Kingpin load: 18.000 kg.

Hydraulic from trailer works on NATO.

EBA ABS ALB. Toolbox on neck.

Hydraulic bridge from floor to neck.

Lenght: 2800 mm. 2 x 25 cm widened. Airsuspension. 3th axle steering axle.

Hydraulic ramps (hydraulic from left to right).

Lenght: 4100 mm. Dimmensions:

Neck:

L: 3450 mm. W: 2550 mm. H: 1470 mm.

Kingpin height: 1250 mm.

Floor: L: 9300 mm. W: 2550 mm. H: 900 mm.

Tyres: 235/75R17,5 80%.

ID NR: 549.

The General Terms and Conditions of Heinhuis are applicable to all adverts, offers and quotations by Heinhuis, all agreements entered into by Heinhuis and the negotiations preceding them. By any form of response you accept the applicability of the General Terms and Conditions of Heinhuis and you declare that you have taken note of these General Terms and Conditions. Our prices are export netto prices.