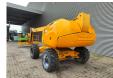

## **Haulotte** H16 TPX

## **Description**

Haulotte H16 TPX.

Year: 2011. Hours: 3075. Weight: 6800 kg. CE Machine. 31.2 KW.

Max capacity basket: 200 kg / 2 persons + 40 kg.

Max lateral force: 400 N. Max wind speed: 12,5 m/s. Max permitted tilt: 5 degree / 50%.

Rotated basket.

Deutz D2011 L03 engine. Tyres: 14-17,5 70%.

16 Meter!

ID NR: 337.

The General Terms and Conditions of Heinhuis are applicable to all adverts, offers and quotations by Heinhuis, all agreements entered into by Heinhuis and the negotiations preceding them. By any form of response you accept the applicability of the General Terms and Conditions of Heinhuis and you declare that you have taken note of these General Terms and Conditions. Our prices are export netto prices.