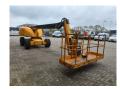

## **Description**

Haulotte H16 TPX.

Year: 2011. Hours: 3075. Weight: 6800 kg. CE Machine. 31.2 KW.

Max capacity basket: 200 kg / 2 persons + 40 kg.

Max lateral force: 400 N. Max wind speed: 12,5 m/s. Max permitted tilt: 5 degree / 50%.

Rotated basket.

Deutz D2011 L03 engine. Tyres: 14-17,5 70%.

16 Meter!

ID NR: 337.

The General Terms and Conditions of Heinhuis are applicable to all adverts, offers and quotations by Heinhuis, all agreements entered into by Heinhuis and the negotiations preceding them. By any form of response you accept the applicability of the General Terms and Conditions of Heinhuis and you declare that you have taken note of these General Terms and Conditions. Our prices are export netto prices.