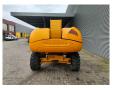

## **Description**

Haulotte H16 TPX.

Year: 2011. Hours: 3075. Weight: 6800 kg. CE Machine. 31.2 KW.

Max capacity basket: 200 kg / 2 persons + 40 kg.

Max lateral force: 400 N. Max wind speed: 12,5 m/s. Max permitted tilt: 5 degree / 50%.

Rotated basket.

Deutz D2011 L03 engine. Tyres: 14-17,5 70%.

16 Meter!

ID NR: 337.

The General Terms and Conditions of Heinhuis are applicable to all adverts, offers and quotations by Heinhuis, all agreements entered into by Heinhuis and the negotiations preceding them. By any form of response you accept the applicability of the General Terms and Conditions of Heinhuis and you declare that you have taken note of these General Terms and Conditions. Our prices are export netto prices.