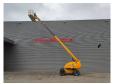

## **Haulotte** H16 TPX

## **Description**

Haulotte H16 TPX.

Year: 2011. Hours: 3075. Weight: 6800 kg. CE Machine. 31.2 KW.

Max capacity basket: 200 kg / 2 persons + 40 kg.

Max lateral force: 400 N. Max wind speed: 12,5 m/s. Max permitted tilt: 5 degree / 50%.

Rotated basket.

Deutz D2011 L03 engine. Tyres: 14-17,5 70%.

16 Meter!

ID NR: 337.

The General Terms and Conditions of Heinhuis are applicable to all adverts, offers and quotations by Heinhuis, all agreements entered into by Heinhuis and the negotiations preceding them. By any form of response you accept the applicability of the General Terms and Conditions of Heinhuis and you declare that you have taken note of these General Terms and Conditions. Our prices are export netto prices.