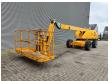

## **Haulotte** H16 TPX

## **Description**

Haulotte H16 TPX.

Year: 2011. Hours: 3075. Weight: 6800 kg. CE Machine. 31.2 KW.

Max capacity basket: 200 kg / 2 persons + 40 kg.

Max lateral force: 400 N. Max wind speed: 12,5 m/s. Max permitted tilt: 5 degree / 50%.

Rotated basket.

Deutz D2011 L03 engine. Tyres: 14-17,5 70%.

16 Meter!

ID NR: 337.

The General Terms and Conditions of Heinhuis are applicable to all adverts, offers and quotations by Heinhuis, all agreements entered into by Heinhuis and the negotiations preceding them. By any form of response you accept the applicability of the General Terms and Conditions of Heinhuis and you declare that you have taken note of these General Terms and Conditions. Our prices are export netto prices.