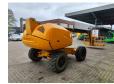

## **Description**

Haulotte H16 TPX.

Year: 2011. Hours: 3075. Weight: 6800 kg. CE Machine. 31.2 KW.

Max capacity basket: 200 kg / 2 persons + 40 kg.

Max lateral force: 400 N. Max wind speed: 12,5 m/s. Max permitted tilt: 5 degree / 50%.

Rotated basket.

Deutz D2011 L03 engine. Tyres: 14-17,5 70%.

16 Meter!

ID NR: 337.

The General Terms and Conditions of Heinhuis are applicable to all adverts, offers and quotations by Heinhuis, all agreements entered into by Heinhuis and the negotiations preceding them. By any form of response you accept the applicability of the General Terms and Conditions of Heinhuis and you declare that you have taken note of these General Terms and Conditions. Our prices are export netto prices.