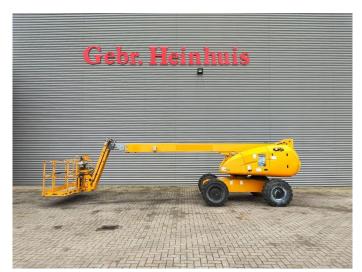

## **Haulotte** H16 TPX

## **Description**

Haulotte H16 TPX.

Year: 2011. Hours: 3075. Weight: 6800 kg. CE Machine. 31.2 KW.

Max capacity basket: 200 kg / 2 persons + 40 kg.

Max lateral force: 400 N. Max wind speed: 12,5 m/s. Max permitted tilt: 5 degree / 50%.

Rotated basket.

Deutz D2011 L03 engine. Tyres: 14-17,5 70%.

16 Meter!

ID NR: 337.

The General Terms and Conditions of Heinhuis are applicable to all adverts, offers and quotations by Heinhuis, all agreements entered into by Heinhuis and the negotiations preceding them. By any form of response you accept the applicability of the General Terms and Conditions of Heinhuis and you declare that you have taken note of these General Terms and Conditions. Our prices are export netto prices.