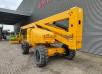

# Haulotte HA 260 PX 2 Pieces!

## Description

Haulotte HA 260 PX.

Year: 2011. Hours: 3866. Weight: 15.950 kg. CE machine. Max capacity basket: 230 kg / 2 persons + 70 kg. 38 KW. Deutz D2011L041 engine. Max lateral force: 400 N. Max wind speed: 12,5 m/s. Max permitted tilt: 5 degree. Rotated basket. Tyres: 385/65R22,5 70%.

26 Meter!

2 Pieces!

ID NR: 364.

The General Terms and Conditions of Heinhuis are applicable to all adverts, offers and quotations by Heinhuis, all agreements entered into by Heinhuis and the negotiations preceding them. By any form of response you accept the applicability of the General Terms and Conditions of Heinhuis and you declare that you have taken note of these General Terms and Conditions. Our prices are export netto prices.