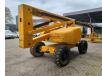

# Haulotte HA 260 PX 2 Pieces!

## Description

Haulotte HA 260 PX.

Year: 2011. Hours: 3866. Weight: 15.950 kg. CE machine. Max capacity basket: 230 kg / 2 persons + 70 kg. 38 KW. Deutz D2011L041 engine. Max lateral force: 400 N. Max wind speed: 12,5 m/s. Max permitted tilt: 5 degree. Rotated basket. Tyres: 385/65R22,5 70%.

26 Meter!

2 Pieces!

ID NR: 364.

The General Terms and Conditions of Heinhuis are applicable to all adverts, offers and quotations by Heinhuis, all agreements entered into by Heinhuis and the negotiations preceding them. By any form of response you accept the applicability of the General Terms and Conditions of Heinhuis and you declare that you have taken note of these General Terms and Conditions. Our prices are export netto prices.