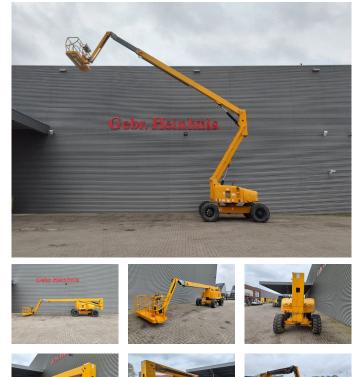

# Haulotte HA 260 PX 2 Pieces!

## Description

Haulotte HA 260 PX.

Year: 2011. Hours: 3866. Weight: 15.950 kg. CE machine. Max capacity basket: 230 kg / 2 persons + 70 kg. 38 KW. Deutz D2011L041 engine. Max lateral force: 400 N. Max wind speed: 12,5 m/s. Max permitted tilt: 5 degree. Rotated basket. Tyres: 385/65R22,5 70%.

26 Meter!

2 Pieces!

ID NR: 364.

The General Terms and Conditions of Heinhuis are applicable to all adverts, offers and quotations by Heinhuis, all agreements entered into by Heinhuis and the negotiations preceding them. By any form of response you accept the applicability of the General Terms and Conditions of Heinhuis and you declare that you have taken note of these General Terms and Conditions. Our prices are export netto prices.