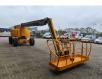

# Haulotte HA 260 PX 2 Pieces!

## Description

Haulotte HA 260 PX.

Year: 2011. Hours: 3866. Weight: 15.950 kg. CE machine. Max capacity basket: 230 kg / 2 persons + 70 kg. 38 KW. Deutz D2011L041 engine. Max lateral force: 400 N. Max wind speed: 12,5 m/s. Max permitted tilt: 5 degree. Rotated basket. Tyres: 385/65R22,5 70%.

26 Meter!

2 Pieces!

ID NR: 364.

The General Terms and Conditions of Heinhuis are applicable to all adverts, offers and quotations by Heinhuis, all agreements entered into by Heinhuis and the negotiations preceding them. By any form of response you accept the applicability of the General Terms and Conditions of Heinhuis and you declare that you have taken note of these General Terms and Conditions. Our prices are export netto prices.