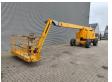

## Haulotte HA 260 PX 2 Pieces!

## **Description**

Haulotte HA 260 PX.

Year: 2011. Hours: Circa 4000. Weight: 15.950 kg. CE machine.

Max capacity basket: 230 kg / 2 persons + 70 kg.

38 KW.

Deutz D2011L041 engine. Max lateral force: 400 N. Max wind speed: 12,5 m/s. Max permitted tilt: 5 degree.

Rotated basket.

Tyres: 385/65R22,5 70%.

26 Meter!

2 Pieces!

ID NR: 310 E.

The General Terms and Conditions of Heinhuis are applicable to all adverts, offers and quotations by Heinhuis, all agreements entered into by Heinhuis and the negotiations preceding them. By any form of response you accept the applicability of the General Terms and Conditions of Heinhuis and you declare that you have taken note of these General Terms and Conditions. Our prices are export netto prices.