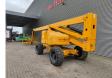

## Haulotte HA 260 PX 2 Pieces!

## **Description**

Haulotte HA 260 PX.

Year: 2011. Hours: Circa 4000. Weight: 15.950 kg. CE machine.

Max capacity basket: 230 kg / 2 persons + 70 kg.

38 KW.

Deutz D2011L041 engine. Max lateral force: 400 N. Max wind speed: 12,5 m/s. Max permitted tilt: 5 degree.

Rotated basket.

Tyres: 385/65R22,5 70%.

26 Meter!

2 Pieces!

ID NR: 310 E.

The General Terms and Conditions of Heinhuis are applicable to all adverts, offers and quotations by Heinhuis, all agreements entered into by Heinhuis and the negotiations preceding them. By any form of response you accept the applicability of the General Terms and Conditions of Heinhuis and you declare that you have taken note of these General Terms and Conditions. Our prices are export netto prices.