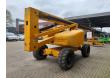

## **Description**

Haulotte HA 260 PX.

Year: 2011. Hours: Circa 4000. Weight: 15.950 kg. CE machine.

Max capacity basket: 230 kg / 2 persons + 70 kg.

38 KW.

Deutz D2011L041 engine. Max lateral force: 400 N. Max wind speed: 12,5 m/s. Max permitted tilt: 5 degree.

Rotated basket.

Tyres: 385/65R22,5 70%.

26 Meter!

2 Pieces!

ID NR: 310 E.

The General Terms and Conditions of Heinhuis are applicable to all adverts, offers and quotations by Heinhuis, all agreements entered into by Heinhuis and the negotiations preceding them. By any form of response you accept the applicability of the General Terms and Conditions of Heinhuis and you declare that you have taken note of these General Terms and Conditions. Our prices are export netto prices.