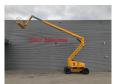

## Haulotte HA 260 PX 2 Pieces!

## **Description**

Haulotte HA 260 PX.

Year: 2011. Hours: Circa 4000. Weight: 15.950 kg. CE machine.

Max capacity basket: 230 kg / 2 persons + 70 kg.

38 KW.

Deutz D2011L041 engine. Max lateral force: 400 N. Max wind speed: 12,5 m/s. Max permitted tilt: 5 degree.

Rotated basket.

Tyres: 385/65R22,5 70%.

26 Meter!

2 Pieces!

ID NR: 310 E.

The General Terms and Conditions of Heinhuis are applicable to all adverts, offers and quotations by Heinhuis, all agreements entered into by Heinhuis and the negotiations preceding them. By any form of response you accept the applicability of the General Terms and Conditions of Heinhuis and you declare that you have taken note of these General Terms and Conditions. Our prices are export netto prices.