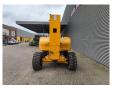

## **Description**

Haulotte HA 260 PX.

Year: 2011. Hours: Circa 4000. Weight: 15.950 kg. CE machine.

Max capacity basket: 230 kg / 2 persons + 70 kg.

38 KW.

Deutz D2011L041 engine. Max lateral force: 400 N. Max wind speed: 12,5 m/s. Max permitted tilt: 5 degree.

Rotated basket.

Tyres: 385/65R22,5 70%.

26 Meter!

2 Pieces!

ID NR: 310 E.

The General Terms and Conditions of Heinhuis are applicable to all adverts, offers and quotations by Heinhuis, all agreements entered into by Heinhuis and the negotiations preceding them. By any form of response you accept the applicability of the General Terms and Conditions of Heinhuis and you declare that you have taken note of these General Terms and Conditions. Our prices are export netto prices.