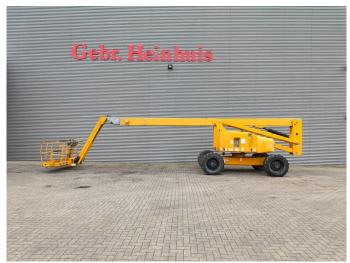

## Haulotte HA 260 PX 2 Pieces!

## **Description**

Haulotte HA 260 PX.

Year: 2011. Hours: Circa 4000. Weight: 15.950 kg. CE machine.

Max capacity basket: 230 kg / 2 persons + 70 kg.

38 KW.

Deutz D2011L041 engine. Max lateral force: 400 N. Max wind speed: 12,5 m/s. Max permitted tilt: 5 degree.

Rotated basket.

Tyres: 385/65R22,5 70%.

26 Meter!

2 Pieces!

ID NR: 310 E.

The General Terms and Conditions of Heinhuis are applicable to all adverts, offers and quotations by Heinhuis, all agreements entered into by Heinhuis and the negotiations preceding them. By any form of response you accept the applicability of the General Terms and Conditions of Heinhuis and you declare that you have taken note of these General Terms and Conditions. Our prices are export netto prices.