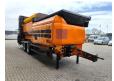

## **Description**

Doppstadt SM 518 Profi.

Year: 2012. Hours: 9774. Weight: 15.000 kg. CE machine. 9 tons Fortuna axles. Cat C3.4 engine. 47 KW.

Central greasing system.

2 way side belt.2 way convenyor.

Tyres: 435/50R19,5 70%.

Without Drum!

ID NR: 340.

The General Terms and Conditions of Heinhuis are applicable to all adverts, offers and quotations by Heinhuis, all agreements entered into by Heinhuis and the negotiations preceding them. By any form of response you accept the applicability of the General Terms and Conditions of Heinhuis and you declare that you have taken note of these General Terms and Conditions. Our prices are export netto prices.