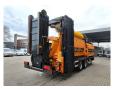

## **Description**

Doppstadt SM 518 Profi.

Year: 2012. Hours: 9774. Weight: 15.000 kg. CE machine. 9 tons Fortuna axles. Cat C3.4 engine. 47 KW.

Central greasing system.

2 way side belt.2 way convenyor.

Tyres: 435/50R19,5 70%.

Without Drum!

ID NR: 340.

The General Terms and Conditions of Heinhuis are applicable to all adverts, offers and quotations by Heinhuis, all agreements entered into by Heinhuis and the negotiations preceding them. By any form of response you accept the applicability of the General Terms and Conditions of Heinhuis and you declare that you have taken note of these General Terms and Conditions. Our prices are export netto prices.