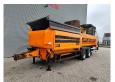

## Doppstadt SM 518 Profi

## **Description**

Doppstadt SM 518 Profi.

Year: 2012. Hours: 9774. Weight: 15.000 kg. CE machine. 9 tons Fortuna axles. Cat C3.4 engine. 47 KW.

Central greasing system.

2 way side belt.2 way convenyor.

Tyres: 435/50R19,5 70%.

Without Drum!

ID NR: 340.

The General Terms and Conditions of Heinhuis are applicable to all adverts, offers and quotations by Heinhuis, all agreements entered into by Heinhuis and the negotiations preceding them. By any form of response you accept the applicability of the General Terms and Conditions of Heinhuis and you declare that you have taken note of these General Terms and Conditions. Our prices are export netto prices.