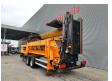

## Doppstadt SM 518 Profi

## **Description**

Doppstadt SM 518 Profi.

Year: 2012. Hours: 9774. Weight: 15.000 kg. CE machine. 9 tons Fortuna axles. Cat C3.4 engine. 47 KW.

Central greasing system.

2 way side belt.2 way convenyor.

Tyres: 435/50R19,5 70%.

Without Drum!

ID NR: 340.

The General Terms and Conditions of Heinhuis are applicable to all adverts, offers and quotations by Heinhuis, all agreements entered into by Heinhuis and the negotiations preceding them. By any form of response you accept the applicability of the General Terms and Conditions of Heinhuis and you declare that you have taken note of these General Terms and Conditions. Our prices are export netto prices.