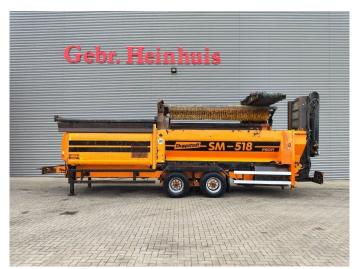

## Doppstadt SM 518 Profi

## **Description**

Doppstadt SM 518 Profi.

Year: 2012. Hours: 9774. Weight: 15.000 kg. CE machine. 9 tons Fortuna axles. Cat C3.4 engine. 47 KW.

Central greasing system.

2 way side belt.2 way convenyor.

Tyres: 435/50R19,5 70%.

Without Drum!

ID NR: 340.

The General Terms and Conditions of Heinhuis are applicable to all adverts, offers and quotations by Heinhuis, all agreements entered into by Heinhuis and the negotiations preceding them. By any form of response you accept the applicability of the General Terms and Conditions of Heinhuis and you declare that you have taken note of these General Terms and Conditions. Our prices are export netto prices.