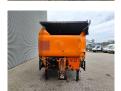

## **Description**

Doppstadt SM 518 Profi.

Year: 2012. Hours: 9774. Weight: 15.000 kg. CE machine. 9 tons Fortuna axles. Cat C3.4 engine. 47 KW.

Central greasing system.

2 way side belt.2 way convenyor.

Tyres: 435/50R19,5 70%.

Without Drum!

ID NR: 340.

The General Terms and Conditions of Heinhuis are applicable to all adverts, offers and quotations by Heinhuis, all agreements entered into by Heinhuis and the negotiations preceding them. By any form of response you accept the applicability of the General Terms and Conditions of Heinhuis and you declare that you have taken note of these General Terms and Conditions. Our prices are export netto prices.