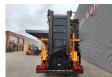

## Doppstadt SM 518 Profi

## **Description**

Doppstadt SM 518 Profi.

Year: 2012. Hours: 9774. Weight: 15.000 kg. CE machine. 9 tons Fortuna axles. Cat C3.4 engine. 47 KW.

Central greasing system.

2 way side belt.2 way convenyor.

Tyres: 435/50R19,5 70%.

Without Drum!

ID NR: 340.

The General Terms and Conditions of Heinhuis are applicable to all adverts, offers and quotations by Heinhuis, all agreements entered into by Heinhuis and the negotiations preceding them. By any form of response you accept the applicability of the General Terms and Conditions of Heinhuis and you declare that you have taken note of these General Terms and Conditions. Our prices are export netto prices.