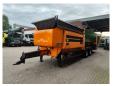

## Doppstadt SM 620 Profi 10x10 mm

## **Description**

Doppstadt SM 620 Profi.

Year: 2011. Hours: 15.459.

Max weight: 17.000 kg.

CE machine.

8 tons Fortuna axles.
3 point hydr. outriggers.

2 way side belt.

2 way convenyor on the back.

10x10 mm.

Tyres: 435/50R19,5 70%.

ID NR: 75.

The General Terms and Conditions of Heinhuis are applicable to all adverts, offers and quotations by Heinhuis, all agreements entered into by Heinhuis and the negotiations preceding them. By any form of response you accept the applicability of the General Terms and Conditions of Heinhuis and you declare that you have taken note of these General Terms and Conditions. Our prices are export netto prices.