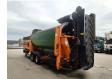

## Doppstadt SM 620 Profi 10x10 mm

## **Description**

Doppstadt SM 620 Profi.

Year: 2011. Hours: 15.459.

Max weight: 17.000 kg.

CE machine.

8 tons Fortuna axles.
3 point hydr. outriggers.

2 way side belt.

2 way convenyor on the back.

10x10 mm.

Tyres: 435/50R19,5 70%.

ID NR: 75.

The General Terms and Conditions of Heinhuis are applicable to all adverts, offers and quotations by Heinhuis, all agreements entered into by Heinhuis and the negotiations preceding them. By any form of response you accept the applicability of the General Terms and Conditions of Heinhuis and you declare that you have taken note of these General Terms and Conditions. Our prices are export netto prices.