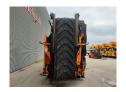

## Doppstadt SM 620 Profi 10x10 mm

## **Description**

Doppstadt SM 620 Profi.

Year: 2011. Hours: 15.459.

Max weight: 17.000 kg.

CE machine.

8 tons Fortuna axles.
3 point hydr. outriggers.

2 way side belt.

2 way convenyor on the back.

10x10 mm.

Tyres: 435/50R19,5 70%.

ID NR: 75.

The General Terms and Conditions of Heinhuis are applicable to all adverts, offers and quotations by Heinhuis, all agreements entered into by Heinhuis and the negotiations preceding them. By any form of response you accept the applicability of the General Terms and Conditions of Heinhuis and you declare that you have taken note of these General Terms and Conditions. Our prices are export netto prices.