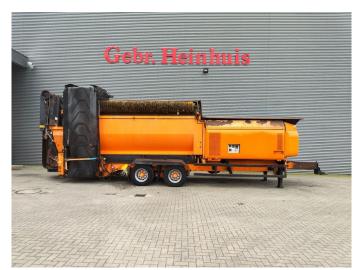

## Doppstadt SM 620 Profi 10x10 mm

## **Description**

Doppstadt SM 620 Profi.

Year: 2011. Hours: 15.459.

Max weight: 17.000 kg.

CE machine.

8 tons Fortuna axles.
3 point hydr. outriggers.

2 way side belt.

2 way convenyor on the back.

10x10 mm.

Tyres: 435/50R19,5 70%.

ID NR: 75.

The General Terms and Conditions of Heinhuis are applicable to all adverts, offers and quotations by Heinhuis, all agreements entered into by Heinhuis and the negotiations preceding them. By any form of response you accept the applicability of the General Terms and Conditions of Heinhuis and you declare that you have taken note of these General Terms and Conditions. Our prices are export netto prices.