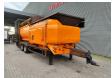

## Doppstadt SM 620 Profi 10x10 mm

## **Description**

Doppstadt SM 620 Profi.

Year: 2011. Hours: 15.459.

Max weight: 17.000 kg.

CE machine.

8 tons Fortuna axles.
3 point hydr. outriggers.

2 way side belt.

2 way convenyor on the back.

10x10 mm.

Tyres: 435/50R19,5 70%.

ID NR: 75.

The General Terms and Conditions of Heinhuis are applicable to all adverts, offers and quotations by Heinhuis, all agreements entered into by Heinhuis and the negotiations preceding them. By any form of response you accept the applicability of the General Terms and Conditions of Heinhuis and you declare that you have taken note of these General Terms and Conditions. Our prices are export netto prices.