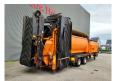

## Doppstadt SM 620 Profi 10x10 mm

## **Description**

Doppstadt SM 620 Profi.

Year: 2011. Hours: 15.459.

Max weight: 17.000 kg.

CE machine.

8 tons Fortuna axles.
3 point hydr. outriggers.

2 way side belt.

2 way convenyor on the back.

10x10 mm.

Tyres: 435/50R19,5 70%.

ID NR: 75.

The General Terms and Conditions of Heinhuis are applicable to all adverts, offers and quotations by Heinhuis, all agreements entered into by Heinhuis and the negotiations preceding them. By any form of response you accept the applicability of the General Terms and Conditions of Heinhuis and you declare that you have taken note of these General Terms and Conditions. Our prices are export netto prices.