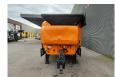

## Doppstadt SM 620 Profi 10x10 mm

## **Description**

Doppstadt SM 620 Profi.

Year: 2011. Hours: 15.459.

Max weight: 17.000 kg.

CE machine.

8 tons Fortuna axles.
3 point hydr. outriggers.

2 way side belt.

2 way convenyor on the back.

10x10 mm.

Tyres: 435/50R19,5 70%.

ID NR: 75.

The General Terms and Conditions of Heinhuis are applicable to all adverts, offers and quotations by Heinhuis, all agreements entered into by Heinhuis and the negotiations preceding them. By any form of response you accept the applicability of the General Terms and Conditions of Heinhuis and you declare that you have taken note of these General Terms and Conditions. Our prices are export netto prices.