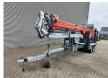

## Paus PTK 31

## **Description**

Paus PTK 31.

Year: 2018. Hours: 2049.

Max weight: 3650 kg.

CE Machine. Axle load: 1: 1750 kg. 2: 1750 kg. Moover.

4 point outriggers. Radio Remote Control.

Diesel.

Max working height: 31 meter. Max outreach: 24.5 meter. Tyres: 195R14 80%.

German Machine!

ID NR: 180.

The General Terms and Conditions of Heinhuis are applicable to all adverts, offers and quotations by Heinhuis, all agreements entered into by Heinhuis and the negotiations preceding them. By any form of response you accept the applicability of the General Terms and Conditions of Heinhuis and you declare that you have taken note of these General Terms and Conditions. Our prices are export netto prices.