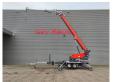

## Paus PTK 31

## **Description**

Paus PTK 31.

Year: 2018. Hours: 2049.

Max weight: 3650 kg.

CE Machine. Axle load: 1: 1750 kg. 2: 1750 kg. Moover.

4 point outriggers. Radio Remote Control.

Diesel.

Max working height: 31 meter. Max outreach: 24.5 meter. Tyres: 195R14 80%.

German Machine!

ID NR: 180.

The General Terms and Conditions of Heinhuis are applicable to all adverts, offers and quotations by Heinhuis, all agreements entered into by Heinhuis and the negotiations preceding them. By any form of response you accept the applicability of the General Terms and Conditions of Heinhuis and you declare that you have taken note of these General Terms and Conditions. Our prices are export netto prices.