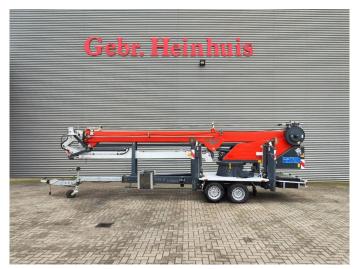

## Paus PTK 31

## **Description**

Paus PTK 31.

Year: 2018. Hours: 2049.

Max weight: 3650 kg.

CE Machine. Axle load: 1: 1750 kg. 2: 1750 kg. Moover.

4 point outriggers. Radio Remote Control.

Diesel.

Max working height: 31 meter. Max outreach: 24.5 meter. Tyres: 195R14 80%.

German Machine!

ID NR: 180.

The General Terms and Conditions of Heinhuis are applicable to all adverts, offers and quotations by Heinhuis, all agreements entered into by Heinhuis and the negotiations preceding them. By any form of response you accept the applicability of the General Terms and Conditions of Heinhuis and you declare that you have taken note of these General Terms and Conditions. Our prices are export netto prices.