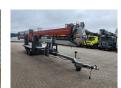

## Paus PTK 31

## **Description**

Paus PTK 31.

Year: 2018. Hours: 2049.

Max weight: 3650 kg.

CE Machine. Axle load: 1: 1750 kg. 2: 1750 kg. Moover.

4 point outriggers. Radio Remote Control.

Diesel.

Max working height: 31 meter. Max outreach: 24.5 meter. Tyres: 195R14 80%.

German Machine!

ID NR: 180.

The General Terms and Conditions of Heinhuis are applicable to all adverts, offers and quotations by Heinhuis, all agreements entered into by Heinhuis and the negotiations preceding them. By any form of response you accept the applicability of the General Terms and Conditions of Heinhuis and you declare that you have taken note of these General Terms and Conditions. Our prices are export netto prices.