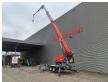

## Paus PTK 31

## **Description**

Paus PTK 31.

Year: 2018. Hours: 2049.

Max weight: 3650 kg.

CE Machine. Axle load: 1: 1750 kg. 2: 1750 kg. Moover.

4 point outriggers. Radio Remote Control.

Diesel.

Max working height: 31 meter. Max outreach: 24.5 meter. Tyres: 195R14 80%.

German Machine!

ID NR: 180.

The General Terms and Conditions of Heinhuis are applicable to all adverts, offers and quotations by Heinhuis, all agreements entered into by Heinhuis and the negotiations preceding them. By any form of response you accept the applicability of the General Terms and Conditions of Heinhuis and you declare that you have taken note of these General Terms and Conditions. Our prices are export netto prices.