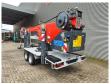

## Paus PTK 31

## **Description**

Paus PTK 31.

Year: 2018. Hours: 2049.

Max weight: 3650 kg.

CE Machine. Axle load: 1: 1750 kg. 2: 1750 kg. Moover.

4 point outriggers. Radio Remote Control.

Diesel.

Max working height: 31 meter. Max outreach: 24.5 meter. Tyres: 195R14 80%.

German Machine!

ID NR: 180.

The General Terms and Conditions of Heinhuis are applicable to all adverts, offers and quotations by Heinhuis, all agreements entered into by Heinhuis and the negotiations preceding them. By any form of response you accept the applicability of the General Terms and Conditions of Heinhuis and you declare that you have taken note of these General Terms and Conditions. Our prices are export netto prices.