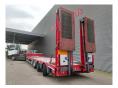

## **Description**

Nooteboom MCOS-48-03.

Year: 2014. 10 tons SAF axles. Weight: 13.280kg. Load capacity: 34.720 kg. Max weight: 48.000 kg. Kingpin load: 18.000 kg.

Hydraulic from trailer works on Duplo electricity from the truck.

Toolbox. Airsuspension. 1st axle lift axle.

Powersteering 2nd and 3th axles steering axles. Hydraulic bridge from floor to neck lenght: 2900 mm.

Winch.

2 way hydraulic ramps. Hydraulic from left to right.

Lenght ramps: 2700 + 2000 = 4700 mm.

Dimmensions:

Neck: L: 3850 mm. W: 2520 mm. H: 1380 mm.

Kingpin height: 1200 mm.

Floor: L: 9300 mm. W: 2520 mm. H: 900 mm.

Tyres: 235/75R17,5 40-80%.

German Trailer!

ID NR: 549.