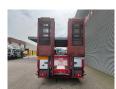

## **Description**

Nooteboom MCOS-48-03.

Year: 2014. 10 tons SAF axles. Weight: 13.280kg. Load capacity: 34.720 kg. Max weight: 48.000 kg. Kingpin load: 18.000 kg.

Hydraulic from trailer works on Duplo electricity from the truck.

Toolbox. Airsuspension. 1st axle lift axle.

Powersteering 2nd and 3th axles steering axles. Hydraulic bridge from floor to neck lenght: 2900 mm.

Winch.

2 way hydraulic ramps. Hydraulic from left to right.

Lenght ramps: 2700 + 2000 = 4700 mm.

Dimmensions:

Neck: L: 3850 mm. W: 2520 mm. H: 1380 mm.

Kingpin height: 1200 mm.

Floor: L: 9300 mm. W: 2520 mm. H: 900 mm.

Tyres: 235/75R17,5 40-80%.

German Trailer!

ID NR: 549.