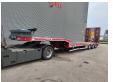

## **Description**

Nooteboom MCOS-48-03.

Year: 2014. 10 tons SAF axles. Weight: 13.280kg. Load capacity: 34.720 kg. Max weight: 48.000 kg. Kingpin load: 18.000 kg.

Hydraulic from trailer works on Duplo electricity from the truck.

Toolbox. Airsuspension. 1st axle lift axle.

Powersteering 2nd and 3th axles steering axles. Hydraulic bridge from floor to neck lenght: 2900 mm.

Winch.

2 way hydraulic ramps. Hydraulic from left to right.

Lenght ramps: 2700 + 2000 = 4700 mm.

Dimmensions:

Neck: L: 3850 mm. W: 2520 mm. H: 1380 mm.

Kingpin height: 1200 mm.

Floor: L: 9300 mm. W: 2520 mm. H: 900 mm.

Tyres: 235/75R17,5 40-80%.

German Trailer!

ID NR: 549.