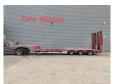

## **Description**

Nooteboom MCOS-48-03.

Year: 2014. 10 tons SAF axles. Weight: 13.280kg. Load capacity: 34.720 kg. Max weight: 48.000 kg. Kingpin load: 18.000 kg.

Hydraulic from trailer works on Duplo electricity from the truck.

Toolbox. Airsuspension. 1st axle lift axle.

Powersteering 2nd and 3th axles steering axles. Hydraulic bridge from floor to neck lenght: 2900 mm.

Winch.

2 way hydraulic ramps. Hydraulic from left to right.

Lenght ramps: 2700 + 2000 = 4700 mm.

Dimmensions:

Neck: L: 3850 mm. W: 2520 mm. H: 1380 mm.

Kingpin height: 1200 mm.

Floor: L: 9300 mm. W: 2520 mm. H: 900 mm.

Tyres: 235/75R17,5 40-80%.

German Trailer!

ID NR: 549.