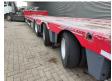

## **Description**

Nooteboom MCOS-48-03.

Year: 2014. 10 tons SAF axles. Weight: 13.280kg. Load capacity: 34.720 kg. Max weight: 48.000 kg. Kingpin load: 18.000 kg.

Hydraulic from trailer works on Duplo electricity from the truck.

Toolbox. Airsuspension. 1st axle lift axle.

Powersteering 2nd and 3th axles steering axles. Hydraulic bridge from floor to neck lenght: 2900 mm.

Winch.

2 way hydraulic ramps. Hydraulic from left to right.

Lenght ramps: 2700 + 2000 = 4700 mm.

Dimmensions:

Neck: L: 3850 mm. W: 2520 mm. H: 1380 mm.

Kingpin height: 1200 mm.

Floor: L: 9300 mm. W: 2520 mm. H: 900 mm.

Tyres: 235/75R17,5 40-80%.

German Trailer!

ID NR: 549.