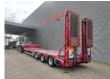

## **Description**

Nooteboom MCOS-48-03.

Year: 2014. 10 tons SAF axles. Weight: 13.280kg. Load capacity: 34.720 kg. Max weight: 48.000 kg. Kingpin load: 18.000 kg.

Hydraulic from trailer works on Duplo electricity from the truck.

Toolbox. Airsuspension. 1st axle lift axle.

Powersteering 2nd and 3th axles steering axles. Hydraulic bridge from floor to neck lenght: 2900 mm.

Winch.

2 way hydraulic ramps. Hydraulic from left to right.

Lenght ramps: 2700 + 2000 = 4700 mm.

Dimmensions:

Neck: L: 3850 mm. W: 2520 mm. H: 1380 mm.

Kingpin height: 1200 mm.

Floor: L: 9300 mm. W: 2520 mm. H: 900 mm.

Tyres: 235/75R17,5 40-80%.

German Trailer!

ID NR: 549.