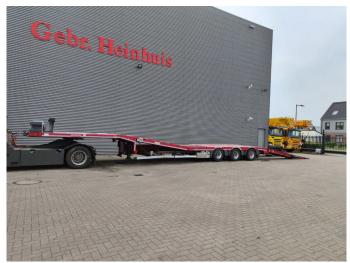

## **Description**

Nooteboom MCOS-48-03.

Year: 2014. 10 tons SAF axles. Weight: 13.280kg. Load capacity: 34.720 kg. Max weight: 48.000 kg. Kingpin load: 18.000 kg.

Hydraulic from trailer works on Duplo electricity from the truck.

Toolbox. Airsuspension. 1st axle lift axle.

Powersteering 2nd and 3th axles steering axles. Hydraulic bridge from floor to neck lenght: 2900 mm.

Winch.

2 way hydraulic ramps. Hydraulic from left to right.

Lenght ramps: 2700 + 2000 = 4700 mm.

Dimmensions:

Neck: L: 3850 mm. W: 2520 mm. H: 1380 mm.

Kingpin height: 1200 mm.

Floor: L: 9300 mm. W: 2520 mm. H: 900 mm.

Tyres: 235/75R17,5 40-80%.

German Trailer!

ID NR: 549.