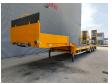

## Description

Faymonville F-S43-1ABA.

Year: 2014. 10 tons SAF axles. Weight: 12.300 kg. Load capacity: 29.700 kg. Max weight: 42.000 kg. Kingpin load: 18.000 kg. Allu boards on neck.

Powersteering 3 steering axles.

Airsuspension. Sparetyre. Slitted floor.

Hydraulic from trailer works on NATO electricity from the truck.

2 way hydraulic ramps. Hydraulic from left to right. Lenght ramps: 2800 + 1700 mm.

EBS ABS ALB.

2 point hydraulic outriggers on the back.

Hydraulic bridge from floor to neck lenght: 3000 mm.

Dimmensions:

Neck:

L: 3600 mm. W: 2500 mm. H: 1500 mm.

Kingpin height: 1250 mm.

Floor:

L: 9300 mm. W: 2540 mm. H: 900 mm.

Radio Remote Control! Tyres: 245/70R17,5 50-80%.