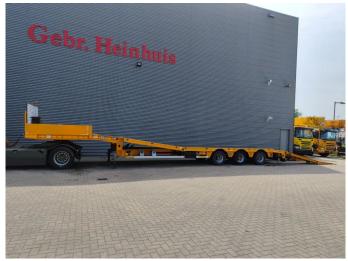

## Description

Faymonville F-S43-1ABA.

Year: 2014. 10 tons SAF axles. Weight: 12.300 kg. Load capacity: 29.700 kg. Max weight: 42.000 kg. Kingpin load: 18.000 kg. Allu boards on neck.

Powersteering 3 steering axles.

Airsuspension. Sparetyre. Slitted floor.

Hydraulic from trailer works on NATO electricity from the truck.

2 way hydraulic ramps. Hydraulic from left to right. Lenght ramps: 2800 + 1700 mm.

EBS ABS ALB.

2 point hydraulic outriggers on the back.

Hydraulic bridge from floor to neck lenght: 3000 mm.

Dimmensions:

Neck:

L: 3600 mm. W: 2500 mm. H: 1500 mm.

Kingpin height: 1250 mm.

Floor:

L: 9300 mm. W: 2540 mm. H: 900 mm.

Radio Remote Control! Tyres: 245/70R17,5 50-80%.