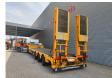

Airsuspension. Sparetyre. Slitted floor.

Hydraulic from trailer works on NATO electricity from the truck.

2 way hydraulic ramps. Hydraulic from left to right. Lenght ramps: 2800 + 1700 mm.

EBS ABS ALB.

2 point hydraulic outriggers on the back.

Hydraulic bridge from floor to neck lenght: 3000 mm.

Dimmensions:

Neck:

L: 3600 mm. W: 2500 mm. H: 1500 mm.

Kingpin height: 1250 mm.

Floor:

L: 9300 mm. W: 2540 mm. H: 900 mm.

Radio Remote Control! Tyres: 245/70R17,5 50-80%.