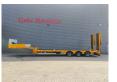

## Description

Faymonville F-S43-1ABA.

Year: 2014. 10 tons SAF axles. Weight: 12.300 kg. Load capacity: 29.700 kg. Max weight: 42.000 kg. Kingpin load: 18.000 kg. Allu boards on neck.

Powersteering 3 steering axles.

Airsuspension. Sparetyre. Slitted floor.

Hydraulic from trailer works on NATO electricity from the truck.

2 way hydraulic ramps. Hydraulic from left to right. Lenght ramps: 2800 + 1700 mm.

EBS ABS ALB.

2 point hydraulic outriggers on the back.

Hydraulic bridge from floor to neck lenght: 3000 mm.

Dimmensions:

Neck:

L: 3600 mm. W: 2500 mm. H: 1500 mm.

Kingpin height: 1250 mm.

Floor:

L: 9300 mm. W: 2540 mm. H: 900 mm.

Radio Remote Control! Tyres: 245/70R17,5 50-80%.