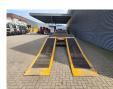

Airsuspension. Sparetyre. Slitted floor.

Hydraulic from trailer works on NATO electricity from the truck.

2 way hydraulic ramps. Hydraulic from left to right. Lenght ramps: 2800 + 1700 mm.

EBS ABS ALB.

2 point hydraulic outriggers on the back.

Hydraulic bridge from floor to neck lenght: 3000 mm.

Dimmensions:

Neck:

L: 3600 mm. W: 2500 mm. H: 1500 mm.

Kingpin height: 1250 mm.

Floor:

L: 9300 mm. W: 2540 mm. H: 900 mm.

Radio Remote Control! Tyres: 245/70R17,5 50-80%.