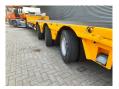

## Description

Faymonville F-S43-1ABA.

Year: 2014. 10 tons SAF axles. Weight: 12.300 kg. Load capacity: 29.700 kg. Max weight: 42.000 kg. Kingpin load: 18.000 kg. Allu boards on neck.

Powersteering 3 steering axles.

Airsuspension. Sparetyre. Slitted floor.

Hydraulic from trailer works on NATO electricity from the truck.

2 way hydraulic ramps. Hydraulic from left to right. Lenght ramps: 2800 + 1700 mm.

EBS ABS ALB.

2 point hydraulic outriggers on the back.

Hydraulic bridge from floor to neck lenght: 3000 mm.

Dimmensions:

Neck:

L: 3600 mm. W: 2500 mm. H: 1500 mm.

Kingpin height: 1250 mm.

Floor:

L: 9300 mm. W: 2540 mm. H: 900 mm.

Radio Remote Control! Tyres: 245/70R17,5 50-80%.