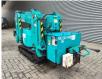

# Maeda MC 285 CRMEH

### Description

Maeda MC 285 CRMEH.

Year: 2006. Hours: 3420. CE Machine. Diesel + Electric. Max height under hook: 8575 mm. Max radius: 8205 mm. 4 point outriggers. 2.8 Tons hookblock. 0.3 tons hookblock. UC: 70%.

ID NR: 341.

The General Terms and Conditions of Heinhuis are applicable to all adverts, offers and quotations by Heinhuis, all agreements entered into by Heinhuis and the negotiations preceding them. By any form of response you accept the applicability of the General Terms and Conditions of Heinhuis and you declare that you have taken note of these General Terms and Conditions. Our prices are export netto prices.