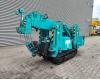

# Maeda MC 285 CRMEH

### Description

Maeda MC 285 CRMEH.

Year: 2006. Hours: 3420. CE Machine. Diesel + Electric. Max height under hook: 8575 mm. Max radius: 8205 mm. 4 point outriggers. 2.8 Tons hookblock. 0.3 tons hookblock. UC: 70%.