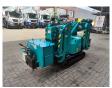

# Maeda MC 285 CRMEH

### Description

Maeda MC 285 CRMEH.

Year: 2006. Hours: 3420. CE Machine. Diesel + Electric. Max height under hook: 8575 mm. Max radius: 8205 mm. 4 point outriggers. 2.8 Tons hookblock. 0.3 tons hookblock. UC: 70%.

ID NR: 341.

The General Terms and Conditions of Heinhuis are applicable to all adverts, offers and quotations by Heinhuis, all agreements entered into by Heinhuis and the negotiations preceding them. By any form of response you accept the applicability of the General Terms and Conditions of Heinhuis and you declare that you have taken note of these General Terms and Conditions. Our prices are export netto prices.