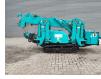

# Maeda MC 285 CRMEH

### Description

Maeda MC 285 CRMEH.

Year: 2006. Hours: 3420. CE Machine. Diesel + Electric. Max height under hook: 8575 mm. Max radius: 8205 mm. 4 point outriggers. 2.8 Tons hookblock. 0.3 tons hookblock. UC: 70%.