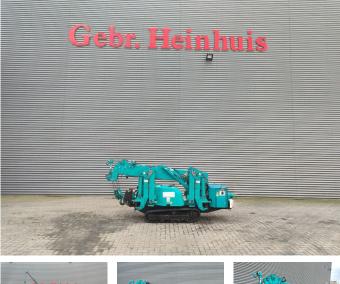

# Maeda MC 285 CRMEH

### Description

Maeda MC 285 CRMEH.

Year: 2006. Hours: 3420. CE Machine. Diesel + Electric. Max height under hook: 8575 mm. Max radius: 8205 mm. 4 point outriggers. 2.8 Tons hookblock. 0.3 tons hookblock. UC: 70%.