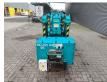

# Maeda MC 285 CRMEH

### Description

Maeda MC 285 CRMEH.

Year: 2006. Hours: 3420. CE Machine. Diesel + Electric. Max height under hook: 8575 mm. Max radius: 8205 mm. 4 point outriggers. 2.8 Tons hookblock. 0.3 tons hookblock. UC: 70%.

ID NR: 341.

The General Terms and Conditions of Heinhuis are applicable to all adverts, offers and quotations by Heinhuis, all agreements entered into by Heinhuis and the negotiations preceding them. By any form of response you accept the applicability of the General Terms and Conditions of Heinhuis and you declare that you have taken note of these General Terms and Conditions. Our prices are export netto prices.