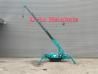

# Maeda MC 285 CRMEH

### Description

Maeda MC 285 CRMEH.

Year: 2006. Hours: 3420. CE Machine. Diesel + Electric. Max height under hook: 8575 mm. Max radius: 8205 mm. 4 point outriggers. 2.8 Tons hookblock. 0.3 tons hookblock. UC: 70%.