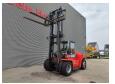

## Kalmar DCE 100-6

## **Description**

Kalmar DCE 100-6.

Year: 2004. Hours: 20.476. Weight: 15.680 kg. CE machine.

Max lifting height: 4000 mm. Min own height: 3500 mm. Max lifting capacity: 10.000 kg.

Side Shift.

Hydr. adjustable forks.

Forks: L: 2150 mm. W: 180 mm.

Thickness forks: 60 mm. Tyres: 11.00-30 70%.

ID NR: 63.

The General Terms and Conditions of Heinhuis are applicable to all adverts, offers and quotations by Heinhuis, all agreements entered into by Heinhuis and the negotiations preceding them. By any form of response you accept the applicability of the General Terms and Conditions of Heinhuis and you declare that you have taken note of these General Terms and Conditions. Our prices are export netto prices.