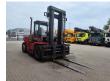

## Kalmar DCE 100-6

## **Description**

Kalmar DCE 100-6.

Year: 2004. Hours: 20.476. Weight: 15.680 kg. CE machine.

Max lifting height: 4000 mm. Min own height: 3500 mm. Max lifting capacity: 10.000 kg.

Side Shift.

Hydr. adjustable forks.

Forks: L: 2150 mm. W: 180 mm.

Thickness forks: 60 mm. Tyres: 11.00-30 70%.

ID NR: 63.

The General Terms and Conditions of Heinhuis are applicable to all adverts, offers and quotations by Heinhuis, all agreements entered into by Heinhuis and the negotiations preceding them. By any form of response you accept the applicability of the General Terms and Conditions of Heinhuis and you declare that you have taken note of these General Terms and Conditions. Our prices are export netto prices.