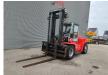

## Kalmar DCE 100-6

## **Description**

Kalmar DCE 100-6.

Year: 2004. Hours: 20.476. Weight: 15.680 kg. CE machine.

Max lifting height: 4000 mm. Min own height: 3500 mm. Max lifting capacity: 10.000 kg.

Side Shift.

Hydr. adjustable forks.

Forks: L: 2150 mm. W: 180 mm.

Thickness forks: 60 mm. Tyres: 11.00-30 70%.

ID NR: 63.

The General Terms and Conditions of Heinhuis are applicable to all adverts, offers and quotations by Heinhuis, all agreements entered into by Heinhuis and the negotiations preceding them. By any form of response you accept the applicability of the General Terms and Conditions of Heinhuis and you declare that you have taken note of these General Terms and Conditions. Our prices are export netto prices.