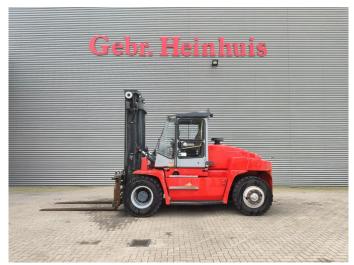

## Kalmar DCE 100-6

## **Description**

Kalmar DCE 100-6.

Year: 2004. Hours: 20.476. Weight: 15.680 kg. CE machine.

Max lifting height: 4000 mm. Min own height: 3500 mm. Max lifting capacity: 10.000 kg.

Side Shift.

Hydr. adjustable forks.

Forks: L: 2150 mm. W: 180 mm.

Thickness forks: 60 mm. Tyres: 11.00-30 70%.

ID NR: 63.

The General Terms and Conditions of Heinhuis are applicable to all adverts, offers and quotations by Heinhuis, all agreements entered into by Heinhuis and the negotiations preceding them. By any form of response you accept the applicability of the General Terms and Conditions of Heinhuis and you declare that you have taken note of these General Terms and Conditions. Our prices are export netto prices.