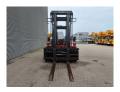

## Kalmar DCE 100-6

## **Description**

Kalmar DCE 100-6.

Year: 2004. Hours: 20.476. Weight: 15.680 kg. CE machine.

Max lifting height: 4000 mm. Min own height: 3500 mm. Max lifting capacity: 10.000 kg.

Side Shift.

Hydr. adjustable forks.

Forks: L: 2150 mm. W: 180 mm.

Thickness forks: 60 mm. Tyres: 11.00-30 70%.

ID NR: 63.

The General Terms and Conditions of Heinhuis are applicable to all adverts, offers and quotations by Heinhuis, all agreements entered into by Heinhuis and the negotiations preceding them. By any form of response you accept the applicability of the General Terms and Conditions of Heinhuis and you declare that you have taken note of these General Terms and Conditions. Our prices are export netto prices.