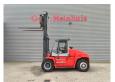

## Kalmar DCE 100-6

## **Description**

Kalmar DCE 100-6.

Year: 2004. Hours: 20.476. Weight: 15.680 kg. CE machine.

Max lifting height: 4000 mm. Min own height: 3500 mm. Max lifting capacity: 10.000 kg.

Side Shift.

Hydr. adjustable forks.

Forks: L: 2150 mm. W: 180 mm.

Thickness forks: 60 mm. Tyres: 11.00-30 70%.

ID NR: 63.

The General Terms and Conditions of Heinhuis are applicable to all adverts, offers and quotations by Heinhuis, all agreements entered into by Heinhuis and the negotiations preceding them. By any form of response you accept the applicability of the General Terms and Conditions of Heinhuis and you declare that you have taken note of these General Terms and Conditions. Our prices are export netto prices.