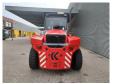

## Kalmar DCE 100-6

## **Description**

Kalmar DCE 100-6.

Year: 2004. Hours: 20.476. Weight: 15.680 kg. CE machine.

Max lifting height: 4000 mm. Min own height: 3500 mm. Max lifting capacity: 10.000 kg.

Side Shift.

Hydr. adjustable forks.

Forks: L: 2150 mm. W: 180 mm.

Thickness forks: 60 mm. Tyres: 11.00-30 70%.

ID NR: 63.

The General Terms and Conditions of Heinhuis are applicable to all adverts, offers and quotations by Heinhuis, all agreements entered into by Heinhuis and the negotiations preceding them. By any form of response you accept the applicability of the General Terms and Conditions of Heinhuis and you declare that you have taken note of these General Terms and Conditions. Our prices are export netto prices.