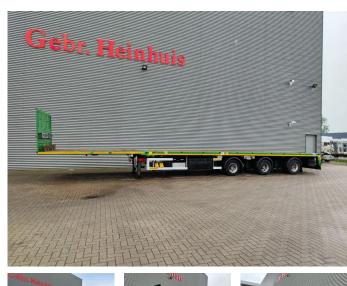

## Faymonville F-S43-1BGA 16.2 M Extand. Powersteering Mega!

## Description

Faymonville F-S43-1BGA.

Year: 2017. 11.2 tons SAF axles. Weight: 11.700 kg. Max weight: 48.000 - 51.600 kg. Kingpin load: 18.000 kg. Airsuspension. 2 x extandable: 1: 8000 mm. 2: 8200 mm. Total 16.2 meter! Powersteering 3 steering axles. EBA ABS ALB. Hydraulic from trailer works on NATO from the truck. Preperation for twistlocks. Sparetyre. Central greasing system. Toolboxes. Dimmensions floor: L: 13.600 mm. W: 2550 mm. H: 1100 mm. Kingpin height: 1000 mm. Radio Remote Control. Tyres: 235/75R17,5 70%.