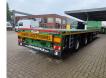

## Faymonville F-S43-1BGA 16.2 M Extand. Powersteering Mega!

## Description

Faymonville F-S43-1BGA.

Year: 2017. 11.2 tons SAF axles. Weight: 11.700 kg. Max weight: 48.000 - 51.600 kg. Kingpin load: 18.000 kg. Airsuspension. 2 x extandable: 1: 8000 mm. 2: 8200 mm. Total 16.2 meter! Powersteering 3 steering axles. EBA ABS ALB. Hydraulic from trailer works on NATO from the truck. Preperation for twistlocks. Sparetyre. Central greasing system. Toolboxes. Dimmensions floor: L: 13.600 mm. W: 2550 mm. H: 1100 mm. Kingpin height: 1000 mm. Radio Remote Control. Tyres: 235/75R17,5 70%.