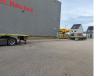

## Description

Faymonville F-S43-1BGA.

Year: 2017. 11.2 tons SAF axles. Weight: 11.700 kg. Max weight: 48.000 - 51.600 kg. Kingpin load: 18.000 kg. Airsuspension. 2 x extandable: 1: 8000 mm. 2: 8200 mm. Total 16.2 meter! Powersteering 3 steering axles. EBA ABS ALB. Hydraulic from trailer works on NATO from the truck. Preperation for twistlocks. Sparetyre. Central greasing system. Toolboxes. Dimmensions floor: L: 13.600 mm. W: 2550 mm. H: 1100 mm. Kingpin height: 1000 mm. Radio Remote Control. Tyres: 235/75R17,5 70%.