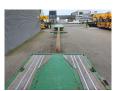

## Faymonville F-S43-1BGA 16.2 M Extand. Powersteering Mega!

## Description

Faymonville F-S43-1BGA.

Year: 2017. 11.2 tons SAF axles. Weight: 11.700 kg. Max weight: 48.000 - 51.600 kg. Kingpin load: 18.000 kg. Airsuspension. 2 x extandable: 1: 8000 mm. 2: 8200 mm. Total 16.2 meter! Powersteering 3 steering axles. EBA ABS ALB. Hydraulic from trailer works on NATO from the truck. Preperation for twistlocks. Sparetyre. Central greasing system. Toolboxes. Dimmensions floor: L: 13.600 mm. W: 2550 mm. H: 1100 mm. Kingpin height: 1000 mm. Radio Remote Control. Tyres: 235/75R17,5 70%.