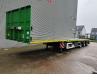

## Description

Faymonville F-S43-1BGA.

Year: 2017. 11.2 tons SAF axles. Weight: 11.700 kg. Max weight: 48.000 - 51.600 kg. Kingpin load: 18.000 kg. Airsuspension. 2 x extandable: 1: 8000 mm. 2: 8200 mm. Total 16.2 meter! Powersteering 3 steering axles. EBA ABS ALB. Hydraulic from trailer works on NATO from the truck. Preperation for twistlocks. Sparetyre. Central greasing system. Toolboxes. Dimmensions floor: L: 13.600 mm. W: 2550 mm. H: 1100 mm. Kingpin height: 1000 mm. Radio Remote Control. Tyres: 235/75R17,5 70%.