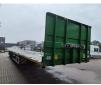

## Faymonville F-S43-1BGA 16.2 M Extand. Powersteering Mega!

## Description

Faymonville F-S43-1BGA.

Year: 2017. 11.2 tons SAF axles. Weight: 11.700 kg. Max weight: 48.000 - 51.600 kg. Kingpin load: 18.000 kg. Airsuspension. 2 x extandable: 1: 8000 mm. 2: 8200 mm. Total 16.2 meter! Powersteering 3 steering axles. EBA ABS ALB. Hydraulic from trailer works on NATO from the truck. Preperation for twistlocks. Sparetyre. Central greasing system. Toolboxes. Dimmensions floor: L: 13.600 mm. W: 2550 mm. H: 1100 mm. Kingpin height: 1000 mm. Radio Remote Control. Tyres: 235/75R17,5 70%.