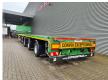

## Description

Faymonville F-S43-1BGA.

Year: 2017. 11.2 tons SAF axles. Weight: 11.700 kg. Max weight: 48.000 - 51.600 kg. Kingpin load: 18.000 kg. Airsuspension. 2 x extandable: 1: 8000 mm. 2: 8200 mm. Total 16.2 meter! Powersteering 3 steering axles. EBA ABS ALB. Hydraulic from trailer works on NATO from the truck. Preperation for twistlocks. Sparetyre. Central greasing system. Toolboxes. Dimmensions floor: L: 13.600 mm. W: 2550 mm. H: 1100 mm. Kingpin height: 1000 mm. Radio Remote Control. Tyres: 235/75R17,5 70%.