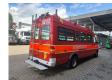

## Mercedes-Benz CDI 10.000 KM Feuerwehr!

## **Description**

Mercedes Benz Sprinter 416 CDI.

Year: 2002. Milage: 10.556 km.

Automatic.

Max weight: 4600 kg.

Axle load: 1: 1750 kg. 2: 3200 kg. 14 Persons.

Side door right side. Wheelbase: 3950 mm.

Electrical operated windows and mirrors.

Webasto.

Tyres: 195/70R15 90%.

Ex feuerwehr!

Like New!

ID NR: 674.

The General Terms and Conditions of Heinhuis are applicable to all adverts, offers and quotations by Heinhuis, all agreements entered into by Heinhuis and the negotiations preceding them. By any form of response you accept the applicability of the General Terms and Conditions of Heinhuis and you declare that you have taken note of these General Terms and Conditions. Our prices are export netto prices.