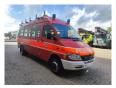

## Mercedes-Benz CDI 10.000 KM Feuerwehr!

## **Description**

Mercedes Benz Sprinter 416 CDI.

Year: 2002. Milage: 10.556 km.

Automatic.

Max weight: 4600 kg.

Axle load: 1: 1750 kg. 2: 3200 kg. 14 Persons.

Side door right side. Wheelbase: 3950 mm.

Electrical operated windows and mirrors.