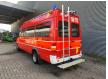

## Mercedes-Benz CDI 10.000 KM Feuerwehr!

## **Description**

Mercedes Benz Sprinter 416 CDI.

Year: 2002. Milage: 10.556 km.

Automatic.

Max weight: 4600 kg.

Axle load: 1: 1750 kg. 2: 3200 kg. 14 Persons.

Side door right side. Wheelbase: 3950 mm.

Electrical operated windows and mirrors.

Webasto.

Tyres: 195/70R15 90%.

Ex feuerwehr!

Like New!

ID NR: 674.

The General Terms and Conditions of Heinhuis are applicable to all adverts, offers and quotations by Heinhuis, all agreements entered into by Heinhuis and the negotiations preceding them. By any form of response you accept the applicability of the General Terms and Conditions of Heinhuis and you declare that you have taken note of these General Terms and Conditions. Our prices are export netto prices.