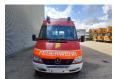

## Mercedes-Benz CDI 10.000 KM Feuerwehr!

## **Description**

Mercedes Benz Sprinter 416 CDI.

Year: 2002. Milage: 10.556 km.

Automatic.

Max weight: 4600 kg.

Axle load: 1: 1750 kg. 2: 3200 kg. 14 Persons.

Side door right side. Wheelbase: 3950 mm.

Electrical operated windows and mirrors.