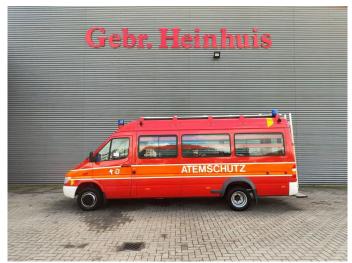

## Mercedes-Benz CDI 10.000 KM Feuerwehr!

## **Description**

Mercedes Benz Sprinter 416 CDI.

Year: 2002. Milage: 10.556 km.

Automatic.

Max weight: 4600 kg.

Axle load: 1: 1750 kg. 2: 3200 kg. 14 Persons.

Side door right side. Wheelbase: 3950 mm.

Electrical operated windows and mirrors.

Webasto.

Tyres: 195/70R15 90%.

Ex feuerwehr!

Like New!

ID NR: 674.

The General Terms and Conditions of Heinhuis are applicable to all adverts, offers and quotations by Heinhuis, all agreements entered into by Heinhuis and the negotiations preceding them. By any form of response you accept the applicability of the General Terms and Conditions of Heinhuis and you declare that you have taken note of these General Terms and Conditions. Our prices are export netto prices.