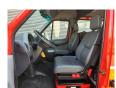

## **Description**

Mercedes Benz Sprinter 416 CDI.

Year: 2002. Milage: 10.556 km.

Automatic.

Max weight: 4600 kg.

Axle load: 1: 1750 kg. 2: 3200 kg. 14 Persons.

Side door right side. Wheelbase: 3950 mm.

Electrical operated windows and mirrors.