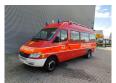

## Mercedes-Benz CDI 10.000 KM Feuerwehr!

## **Description**

Mercedes Benz Sprinter 416 CDI.

Year: 2002. Milage: 10.556 km.

Automatic.

Max weight: 4600 kg.

Axle load: 1: 1750 kg. 2: 3200 kg. 14 Persons.

Side door right side. Wheelbase: 3950 mm.

Electrical operated windows and mirrors.

Webasto.

Tyres: 195/70R15 90%.

Ex feuerwehr!

Like New!

ID NR: 674.

The General Terms and Conditions of Heinhuis are applicable to all adverts, offers and quotations by Heinhuis, all agreements entered into by Heinhuis and the negotiations preceding them. By any form of response you accept the applicability of the General Terms and Conditions of Heinhuis and you declare that you have taken note of these General Terms and Conditions. Our prices are export netto prices.