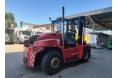

## Kalmar DCG 120-6

## **Description**

Kalmar DCG 120-6.

Year: 2013. Hours: 17.254. Weight: 16.300 kg. CE machine.

Max lifting capacity: 12.000 kg. Max lfting height: 4100 mm. Min own height: 3600 mm.

Side Shift.

Hydr. adjustable forks.

Airconditioning.

Duplex. Forks: L: 2080 mm.

W: 200 mm. Thickness: 60 mm. Tyres: 10.00-20 80%.

German Machine!

ID NR: 158.

The General Terms and Conditions of Heinhuis are applicable to all adverts, offers and quotations by Heinhuis, all agreements entered into by Heinhuis and the negotiations preceding them. By any form of response you accept the applicability of the General Terms and Conditions of Heinhuis and you declare that you have taken note of these General Terms and Conditions. Our prices are export netto prices.