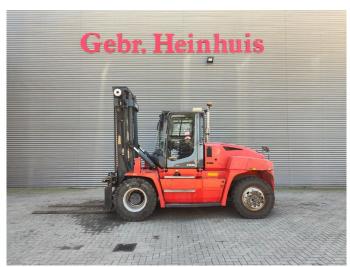

## Kalmar DCG 120-6

## **Description**

Kalmar DCG 120-6.

Year: 2013. Hours: 17.254. Weight: 16.300 kg. CE machine.

Max lifting capacity: 12.000 kg. Max lfting height: 4100 mm. Min own height: 3600 mm.

Side Shift.

Hydr. adjustable forks.

Airconditioning.

Duplex. Forks: L: 2080 mm.

W: 200 mm. Thickness: 60 mm. Tyres: 10.00-20 80%.

German Machine!

ID NR: 158.

The General Terms and Conditions of Heinhuis are applicable to all adverts, offers and quotations by Heinhuis, all agreements entered into by Heinhuis and the negotiations preceding them. By any form of response you accept the applicability of the General Terms and Conditions of Heinhuis and you declare that you have taken note of these General Terms and Conditions. Our prices are export netto prices.