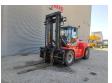

## Kalmar DCG 120-6

## **Description**

Kalmar DCG 120-6.

Year: 2013. Hours: 17.254. Weight: 16.300 kg. CE machine.

Max lifting capacity: 12.000 kg. Max lfting height: 4100 mm. Min own height: 3600 mm.

Side Shift.

Hydr. adjustable forks.

Airconditioning.

Duplex. Forks: L: 2080 mm.

W: 200 mm. Thickness: 60 mm. Tyres: 10.00-20 80%.

German Machine!

ID NR: 158.

The General Terms and Conditions of Heinhuis are applicable to all adverts, offers and quotations by Heinhuis, all agreements entered into by Heinhuis and the negotiations preceding them. By any form of response you accept the applicability of the General Terms and Conditions of Heinhuis and you declare that you have taken note of these General Terms and Conditions. Our prices are export netto prices.