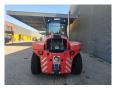

## Kalmar DCG 120-6

## **Description**

Kalmar DCG 120-6.

Year: 2013. Hours: 17.254. Weight: 16.300 kg. CE machine.

Max lifting capacity: 12.000 kg. Max lfting height: 4100 mm. Min own height: 3600 mm.

Side Shift.

Hydr. adjustable forks.

Airconditioning.

Duplex. Forks: L: 2080 mm.

W: 200 mm. Thickness: 60 mm. Tyres: 10.00-20 80%.

German Machine!

ID NR: 158.

The General Terms and Conditions of Heinhuis are applicable to all adverts, offers and quotations by Heinhuis, all agreements entered into by Heinhuis and the negotiations preceding them. By any form of response you accept the applicability of the General Terms and Conditions of Heinhuis and you declare that you have taken note of these General Terms and Conditions. Our prices are export netto prices.