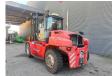

## Kalmar DCG 120-6

## **Description**

Kalmar DCG 120-6.

Year: 2013. Hours: 17.254. Weight: 16.300 kg. CE machine.

Max lifting capacity: 12.000 kg. Max lfting height: 4100 mm. Min own height: 3600 mm.

Side Shift.

Hydr. adjustable forks.

Airconditioning.

Duplex. Forks: L: 2080 mm.

W: 200 mm. Thickness: 60 mm. Tyres: 10.00-20 80%.

German Machine!

ID NR: 158.

The General Terms and Conditions of Heinhuis are applicable to all adverts, offers and quotations by Heinhuis, all agreements entered into by Heinhuis and the negotiations preceding them. By any form of response you accept the applicability of the General Terms and Conditions of Heinhuis and you declare that you have taken note of these General Terms and Conditions. Our prices are export netto prices.