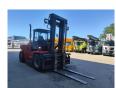

## Kalmar DCG 120-6

## **Description**

Kalmar DCG 120-6.

Year: 2013. Hours: 17.254. Weight: 16.300 kg. CE machine.

Max lifting capacity: 12.000 kg. Max lfting height: 4100 mm. Min own height: 3600 mm.

Side Shift.

Hydr. adjustable forks.

Airconditioning.

Duplex. Forks: L: 2080 mm.

W: 200 mm. Thickness: 60 mm. Tyres: 10.00-20 80%.

German Machine!

ID NR: 158.

The General Terms and Conditions of Heinhuis are applicable to all adverts, offers and quotations by Heinhuis, all agreements entered into by Heinhuis and the negotiations preceding them. By any form of response you accept the applicability of the General Terms and Conditions of Heinhuis and you declare that you have taken note of these General Terms and Conditions. Our prices are export netto prices.