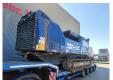

## Doppstadt AK 510 K Bio Power

## **Description**

Doppstadt AK 510 K Bio Power.

Year: 2014. Hours: 8848.

Max weight: 29.000 kg.

CE Machine. 2 way convenyor. Magnetbelt.

Remote Control on cable.

Pads: 500 mm. UC: 70%.

ID NR: 379.