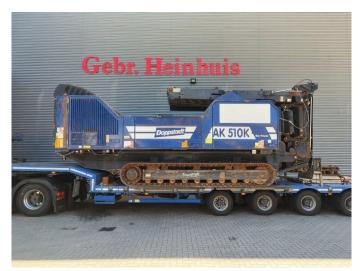

## Doppstadt AK 510 K Bio Power

## **Description**

Doppstadt AK 510 K Bio Power.

Year: 2014. Hours: 8848.

Max weight: 29.000 kg.

CE Machine. 2 way convenyor. Magnetbelt.

Remote Control on cable.

Pads: 500 mm. UC: 70%.

ID NR: 379.