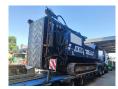

## Doppstadt AK 510 K Bio Power

## **Description**

Doppstadt AK 510 K Bio Power.

Year: 2014. Hours: 8848.

Max weight: 29.000 kg.

CE Machine. 2 way convenyor. Magnetbelt.

Remote Control on cable.

Pads: 500 mm. UC: 70%.

ID NR: 379.