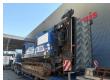

## Doppstadt AK 510 K Bio Power

## **Description**

Doppstadt AK 510 K Bio Power.

Year: 2014. Hours: 8848.

Max weight: 29.000 kg.

CE Machine. 2 way convenyor. Magnetbelt.

Remote Control on cable.

Pads: 500 mm. UC: 70%.

ID NR: 379.