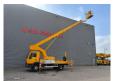

## MAN 4x2 Bison TKA 26

Bison TKA 26. Year: 1999.

Max working presure: 210 bar.

Max capacity basket: 280 kg / 3 persons.

Max permitted tilt: 0 degree.

4 point outriggers.

Max lateral force: 300 N.

Rotated basket.

Electrical function in basket.

Max working height: 26 meter.

German Truck!

ID NR: 32.

The General Terms and Conditions of Heinhuis are applicable to all adverts, offers and quotations by Heinhuis, all agreements entered into by Heinhuis and the negotiations preceding them. By any form of response you accept the applicability of the General Terms and Conditions of Heinhuis and you declare that you have taken note of these General Terms and Conditions. Our prices are export netto prices.