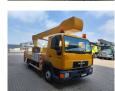

## MAN 4x2 Bison TKA 26

## **Description**

MAN 8.163 4x2.

Year: 1999.

Milage: 80.133 km. Manual gearbox 6 gears. Max weight: 7490 kg.

Axle load: 1: 3600 kg. 2: 5200 kg. 2 persons. Steelsuspension. Wheelbase: 3600 mm. Tyres: 235/75R17,5 40%.

Bison TKA 26. Year: 1999.

Max working presure: 210 bar.

Max capacity basket: 280 kg / 3 persons.

Max permitted tilt: 0 degree.

4 point outriggers.

Max lateral force: 300 N.

Rotated basket.

Electrical function in basket.

Max working height: 26 meter.

German Truck!

ID NR: 32.

The General Terms and Conditions of Heinhuis are applicable to all adverts, offers and quotations by Heinhuis, all agreements entered into by Heinhuis and the negotiations preceding them. By any form of response you accept the applicability of the General Terms and Conditions of Heinhuis and you declare that you have taken note of these General Terms and Conditions. Our prices are export netto prices.