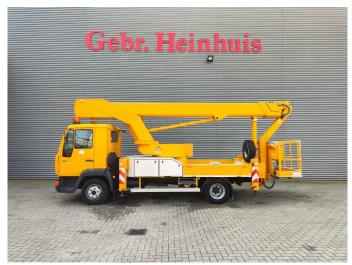

## MAN 4x2 Bison TKA 26

## **Description**

MAN 8.163 4x2.

Year: 1999.

Milage: 80.133 km. Manual gearbox 6 gears. Max weight: 7490 kg.

Axle load: 1: 3600 kg. 2: 5200 kg. 2 persons. Steelsuspension. Wheelbase: 3600 mm. Tyres: 235/75R17,5 40%.

Bison TKA 26. Year: 1999.

Max working presure: 210 bar.

Max capacity basket: 280 kg / 3 persons.

Max permitted tilt: 0 degree.

4 point outriggers.

Max lateral force: 300 N.

Rotated basket.

Electrical function in basket.

Max working height: 26 meter.

German Truck!

ID NR: 32.

The General Terms and Conditions of Heinhuis are applicable to all adverts, offers and quotations by Heinhuis, all agreements entered into by Heinhuis and the negotiations preceding them. By any form of response you accept the applicability of the General Terms and Conditions of Heinhuis and you declare that you have taken note of these General Terms and Conditions. Our prices are export netto prices.