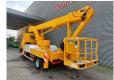

Bison TKA 26. Year: 1999.

Max working presure: 210 bar.

Max capacity basket: 280 kg / 3 persons.

Max permitted tilt: 0 degree.

4 point outriggers.

Max lateral force: 300 N.

Rotated basket.

Electrical function in basket.

Max working height: 26 meter.

German Truck!

ID NR: 32.

The General Terms and Conditions of Heinhuis are applicable to all adverts, offers and quotations by Heinhuis, all agreements entered into by Heinhuis and the negotiations preceding them. By any form of response you accept the applicability of the General Terms and Conditions of Heinhuis and you declare that you have taken note of these General Terms and Conditions. Our prices are export netto prices.