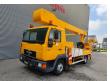

## MAN 4x2 Bison TKA 26

## **Description**

MAN 8.163 4x2.

Year: 1999.

Milage: 80.133 km. Manual gearbox 6 gears. Max weight: 7490 kg.

Axle load: 1: 3600 kg. 2: 5200 kg. 2 persons. Steelsuspension. Wheelbase: 3600 mm. Tyres: 235/75R17,5 40%.

Bison TKA 26. Year: 1999.

Max working presure: 210 bar.

Max capacity basket: 280 kg / 3 persons.

Max permitted tilt: 0 degree.

4 point outriggers.

Max lateral force: 300 N.

Rotated basket.

Electrical function in basket.