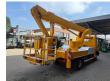

## MAN 4x2 Bison TKA 26

## **Description**

MAN 8.163 4x2.

Year: 1999.

Milage: 80.133 km. Manual gearbox 6 gears. Max weight: 7490 kg.

Axle load: 1: 3600 kg. 2: 5200 kg. 2 persons. Steelsuspension. Wheelbase: 3600 mm. Tyres: 235/75R17,5 40%.

Bison TKA 26. Year: 1999.

Max working presure: 210 bar.

Max capacity basket: 280 kg / 3 persons.

Max permitted tilt: 0 degree.

4 point outriggers.

Max lateral force: 300 N.

Rotated basket.

Electrical function in basket.

Max working height: 26 meter.

German Truck!

ID NR: 32.

The General Terms and Conditions of Heinhuis are applicable to all adverts, offers and quotations by Heinhuis, all agreements entered into by Heinhuis and the negotiations preceding them. By any form of response you accept the applicability of the General Terms and Conditions of Heinhuis and you declare that you have taken note of these General Terms and Conditions. Our prices are export netto prices.