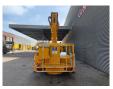

## MAN 4x2 Bison TKA 26

## **Description**

MAN 8.163 4x2.

Year: 1999.

Milage: 80.133 km. Manual gearbox 6 gears. Max weight: 7490 kg.

Axle load: 1: 3600 kg. 2: 5200 kg. 2 persons. Steelsuspension. Wheelbase: 3600 mm. Tyres: 235/75R17,5 40%.

Bison TKA 26. Year: 1999.

Max working presure: 210 bar.

Max capacity basket: 280 kg / 3 persons.

Max permitted tilt: 0 degree.

4 point outriggers.

Max lateral force: 300 N.

Rotated basket.

Electrical function in basket.

Max working height: 26 meter.

German Truck!

ID NR: 32.

The General Terms and Conditions of Heinhuis are applicable to all adverts, offers and quotations by Heinhuis, all agreements entered into by Heinhuis and the negotiations preceding them. By any form of response you accept the applicability of the General Terms and Conditions of Heinhuis and you declare that you have taken note of these General Terms and Conditions. Our prices are export netto prices.