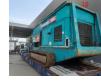

# Powerscreen Powershredder 2400

#### Description

Powerscreen Powershredder 2400.

Year: 2009. Hours: 9897. CE machine. 2 way side belt. Magnetbelt. Remote Control on cable. Pads: 500 mm. UC: 70%. Caterpillar engine.

Digital display defect so no function shredder and belt possible!