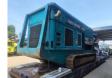

# Powerscreen Powershredder 2400

#### Description

Powerscreen Powershredder 2400.

Year: 2009. Hours: 9897. CE machine. 2 way side belt. Magnetbelt. Remote Control on cable. Pads: 500 mm. UC: 70%. Caterpillar engine.

Digital display defect so no function shredder and belt possible!