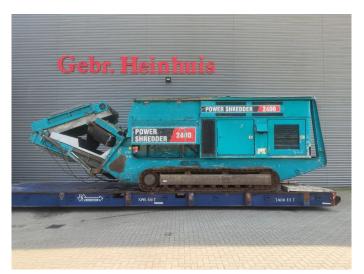

# Powerscreen Powershredder 2400

#### Description

Powerscreen Powershredder 2400.

Year: 2009. Hours: 9897. CE machine. 2 way side belt. Magnetbelt. Remote Control on cable. Pads: 500 mm. UC: 70%. Caterpillar engine.

Digital display defect so no function shredder and belt possible!