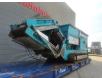

# Powerscreen Powershredder 2400

#### Description

Powerscreen Powershredder 2400.

Year: 2009. Hours: 9897. CE machine. 2 way side belt. Magnetbelt. Remote Control on cable. Pads: 500 mm. UC: 70%. Caterpillar engine.

Digital display defect so no function shredder and belt possible!