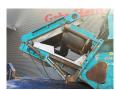

# Powerscreen Powershredder 2400

#### Description

Powerscreen Powershredder 2400.

Year: 2009. Hours: 9897. CE machine. 2 way side belt. Magnetbelt. Remote Control on cable. Pads: 500 mm. UC: 70%. Caterpillar engine.

Digital display defect so no function shredder and belt possible!