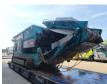

# Powerscreen Powershredder 2400

#### Description

Powerscreen Powershredder 2400.

Year: 2009. Hours: 9897. CE machine. 2 way side belt. Magnetbelt. Remote Control on cable. Pads: 500 mm. UC: 70%. Caterpillar engine.

Digital display defect so no function shredder and belt possible!