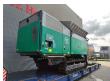

## Komptech Terminator 5000 S HC

## **Description**

Komptech Terminator 5000 S HC.

Year: 2022. Hours: 2143. Weight: 27.000 kg. CE Machine.

Central greasing system.

Cat C13 engine.

328 KW.

2 way convenyor. Radio Remote Control.

Pads: 500 mm. UC: 80%.