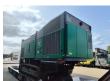

## **Description**

Komptech Terminator 5000 S HC.

Year: 2022. Hours: 2143. Weight: 27.000 kg. CE Machine.

Central greasing system.

Cat C13 engine.

328 KW.

2 way convenyor. Radio Remote Control.

Pads: 500 mm. UC: 80%.