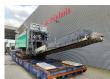

## Komptech Terminator 5000 S HC

## **Description**

Komptech Terminator 5000 S HC.

Year: 2022. Hours: 2143. Weight: 27.000 kg. CE Machine.

Central greasing system.

Cat C13 engine.

328 KW.

2 way convenyor. Radio Remote Control.

Pads: 500 mm. UC: 80%.