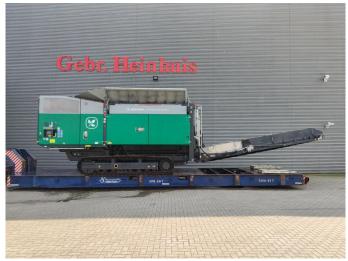

## Komptech Terminator 5000 S HC

## **Description**

Komptech Terminator 5000 S HC.

Year: 2022. Hours: 2143. Weight: 27.000 kg. CE Machine.

Central greasing system.

Cat C13 engine.

328 KW.

2 way convenyor. Radio Remote Control.

Pads: 500 mm. UC: 80%.