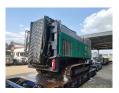

## **Description**

Komptech Terminator 5000 S HC.

Year: 2022. Hours: 2143. Weight: 27.000 kg. CE Machine.

Central greasing system.

Cat C13 engine.

328 KW.

2 way convenyor. Radio Remote Control.

Pads: 500 mm. UC: 80%.