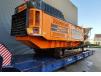

# Doppstadt DW 3060 K

## Description

Doppstadt DW 3060 K.

Year: 2018. Hours: 9626. Weight: 30.000 kg. CE machine. Magnetbelt. 2 way convenyor. Pads: 500 mm. Mercedes benz OM 471 LA engine. 320 KW. Radio Remote Control + Remote Control on cable. UC: 70%.