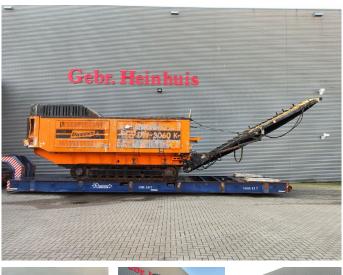

# Doppstadt DW 3060 K

## Description

Doppstadt DW 3060 K.

Year: 2018. Hours: 9626. Weight: 30.000 kg. CE machine. Magnetbelt. 2 way convenyor. Pads: 500 mm. Mercedes benz OM 471 LA engine. 320 KW. Radio Remote Control + Remote Control on cable. UC: 70%.