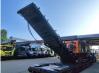

# Doppstadt DW 3060 K

## Description

Doppstadt DW 3060 K.

Year: 2018. Hours: 9626. Weight: 30.000 kg. CE machine. Magnetbelt. 2 way convenyor. Pads: 500 mm. Mercedes benz OM 471 LA engine. 320 KW. Radio Remote Control + Remote Control on cable. UC: 70%.