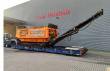

# Doppstadt DW 3060 K

## Description

Doppstadt DW 3060 K.

Year: 2018. Hours: 9626. Weight: 30.000 kg. CE machine. Magnetbelt. 2 way convenyor. Pads: 500 mm. Mercedes benz OM 471 LA engine. 320 KW. Radio Remote Control + Remote Control on cable. UC: 70%.