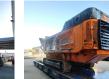

# Doppstadt DW 3060 K

## Description

Doppstadt DW 3060 K.

Year: 2018. Hours: 9626. Weight: 30.000 kg. CE machine. Magnetbelt. 2 way convenyor. Pads: 500 mm. Mercedes benz OM 471 LA engine. 320 KW. Radio Remote Control + Remote Control on cable. UC: 70%.