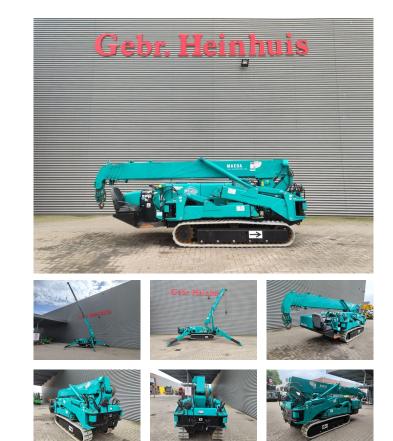

# Maeda MC 405 CRME

## Description

Maeda MC 405 CRME.

Year: 2012. Hours: 2328. Weight: 5750 kg. CE Machine. 21.4 KW. Electric + Diesel. 4 point outriggers. Non marking tracks: 80%. Max height: 18 meter. Max height under hook: 16.8 meter. Max radius: 16 meter. 3.78 Tons hookblock. Radio Remote. Jip.