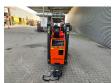

## **Jekko** SPX 424 CDH Jip 800.2 H1MX + Jip 800GX

## **Description**

Jekko SPX 424 CDH.

Year: 2019. Hours: 729. Weight: 2300 kg. CE Machine. 14.9 KW. Jip 800.2 H1MX 170 kg. Jip 800 GZ 20 kg. 4 point outriggers. Radio Remote Control. Diesel.

UC: 80%.

ID NR: 364.