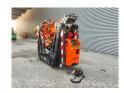

## **Jekko** SPX 424 CDH Jip 800.2 H1MX + Jip 800GX

## **Description**

Jekko SPX 424 CDH.

Year: 2019. Hours: 729. Weight: 2300 kg. CE Machine. 14.9 KW. Jip 800.2 H1MX 170 kg. Jip 800 GZ 20 kg. 4 point outriggers. Radio Remote Control. Diesel.

UC: 80%.

ID NR: 364.