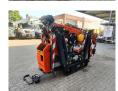

## **Jekko** SPX 424 CDH Jip 800.2 H1MX + Jip 800GX

## **Description**

Jekko SPX 424 CDH.

Year: 2019. Hours: 729. Weight: 2300 kg. CE Machine. 14.9 KW. Jip 800.2 H1MX 170 kg. Jip 800 GZ 20 kg. 4 point outriggers. Radio Remote Control. Diesel.

UC: 80%.

ID NR: 364.