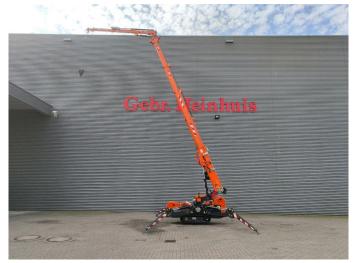

## **Jekko** SPX 424 CDH Jip 800.2 H1MX + Jip 800GX

## **Description**

Jekko SPX 424 CDH.

Year: 2019. Hours: 729. Weight: 2300 kg. CE Machine. 14.9 KW. Jip 800.2 H1MX 170 kg. Jip 800 GZ 20 kg. 4 point outriggers. Radio Remote Control. Diesel.

UC: 80%.

ID NR: 364.