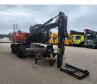

# Atlas 160 MH Blue

## Description

Atlas 160 MH Blue.

Year: 2019. Hours: 5740. Weight: 16.000 kg. CE Machine. Deutz TCD 4.1 L4 engine. 90 KW. 2 point outriggers. Blade. Airconditioning. Camera. 3th and 4th hydr. function. Hydr. elevating cabin. 5 teeth rotated grab. Compact boom: 4850 mm. Loading stick: 3000 mm. Tyres: 10.00-20/7.50 Full rubber 60%.