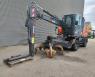

# Atlas 160 MH Blue

## Description

Atlas 160 MH Blue.

Year: 2019. Hours: 5740. Weight: 16.000 kg. CE Machine. Deutz TCD 4.1 L4 engine. 90 KW. 2 point outriggers. Blade. Airconditioning. Camera. 3th and 4th hydr. function. Hydr. elevating cabin. 5 teeth rotated grab. Compact boom: 4850 mm. Loading stick: 3000 mm. Tyres: 10.00-20/7.50 Full rubber 60%.