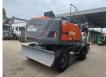

# Atlas 160 MH Blue

## Description

Atlas 160 MH Blue.

Year: 2019. Hours: 5740. Weight: 16.000 kg. CE Machine. Deutz TCD 4.1 L4 engine. 90 KW. 2 point outriggers. Blade. Airconditioning. Camera. 3th and 4th hydr. function. Hydr. elevating cabin. 5 teeth rotated grab. Compact boom: 4850 mm. Loading stick: 3000 mm. Tyres: 10.00-20/7.50 Full rubber 60%.