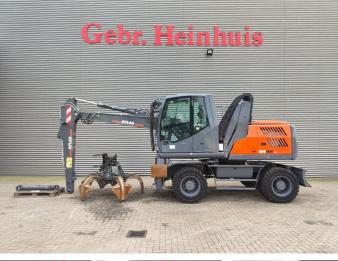

# Atlas 160 MH Blue

## Description

Atlas 160 MH Blue.

Year: 2019. Hours: 5740. Weight: 16.000 kg. CE Machine. Deutz TCD 4.1 L4 engine. 90 KW. 2 point outriggers. Blade. Airconditioning. Camera. 3th and 4th hydr. function. Hydr. elevating cabin. 5 teeth rotated grab. Compact boom: 4850 mm. Loading stick: 3000 mm. Tyres: 10.00-20/7.50 Full rubber 60%.