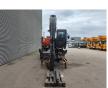

# Atlas 160 MH Blue

## Description

Atlas 160 MH Blue.

Year: 2019. Hours: 5740. Weight: 16.000 kg. CE Machine. Deutz TCD 4.1 L4 engine. 90 KW. 2 point outriggers. Blade. Airconditioning. Camera. 3th and 4th hydr. function. Hydr. elevating cabin. 5 teeth rotated grab. Compact boom: 4850 mm. Loading stick: 3000 mm. Tyres: 10.00-20/7.50 Full rubber 60%.