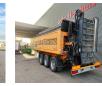

# Doppstadt DW 3060 Buffel

### Description

Doppstadt DW 3060 Buffel.

Year: 2010. Hours: circa 4600. Weight: 25.000 kg. CE Machine. 8 tons ROR axles. 2 way convenyor. Magnetbelt. Tyres: 385/65R22,5 70%.

Topcondition!

ID NR: 247.

The General Terms and Conditions of Heinhuis are applicable to all adverts, offers and quotations by Heinhuis, all agreements entered into by Heinhuis and the negotiations preceding them. By any form of response you accept the applicability of the General Terms and Conditions of Heinhuis and you declare that you have taken note of these General Terms and Conditions. Our prices are export netto prices.