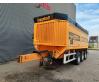

# Doppstadt DW 3060 Buffel

### Description

Doppstadt DW 3060 Buffel.

Year: 2010. Hours: circa 4600. Weight: 25.000 kg. CE Machine. 8 tons ROR axles. 2 way convenyor. Magnetbelt. Tyres: 385/65R22,5 70%.

Topcondition!

ID NR: 247.

The General Terms and Conditions of Heinhuis are applicable to all adverts, offers and quotations by Heinhuis, all agreements entered into by Heinhuis and the negotiations preceding them. By any form of response you accept the applicability of the General Terms and Conditions of Heinhuis and you declare that you have taken note of these General Terms and Conditions. Our prices are export netto prices.