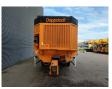

# Doppstadt DW 3060 Buffel

### Description

Doppstadt DW 3060 Buffel.

Year: 2010. Hours: circa 4600. Weight: 25.000 kg. CE Machine. 8 tons ROR axles. 2 way convenyor. Magnetbelt. Tyres: 385/65R22,5 70%.

Topcondition!

ID NR: 247.

The General Terms and Conditions of Heinhuis are applicable to all adverts, offers and quotations by Heinhuis, all agreements entered into by Heinhuis and the negotiations preceding them. By any form of response you accept the applicability of the General Terms and Conditions of Heinhuis and you declare that you have taken note of these General Terms and Conditions. Our prices are export netto prices.