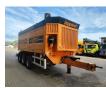

# Doppstadt DW 3060 Buffel

### Description

Doppstadt DW 3060 Buffel.

Year: 2010. Hours: circa 4600. Weight: 25.000 kg. CE Machine. 8 tons ROR axles. 2 way convenyor. Magnetbelt. Tyres: 385/65R22,5 70%.

Topcondition!

ID NR: 247.

The General Terms and Conditions of Heinhuis are applicable to all adverts, offers and quotations by Heinhuis, all agreements entered into by Heinhuis and the negotiations preceding them. By any form of response you accept the applicability of the General Terms and Conditions of Heinhuis and you declare that you have taken note of these General Terms and Conditions. Our prices are export netto prices.