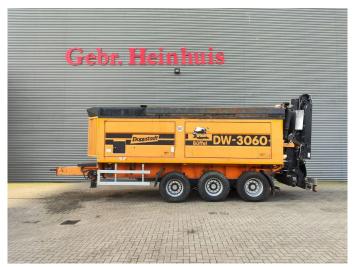

# Doppstadt DW 3060 Buffel

### Description

Doppstadt DW 3060 Buffel.

Year: 2010. Hours: circa 4600. Weight: 25.000 kg. CE Machine. 8 tons ROR axles. 2 way convenyor. Magnetbelt. Tyres: 385/65R22,5 70%.

Topcondition!

ID NR: 247.

The General Terms and Conditions of Heinhuis are applicable to all adverts, offers and quotations by Heinhuis, all agreements entered into by Heinhuis and the negotiations preceding them. By any form of response you accept the applicability of the General Terms and Conditions of Heinhuis and you declare that you have taken note of these General Terms and Conditions. Our prices are export netto prices.