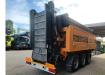

# Doppstadt DW 3060 Buffel

### Description

Doppstadt DW 3060 Buffel.

Year: 2010. Hours: circa 4600. Weight: 25.000 kg. CE Machine. 8 tons ROR axles. 2 way convenyor. Magnetbelt. Tyres: 385/65R22,5 70%.

Topcondition!

ID NR: 247.

The General Terms and Conditions of Heinhuis are applicable to all adverts, offers and quotations by Heinhuis, all agreements entered into by Heinhuis and the negotiations preceding them. By any form of response you accept the applicability of the General Terms and Conditions of Heinhuis and you declare that you have taken note of these General Terms and Conditions. Our prices are export netto prices.