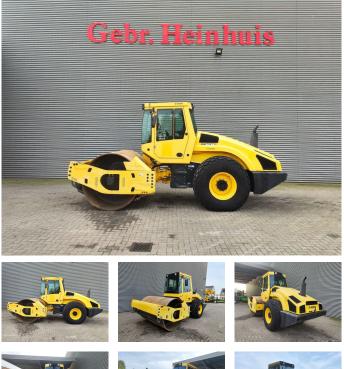

# Bomag BW 213 DH-4

## Description

Bomag BW 213 DH-4.

Year: 2014. Hours: 1921. Weight: 12.700 kg. Max weight: 15.750 kg. CE machine. 119 KW. Joystick. Roller width: 2130 mm. Ecomode. Vibration. Tyres: 23.1-26 80%.

German Machine!