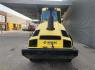

# Bomag BW 213 DH-4

## Description

Bomag BW 213 DH-4.

Year: 2014. Hours: 1921. Weight: 12.700 kg. Max weight: 15.750 kg. CE machine. 119 KW. Joystick. Roller width: 2130 mm. Ecomode. Vibration. Tyres: 23.1-26 80%.

German Machine!