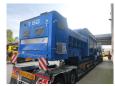

## Terra Select T60 35x35 mm!

## **Description**

Terra Select T60.

Year: 2018. Hours: 6387. Weight: 24.000 kg. CE Machine.

Radio Remote Control.

JCB engine. 2 way side belt. 2 way convenyor. Central greasing system.

Pads: 400 mm. UC: 80%. 35x35 mm.