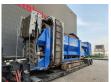

## Terra Select T60 35x35 mm!

## **Description**

Terra Select T60.

Year: 2018. Hours: 6387. Weight: 24.000 kg. CE Machine.

Radio Remote Control.

JCB engine. 2 way side belt. 2 way convenyor. Central greasing system.

Pads: 400 mm. UC: 80%. 35x35 mm.