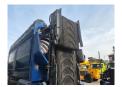

## Terra Select T60 35x35 mm!

## **Description**

Terra Select T60.

Year: 2018. Hours: 6387. Weight: 24.000 kg. CE Machine.

Radio Remote Control.

JCB engine. 2 way side belt. 2 way convenyor. Central greasing system.

Pads: 400 mm. UC: 80%. 35x35 mm.