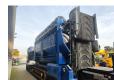

## Terra Select T60 35x35 mm!

## **Description**

Terra Select T60.

Year: 2018. Hours: 6387. Weight: 24.000 kg. CE Machine.

Radio Remote Control.

JCB engine. 2 way side belt. 2 way convenyor. Central greasing system.

Pads: 400 mm. UC: 80%. 35x35 mm.