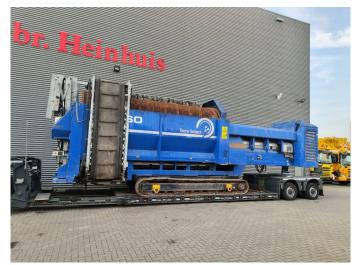

## Terra Select T60 35x35 mm!

## **Description**

Terra Select T60.

Year: 2018. Hours: 6387. Weight: 24.000 kg. CE Machine.

Radio Remote Control.

JCB engine. 2 way side belt. 2 way convenyor. Central greasing system.

Pads: 400 mm. UC: 80%. 35x35 mm.