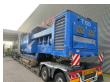

## Terra Select T60 35x35 mm!

## **Description**

Terra Select T60.

Year: 2018. Hours: 6387. Weight: 24.000 kg. CE Machine.

Radio Remote Control.

JCB engine. 2 way side belt. 2 way convenyor. Central greasing system.

Pads: 400 mm. UC: 80%. 35x35 mm.