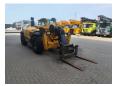

## Manitou MT 1440 H

## **Description**

Manitou MT 1440 H.

Year: 2012. Hours: 4830. CE Machine.

75 KW Perkins engine. Max lifting height: 14 meter. Max lifting height: 4000 kg.

4x4x4.

2 point outriggers.

20 KMH.

1 set forks with side-shift.

Mech. quick hitch.

Tyres: 400/80-24 40-80%.

3 Pieces available!

ID NR: 243.

The General Terms and Conditions of Heinhuis are applicable to all adverts, offers and quotations by Heinhuis, all agreements entered into by Heinhuis and the negotiations preceding them. By any form of response you accept the applicability of the General Terms and Conditions of Heinhuis and you declare that you have taken note of these General Terms and Conditions. Our prices are export netto prices.