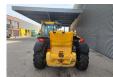

## Manitou MT 1440 H

## **Description**

Manitou MT 1440 H.

Year: 2012. Hours: 4830. CE Machine.

75 KW Perkins engine. Max lifting height: 14 meter. Max lifting height: 4000 kg.

4x4x4.

2 point outriggers.

20 KMH.

1 set forks with side-shift.

Mech. quick hitch.

Tyres: 400/80-24 40-80%.

3 Pieces available!

ID NR: 243.

The General Terms and Conditions of Heinhuis are applicable to all adverts, offers and quotations by Heinhuis, all agreements entered into by Heinhuis and the negotiations preceding them. By any form of response you accept the applicability of the General Terms and Conditions of Heinhuis and you declare that you have taken note of these General Terms and Conditions. Our prices are export netto prices.