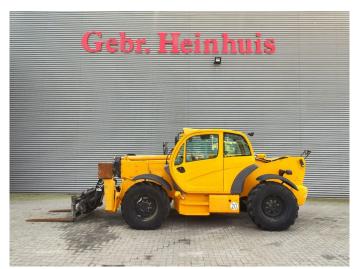

## Manitou MT 1440 H

## **Description**

Manitou MT 1440 H.

Year: 2012. Hours: 4830. CE Machine.

75 KW Perkins engine. Max lifting height: 14 meter. Max lifting height: 4000 kg.

4x4x4.

2 point outriggers.

20 KMH.

1 set forks with side-shift.

Mech. quick hitch.

Tyres: 400/80-24 40-80%.

3 Pieces available!

ID NR: 243.

The General Terms and Conditions of Heinhuis are applicable to all adverts, offers and quotations by Heinhuis, all agreements entered into by Heinhuis and the negotiations preceding them. By any form of response you accept the applicability of the General Terms and Conditions of Heinhuis and you declare that you have taken note of these General Terms and Conditions. Our prices are export netto prices.