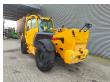

## Manitou MT 1440 H

## **Description**

Manitou MT 1440 H.

Year: 2012. Hours: 4830. CE Machine.

75 KW Perkins engine. Max lifting height: 14 meter. Max lifting height: 4000 kg.

4x4x4.

2 point outriggers.

20 KMH.

1 set forks with side-shift.

Mech. quick hitch.

Tyres: 400/80-24 40-80%.

3 Pieces available!

ID NR: 243.

The General Terms and Conditions of Heinhuis are applicable to all adverts, offers and quotations by Heinhuis, all agreements entered into by Heinhuis and the negotiations preceding them. By any form of response you accept the applicability of the General Terms and Conditions of Heinhuis and you declare that you have taken note of these General Terms and Conditions. Our prices are export netto prices.