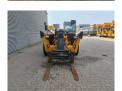

## Manitou MT 1440 H

## **Description**

Manitou MT 1440 H.

Year: 2012. Hours: 4830. CE Machine.

75 KW Perkins engine. Max lifting height: 14 meter. Max lifting height: 4000 kg.

4x4x4.

2 point outriggers.

20 KMH.

1 set forks with side-shift.

Mech. quick hitch.

Tyres: 400/80-24 40-80%.

3 Pieces available!

ID NR: 243.

The General Terms and Conditions of Heinhuis are applicable to all adverts, offers and quotations by Heinhuis, all agreements entered into by Heinhuis and the negotiations preceding them. By any form of response you accept the applicability of the General Terms and Conditions of Heinhuis and you declare that you have taken note of these General Terms and Conditions. Our prices are export netto prices.