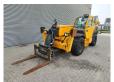

## Manitou MT 1440 H

## **Description**

Manitou MT 1440 H.

Year: 2012. Hours: 4830. CE Machine.

75 KW Perkins engine. Max lifting height: 14 meter. Max lifting height: 4000 kg.

4x4x4.

2 point outriggers.

20 KMH.

1 set forks with side-shift.

Mech. quick hitch.

Tyres: 400/80-24 40-80%.

3 Pieces available!

ID NR: 243.

The General Terms and Conditions of Heinhuis are applicable to all adverts, offers and quotations by Heinhuis, all agreements entered into by Heinhuis and the negotiations preceding them. By any form of response you accept the applicability of the General Terms and Conditions of Heinhuis and you declare that you have taken note of these General Terms and Conditions. Our prices are export netto prices.