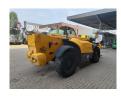

## Manitou MT 1440 H

## **Description**

Manitou MT 1440 H.

Year: 2012. Hours: 4830. CE Machine.

75 KW Perkins engine. Max lifting height: 14 meter. Max lifting height: 4000 kg.

4x4x4.

2 point outriggers.

20 KMH.

1 set forks with side-shift.

Mech. quick hitch.

Tyres: 400/80-24 40-80%.

3 Pieces available!

ID NR: 243.

The General Terms and Conditions of Heinhuis are applicable to all adverts, offers and quotations by Heinhuis, all agreements entered into by Heinhuis and the negotiations preceding them. By any form of response you accept the applicability of the General Terms and Conditions of Heinhuis and you declare that you have taken note of these General Terms and Conditions. Our prices are export netto prices.