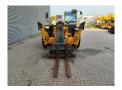

## Manitou MT 1440 H

## **Description**

Manitou MT 1440 H.

Year: 2013. Hours: 4480. CE Machine.

75 KW Perkins engine. Max lifting height: 14 meter. Max lifting height: 4000 kg.

4x4x4.

2 point outriggers.

20 KMH.

1 set forks with side-shift.

Mech. quick hitch.

Tyres: 400/80-24 20-80%.

3 Pieces available!

ID NR: 358.

The General Terms and Conditions of Heinhuis are applicable to all adverts, offers and quotations by Heinhuis, all agreements entered into by Heinhuis and the negotiations preceding them. By any form of response you accept the applicability of the General Terms and Conditions of Heinhuis and you declare that you have taken note of these General Terms and Conditions. Our prices are export netto prices.