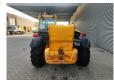

## Manitou MT 1440 H

## **Description**

Manitou MT 1440 H.

Year: 2013. Hours: 4480. CE Machine.

75 KW Perkins engine. Max lifting height: 14 meter. Max lifting height: 4000 kg.

4x4x4.

2 point outriggers.

20 KMH.

1 set forks with side-shift.

Mech. quick hitch.

Tyres: 400/80-24 20-80%.

3 Pieces available!

ID NR: 358.

The General Terms and Conditions of Heinhuis are applicable to all adverts, offers and quotations by Heinhuis, all agreements entered into by Heinhuis and the negotiations preceding them. By any form of response you accept the applicability of the General Terms and Conditions of Heinhuis and you declare that you have taken note of these General Terms and Conditions. Our prices are export netto prices.