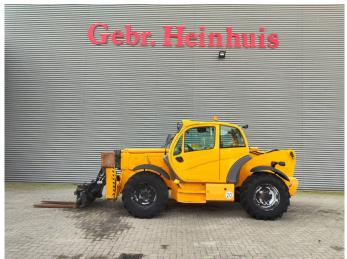

## Manitou MT 1440 H

## **Description**

Manitou MT 1440 H.

Year: 2013. Hours: 4480. CE Machine.

75 KW Perkins engine. Max lifting height: 14 meter. Max lifting height: 4000 kg.

4x4x4.

2 point outriggers.

20 KMH.

1 set forks with side-shift.

Mech. quick hitch.

Tyres: 400/80-24 20-80%.

3 Pieces available!

ID NR: 358.

The General Terms and Conditions of Heinhuis are applicable to all adverts, offers and quotations by Heinhuis, all agreements entered into by Heinhuis and the negotiations preceding them. By any form of response you accept the applicability of the General Terms and Conditions of Heinhuis and you declare that you have taken note of these General Terms and Conditions. Our prices are export netto prices.