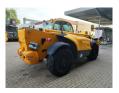

## Manitou MT 1440 H

## **Description**

Manitou MT 1440 H.

Year: 2013. Hours: 4480. CE Machine.

75 KW Perkins engine. Max lifting height: 14 meter. Max lifting height: 4000 kg.

4x4x4.

2 point outriggers.

20 KMH.

1 set forks with side-shift.

Mech. quick hitch.

Tyres: 400/80-24 20-80%.

3 Pieces available!

ID NR: 358.

The General Terms and Conditions of Heinhuis are applicable to all adverts, offers and quotations by Heinhuis, all agreements entered into by Heinhuis and the negotiations preceding them. By any form of response you accept the applicability of the General Terms and Conditions of Heinhuis and you declare that you have taken note of these General Terms and Conditions. Our prices are export netto prices.