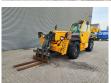

## Manitou MT 1440 H

## **Description**

Manitou MT 1440 H.

Year: 2013. Hours: 4480. CE Machine.

75 KW Perkins engine. Max lifting height: 14 meter. Max lifting height: 4000 kg.

4x4x4.

2 point outriggers.

20 KMH.

1 set forks with side-shift.

Mech. quick hitch.

Tyres: 400/80-24 20-80%.

3 Pieces available!

ID NR: 358.

The General Terms and Conditions of Heinhuis are applicable to all adverts, offers and quotations by Heinhuis, all agreements entered into by Heinhuis and the negotiations preceding them. By any form of response you accept the applicability of the General Terms and Conditions of Heinhuis and you declare that you have taken note of these General Terms and Conditions. Our prices are export netto prices.