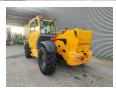

## Manitou MT 1440 H

## **Description**

Manitou MT 1440 H.

Year: 2013. Hours: 4480. CE Machine.

75 KW Perkins engine. Max lifting height: 14 meter. Max lifting height: 4000 kg.

4x4x4.

2 point outriggers.

20 KMH.

1 set forks with side-shift.

Mech. quick hitch.

Tyres: 400/80-24 20-80%.

3 Pieces available!

ID NR: 358.

The General Terms and Conditions of Heinhuis are applicable to all adverts, offers and quotations by Heinhuis, all agreements entered into by Heinhuis and the negotiations preceding them. By any form of response you accept the applicability of the General Terms and Conditions of Heinhuis and you declare that you have taken note of these General Terms and Conditions. Our prices are export netto prices.