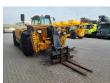

## Manitou MT 1440 H

## **Description**

Manitou MT 1440 H.

Year: 2013. Hours: 4480. CE Machine.

75 KW Perkins engine. Max lifting height: 14 meter. Max lifting height: 4000 kg.

4x4x4.

2 point outriggers.

20 KMH.

1 set forks with side-shift.

Mech. quick hitch.

Tyres: 400/80-24 20-80%.

3 Pieces available!

ID NR: 358.

The General Terms and Conditions of Heinhuis are applicable to all adverts, offers and quotations by Heinhuis, all agreements entered into by Heinhuis and the negotiations preceding them. By any form of response you accept the applicability of the General Terms and Conditions of Heinhuis and you declare that you have taken note of these General Terms and Conditions. Our prices are export netto prices.