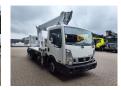

## Multitel MJ201 Nissan Cabstar 35.12 NT400

## Description

Nissan Cabstar 35.12 NT400.

Year: 2014. Milage: 62.859 km. Manual gearbox. Max weight: 3500 kg.

Axle load: 1: 1750 kg. 2: 2200 kg. 3 persons. Radio CD.

Electrical operated windows. Tyres: 195/70R15 80%.

Multitel MJ 201. Year: 2014. Hours: 5939.

Max capacity basket: 225 kg / 2 persons + 65 kg.

Max wind speed: 12,5 m/s.
Max permitted tilt: 1 degree.
Max lateral force: 400 N.
Max working height: 20.1 meter.

Max outreach: Legs out: 8.8 meter. Legs in: 6.35 meter. 4 point outriggers. Rotated basket.

Electrical function in basket.