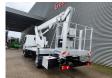

## Multitel MJ201 Nissan Cabstar 35.12 NT400

Multitel MJ 201. Year: 2014. Hours: 5939.

Max capacity basket: 225 kg / 2 persons + 65 kg.

Max wind speed: 12,5 m/s.
Max permitted tilt: 1 degree.
Max lateral force: 400 N.
Max working height: 20.1 meter.

Max outreach: Legs out: 8.8 meter. Legs in: 6.35 meter. 4 point outriggers. Rotated basket.

Electrical function in basket.