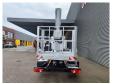

## Multitel MJ201 Nissan Cabstar 35.12 NT400

## Description

Nissan Cabstar 35.12 NT400.

Year: 2014. Milage: 62.859 km. Manual gearbox. Max weight: 3500 kg.

Axle load: 1: 1750 kg. 2: 2200 kg. 3 persons. Radio CD.

Electrical operated windows. Tyres: 195/70R15 80%.

Multitel MJ 201. Year: 2014. Hours: 5939.

Max capacity basket: 225 kg / 2 persons + 65 kg.

Max wind speed: 12,5 m/s.
Max permitted tilt: 1 degree.
Max lateral force: 400 N.
Max working height: 20.1 meter.

Max outreach: Legs out: 8.8 meter. Legs in: 6.35 meter. 4 point outriggers. Rotated basket.

Electrical function in basket.