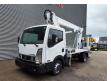

## Multitel MJ201 Nissan Cabstar 35.12 NT400

## Description

Nissan Cabstar 35.12 NT400.

Year: 2014. Milage: 62.859 km. Manual gearbox. Max weight: 3500 kg.

Axle load: 1: 1750 kg. 2: 2200 kg. 3 persons. Radio CD.

Electrical operated windows. Tyres: 195/70R15 80%.

Multitel MJ 201. Year: 2014. Hours: 5939.

Max capacity basket: 225 kg / 2 persons + 65 kg.

Max wind speed: 12,5 m/s.
Max permitted tilt: 1 degree.
Max lateral force: 400 N.
Max working height: 20.1 meter.

Max outreach: Legs out: 8.8 meter. Legs in: 6.35 meter. 4 point outriggers. Rotated basket.

Electrical function in basket.