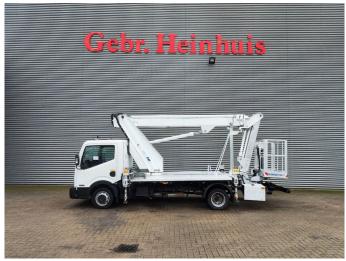

## Multitel MJ201 Nissan Cabstar 35.12 NT400

## Description

Nissan Cabstar 35.12 NT400.

Year: 2014. Milage: 62.859 km. Manual gearbox. Max weight: 3500 kg.

Axle load: 1: 1750 kg. 2: 2200 kg. 3 persons. Radio CD.

Electrical operated windows. Tyres: 195/70R15 80%.

Multitel MJ 201. Year: 2014. Hours: 5939.

Max capacity basket: 225 kg / 2 persons + 65 kg.

Max wind speed: 12,5 m/s.
Max permitted tilt: 1 degree.
Max lateral force: 400 N.
Max working height: 20.1 meter.

Max outreach: Legs out: 8.8 meter. Legs in: 6.35 meter. 4 point outriggers. Rotated basket.

Electrical function in basket.