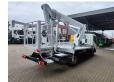

## Multitel MJ201 Nissan Cabstar 35.12 NT400

## Description

Nissan Cabstar 35.12 NT400.

Year: 2014. Milage: 62.859 km. Manual gearbox. Max weight: 3500 kg.

Axle load: 1: 1750 kg. 2: 2200 kg. 3 persons. Radio CD.

Electrical operated windows. Tyres: 195/70R15 80%.

Multitel MJ 201. Year: 2014. Hours: 5939.

Max capacity basket: 225 kg / 2 persons + 65 kg.

Max wind speed: 12,5 m/s.
Max permitted tilt: 1 degree.
Max lateral force: 400 N.
Max working height: 20.1 meter.

Max outreach: Legs out: 8.8 meter. Legs in: 6.35 meter. 4 point outriggers. Rotated basket.

Electrical function in basket.