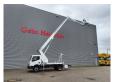

## Multitel MJ201 Nissan Cabstar 35.12 NT400

## Description

Nissan Cabstar 35.12 NT400.

Year: 2014. Milage: 62.859 km. Manual gearbox. Max weight: 3500 kg.

Axle load: 1: 1750 kg. 2: 2200 kg. 3 persons. Radio CD.

Electrical operated windows. Tyres: 195/70R15 80%.

Multitel MJ 201. Year: 2014. Hours: 5939.

Max capacity basket: 225 kg / 2 persons + 65 kg.

Max wind speed: 12,5 m/s.
Max permitted tilt: 1 degree.
Max lateral force: 400 N.
Max working height: 20.1 meter.

Max outreach: Legs out: 8.8 meter. Legs in: 6.35 meter. 4 point outriggers. Rotated basket.

Electrical function in basket.