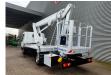

## Nissan Cabstar 35.12 NT400 Multitel MJ201

Multitel MJ 201. Year: 2014. Hours: 4987.

Max capacity basket: 225 kg / 2 persons + 65 kg.

Max wind speed: 12,5 m/s.
Max permitted tilt: 1 degree.
Max lateral force: 400 N.
Max working height: 20.1 meter.

Max outreach: Legs out: 8.8 meter. Legs in: 6.35 meter. 4 point outriggers. Rotated basket.

Electrical function in basket.