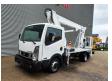

## Nissan Cabstar 35.12 NT400 Multitel MJ201

## **Description**

Nissan Cabstar 35.12 NT400.

Year: 2014. Milage: 45.792 km. Manual gearbox. Max weight: 3500 kg.

Axle load: 1: 1750 kg. 2: 2200 kg. 3 persons. Radio CD.

Electrical operated windows. Tyres: 195/70R15 70%.

Multitel MJ 201. Year: 2014. Hours: 4987.

Max capacity basket: 225 kg / 2 persons + 65 kg.

Max wind speed: 12,5 m/s.
Max permitted tilt: 1 degree.
Max lateral force: 400 N.
Max working height: 20.1 meter.

Max outreach: Legs out: 8.8 meter. Legs in: 6.35 meter. 4 point outriggers. Rotated basket.

Electrical function in basket.