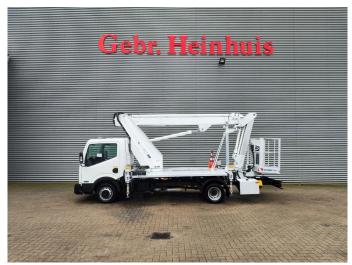

## Nissan Cabstar 35.12 NT400 Multitel MJ201

## **Description**

Nissan Cabstar 35.12 NT400.

Year: 2014. Milage: 45.792 km. Manual gearbox. Max weight: 3500 kg.

Axle load: 1: 1750 kg. 2: 2200 kg. 3 persons. Radio CD.

Electrical operated windows. Tyres: 195/70R15 70%.

Multitel MJ 201. Year: 2014. Hours: 4987.

Max capacity basket: 225 kg / 2 persons + 65 kg.

Max wind speed: 12,5 m/s.
Max permitted tilt: 1 degree.
Max lateral force: 400 N.
Max working height: 20.1 meter.

Max outreach: Legs out: 8.8 meter. Legs in: 6.35 meter. 4 point outriggers. Rotated basket.

Electrical function in basket.