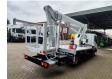

## Nissan Cabstar 35.12 NT400 Multitel MJ201

## **Description**

Nissan Cabstar 35.12 NT400.

Year: 2014. Milage: 45.792 km. Manual gearbox. Max weight: 3500 kg.

Axle load: 1: 1750 kg. 2: 2200 kg. 3 persons. Radio CD.

Electrical operated windows. Tyres: 195/70R15 70%.

Multitel MJ 201. Year: 2014. Hours: 4987.

Max capacity basket: 225 kg / 2 persons + 65 kg.

Max wind speed: 12,5 m/s.
Max permitted tilt: 1 degree.
Max lateral force: 400 N.
Max working height: 20.1 meter.

Max outreach: Legs out: 8.8 meter. Legs in: 6.35 meter. 4 point outriggers. Rotated basket.

Electrical function in basket.