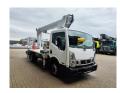

## Nissan Cabstar 35.12 NT400 Multitel MJ201

## **Description**

Nissan Cabstar 35.12 NT400.

Year: 2014. Milage: 45.792 km. Manual gearbox. Max weight: 3500 kg.

Axle load: 1: 1750 kg. 2: 2200 kg. 3 persons. Radio CD.

Electrical operated windows. Tyres: 195/70R15 70%.

Multitel MJ 201. Year: 2014. Hours: 4987.

Max capacity basket: 225 kg / 2 persons + 65 kg.

Max wind speed: 12,5 m/s.
Max permitted tilt: 1 degree.
Max lateral force: 400 N.
Max working height: 20.1 meter.

Max outreach: Legs out: 8.8 meter. Legs in: 6.35 meter. 4 point outriggers. Rotated basket.

Electrical function in basket.