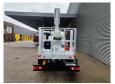

## Nissan Cabstar 35.12 NT400 Multitel MJ201

## **Description**

Nissan Cabstar 35.12 NT400.

Year: 2014. Milage: 45.792 km. Manual gearbox. Max weight: 3500 kg.

Axle load: 1: 1750 kg. 2: 2200 kg. 3 persons. Radio CD.

Electrical operated windows. Tyres: 195/70R15 70%.

Multitel MJ 201. Year: 2014. Hours: 4987.

Max capacity basket: 225 kg / 2 persons + 65 kg.

Max wind speed: 12,5 m/s.
Max permitted tilt: 1 degree.
Max lateral force: 400 N.
Max working height: 20.1 meter.

Max outreach: Legs out: 8.8 meter. Legs in: 6.35 meter. 4 point outriggers. Rotated basket.

Electrical function in basket.