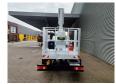

## Multitel MJ201 Nissan Cabstar 35.12 NT400

## Description

Nissan Cabstar 35.12 NT400.

Year: 2014. Milage: 45.792 km. Manual gearbox. Max weight: 3500 kg.

Axle load: 1: 1750 kg. 2: 2200 kg. 3 persons. Radio CD.

Electrical operated windows. Tyres: 195/70R15 70%.

Multitel MJ 201. Year: 2014. Hours: 4987.

Max capacity basket: 225 kg / 2 persons + 65 kg.

Max wind speed: 12,5 m/s.
Max permitted tilt: 1 degree.
Max lateral force: 400 N.
Max working height: 20.1 meter.

Max outreach: Legs out: 8.8 meter. Legs in: 6.35 meter. 4 point outriggers. Rotated basket.

Electrical function in basket.