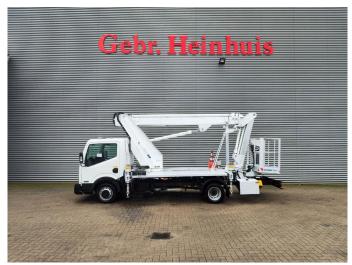

## Multitel MJ201 Nissan Cabstar 35.12 NT400

## Description

Nissan Cabstar 35.12 NT400.

Year: 2014. Milage: 45.792 km. Manual gearbox. Max weight: 3500 kg.

Axle load: 1: 1750 kg. 2: 2200 kg. 3 persons. Radio CD.

Electrical operated windows. Tyres: 195/70R15 70%.

Multitel MJ 201. Year: 2014. Hours: 4987.

Max capacity basket: 225 kg / 2 persons + 65 kg.

Max wind speed: 12,5 m/s.
Max permitted tilt: 1 degree.
Max lateral force: 400 N.
Max working height: 20.1 meter.

Max outreach: Legs out: 8.8 meter. Legs in: 6.35 meter. 4 point outriggers. Rotated basket.

Electrical function in basket.