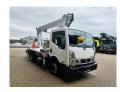

## Multitel MJ201 Nissan Cabstar 35.12 NT400

## Description

Nissan Cabstar 35.12 NT400.

Year: 2014. Milage: 45.792 km. Manual gearbox. Max weight: 3500 kg.

Axle load: 1: 1750 kg. 2: 2200 kg. 3 persons. Radio CD.

Electrical operated windows. Tyres: 195/70R15 70%.

Multitel MJ 201. Year: 2014. Hours: 4987.

Max capacity basket: 225 kg / 2 persons + 65 kg.

Max wind speed: 12,5 m/s.
Max permitted tilt: 1 degree.
Max lateral force: 400 N.
Max working height: 20.1 meter.

Max outreach: Legs out: 8.8 meter. Legs in: 6.35 meter. 4 point outriggers. Rotated basket.

Electrical function in basket.