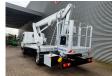

## Multitel MJ201 Nissan Cabstar 35.12 NT400

Multitel MJ 201. Year: 2014. Hours: 4987.

Max capacity basket: 225 kg / 2 persons + 65 kg.

Max wind speed: 12,5 m/s.
Max permitted tilt: 1 degree.
Max lateral force: 400 N.
Max working height: 20.1 meter.

Max outreach: Legs out: 8.8 meter. Legs in: 6.35 meter. 4 point outriggers. Rotated basket.

Electrical function in basket.