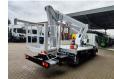

## Multitel MJ201 Nissan Cabstar 35.12 NT400

## Description

Nissan Cabstar 35.12 NT400.

Year: 2014. Milage: 45.792 km. Manual gearbox. Max weight: 3500 kg.

Axle load: 1: 1750 kg. 2: 2200 kg. 3 persons. Radio CD.

Electrical operated windows. Tyres: 195/70R15 70%.

Multitel MJ 201. Year: 2014. Hours: 4987.

Max capacity basket: 225 kg / 2 persons + 65 kg.

Max wind speed: 12,5 m/s.
Max permitted tilt: 1 degree.
Max lateral force: 400 N.
Max working height: 20.1 meter.

Max outreach: Legs out: 8.8 meter. Legs in: 6.35 meter. 4 point outriggers. Rotated basket.

Electrical function in basket.