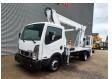

## Multitel MJ201 Nissan Cabstar 35.12 NT400

## Description

Nissan Cabstar 35.12 NT400.

Year: 2014. Milage: 45.792 km. Manual gearbox. Max weight: 3500 kg.

Axle load: 1: 1750 kg. 2: 2200 kg. 3 persons. Radio CD.

Electrical operated windows. Tyres: 195/70R15 70%.