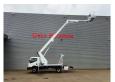

## Multitel MJ201 Nissan Cabstar 35.12 NT400

Multitel MJ 201. Year: 2014. Hours: 4987.

Max capacity basket: 225 kg / 2 persons + 65 kg.

Max wind speed: 12,5 m/s.
Max permitted tilt: 1 degree.
Max lateral force: 400 N.
Max working height: 20.1 meter.

Max outreach: Legs out: 8.8 meter. Legs in: 6.35 meter. 4 point outriggers. Rotated basket.

Electrical function in basket.