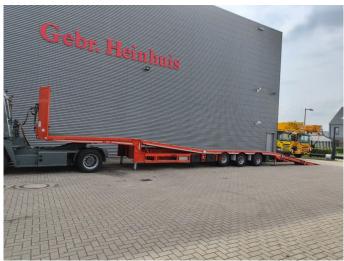

## **Description**

Meusburger MTS-3.

Year: 2018.

10 tons BPW axles. Weight: 11.700 kg. Load capacity: 36.300 kg. Max weight: 48.000 kg. Kingpin load: 18.000 kg. 1st axle liftaxle.

3th axle steering axle.
Airsuspension.
Slitted floor.
Winch.

Hydraulic bridge from floor-neck.

Lenght: 3420 mm.

Hydraulic works on NATO electricity from the truck.

2 point hydraulic outriggers on the back.

2 way hydraulic ramps:

-hydraulic from left to right.

- lenght: 4600 mm.

Toolboxes.

Dimmensions:

Neck:

L: 3750 mm. W: 2550 mm. H: 1440 mm.

Kingpin height: 1200 mm.

Floor:

L: 9730 mm. W: 2550 mm. H: 900 - 950 mm. Tyres: 70%.

German Trailer!