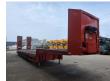

## **Description**

Meusburger MTS-3.

Year: 2018.

10 tons BPW axles. Weight: 11.700 kg. Load capacity: 36.300 kg. Max weight: 48.000 kg. Kingpin load: 18.000 kg. 1st axle liftaxle.

3th axle steering axle.
Airsuspension.
Slitted floor.
Winch.

Hydraulic bridge from floor-neck.

Lenght: 3420 mm.

Hydraulic works on NATO electricity from the truck.

2 point hydraulic outriggers on the back.

2 way hydraulic ramps:

-hydraulic from left to right.

- lenght: 4600 mm.

Toolboxes.

Dimmensions:

Neck:

L: 3750 mm. W: 2550 mm. H: 1440 mm.

Kingpin height: 1200 mm.

Floor:

L: 9730 mm. W: 2550 mm. H: 900 - 950 mm. Tyres: 70%.

German Trailer!