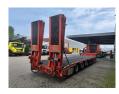

## **Description**

Meusburger MTS-3.

Year: 2018.

10 tons BPW axles. Weight: 11.700 kg. Load capacity: 36.300 kg. Max weight: 48.000 kg. Kingpin load: 18.000 kg. 1st axle liftaxle.

3th axle steering axle.
Airsuspension.
Slitted floor.
Winch.

Hydraulic bridge from floor-neck.

Lenght: 3420 mm.

Hydraulic works on NATO electricity from the truck.

2 point hydraulic outriggers on the back.

2 way hydraulic ramps:

-hydraulic from left to right.

- lenght: 4600 mm.

Toolboxes.

Dimmensions:

Neck:

L: 3750 mm. W: 2550 mm. H: 1440 mm.

Kingpin height: 1200 mm.

Floor:

L: 9730 mm. W: 2550 mm. H: 900 - 950 mm. Tyres: 70%.

German Trailer!