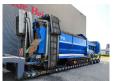

## Terra Select T70 20x20 mm!

## **Description**

Terra Select T70.

Year: 2017. Hours: 7359. Weight: 28.000 kg. CE machine. Radio remote control.

Radio remote control.

Central greasing system.

JCB engine.
Pads: 400 mm.
UC: 80%.
2 way side belt.
2 way convenyor.
20x20 mm.