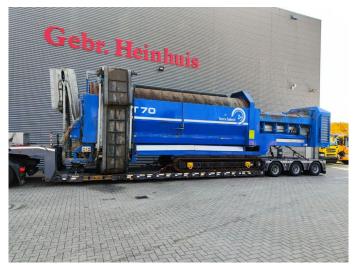

## Terra Select T70 20x20 mm!

## **Description**

Terra Select T70.

Year: 2017. Hours: 7359. Weight: 28.000 kg. CE machine. Radio remote control.

Radio remote control.

Central greasing system.

JCB engine.
Pads: 400 mm.
UC: 80%.
2 way side belt.
2 way convenyor.
20x20 mm.