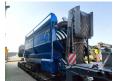

## Terra Select T70 20x20 mm!

## **Description**

Terra Select T70.

Year: 2017. Hours: 7359. Weight: 28.000 kg. CE machine. Radio remote control.

Radio remote control.

Central greasing system.

JCB engine.
Pads: 400 mm.
UC: 80%.
2 way side belt.
2 way convenyor.
20x20 mm.