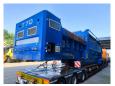

## Terra Select T70 20x20 mm!

## **Description**

Terra Select T70.

Year: 2017. Hours: 7359. Weight: 28.000 kg. CE machine. Radio remote control.

Radio remote control.

Central greasing system.

JCB engine.
Pads: 400 mm.
UC: 80%.
2 way side belt.
2 way convenyor.
20x20 mm.