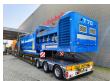

## Terra Select T70 20x20 mm!

## **Description**

Terra Select T70.

Year: 2017. Hours: 7359. Weight: 28.000 kg. CE machine. Radio remote control.

Radio remote control.

Central greasing system.

JCB engine.
Pads: 400 mm.
UC: 80%.
2 way side belt.
2 way convenyor.
20x20 mm.