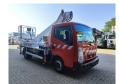

## Nissan Cabstar 35.12 NT400 Multitel MT182EX

## Description

Nissan Cabstar 35.12 NT400.

Year: 2014. Milage: 57.357 km. Manual gearbox 5 gears. Weight: 3450 kg. Max weight: 3500 kg. Axle load: 1: 1750 kg. 2: 2200 kg. 3 persons. Radio CD. Electrical operated windows and mirrors. Wheelbase: 3300 mm. Tyres: 195/70R15 70%. Multitel MT 182 EX. Year: 2014. Hours: 3205. Max capacity basket: 200 kg / 2 persons + 40 kg. Max wind speed: 12,5 m/s. Max permitted tilt: 1 degree. 4 point outriggers. Max lateral force: 400 N. Max working height: 18 meter. Max outreach: - Leas out: 9 meter. - Legs in: 6.5 meter. Rotated basket. Electrical function in basket.