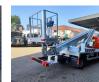

## Nissan Cabstar 35.12 NT400 Multitel MT182EX

## Description

Nissan Cabstar 35.12 NT400.

Year: 2014. Milage: 57.357 km. Manual gearbox 5 gears. Weight: 3450 kg. Max weight: 3500 kg. Axle load: 1: 1750 kg. 2: 2200 kg. 3 persons. Radio CD. Electrical operated windows and mirrors. Wheelbase: 3300 mm. Tyres: 195/70R15 70%. Multitel MT 182 EX. Year: 2014. Hours: 3205. Max capacity basket: 200 kg / 2 persons + 40 kg. Max wind speed: 12,5 m/s. Max permitted tilt: 1 degree. 4 point outriggers. Max lateral force: 400 N. Max working height: 18 meter. Max outreach: - Leas out: 9 meter. - Legs in: 6.5 meter. Rotated basket. Electrical function in basket.