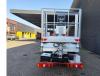

## Nissan Cabstar 35.12 NT400 Multitel MT182EX

## Description

Nissan Cabstar 35.12 NT400.

Year: 2014. Milage: 57.357 km. Manual gearbox 5 gears. Weight: 3450 kg. Max weight: 3500 kg. Axle load: 1: 1750 kg. 2: 2200 kg. 3 persons. Radio CD. Electrical operated windows and mirrors. Wheelbase: 3300 mm. Tyres: 195/70R15 70%. Multitel MT 182 EX. Year: 2014. Hours: 3205. Max capacity basket: 200 kg / 2 persons + 40 kg. Max wind speed: 12,5 m/s. Max permitted tilt: 1 degree. 4 point outriggers. Max lateral force: 400 N. Max working height: 18 meter. Max outreach: - Leas out: 9 meter. - Legs in: 6.5 meter. Rotated basket. Electrical function in basket.