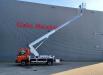

## Nissan Cabstar 35.12 NT400 Multitel MT182EX

## Description

Nissan Cabstar 35.12 NT400.

Year: 2014. Milage: 57.357 km. Manual gearbox 5 gears. Weight: 3450 kg. Max weight: 3500 kg. Axle load: 1: 1750 kg. 2: 2200 kg. 3 persons. Radio CD. Electrical operated windows and mirrors. Wheelbase: 3300 mm. Tyres: 195/70R15 70%. Multitel MT 182 EX. Year: 2014. Hours: 3205. Max capacity basket: 200 kg / 2 persons + 40 kg. Max wind speed: 12,5 m/s. Max permitted tilt: 1 degree. 4 point outriggers. Max lateral force: 400 N. Max working height: 18 meter. Max outreach: - Leas out: 9 meter. - Legs in: 6.5 meter. Rotated basket. Electrical function in basket.