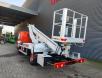

## Nissan Cabstar 35.12 NT400 Multitel MT182EX

## Description

Nissan Cabstar 35.12 NT400.

Year: 2014. Milage: 57.357 km. Manual gearbox 5 gears. Weight: 3450 kg. Max weight: 3500 kg. Axle load: 1: 1750 kg. 2: 2200 kg. 3 persons. Radio CD. Electrical operated windows and mirrors. Wheelbase: 3300 mm. Tyres: 195/70R15 70%. Multitel MT 182 EX. Year: 2014. Hours: 3205. Max capacity basket: 200 kg / 2 persons + 40 kg. Max wind speed: 12,5 m/s. Max permitted tilt: 1 degree. 4 point outriggers. Max lateral force: 400 N. Max working height: 18 meter. Max outreach: - Leas out: 9 meter. - Legs in: 6.5 meter. Rotated basket. Electrical function in basket.