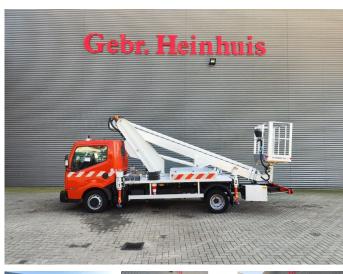

## Nissan Cabstar 35.12 NT400 Multitel MT182EX

## Description

Nissan Cabstar 35.12 NT400.

Year: 2014. Milage: 57.357 km. Manual gearbox 5 gears. Weight: 3450 kg. Max weight: 3500 kg. Axle load: 1: 1750 kg. 2: 2200 kg. 3 persons. Radio CD. Electrical operated windows and mirrors. Wheelbase: 3300 mm. Tyres: 195/70R15 70%. Multitel MT 182 EX. Year: 2014. Hours: 3205. Max capacity basket: 200 kg / 2 persons + 40 kg. Max wind speed: 12,5 m/s. Max permitted tilt: 1 degree. 4 point outriggers. Max lateral force: 400 N. Max working height: 18 meter. Max outreach: - Leas out: 9 meter. - Legs in: 6.5 meter. Rotated basket. Electrical function in basket.