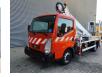

## Nissan Cabstar 35.12 NT400 Multitel MT182EX

## Description

Nissan Cabstar 35.12 NT400.

Year: 2014. Milage: 57.357 km. Manual gearbox 5 gears. Weight: 3450 kg. Max weight: 3500 kg. Axle load: 1: 1750 kg. 2: 2200 kg. 3 persons. Radio CD. Electrical operated windows and mirrors. Wheelbase: 3300 mm. Tyres: 195/70R15 70%. Multitel MT 182 EX. Year: 2014. Hours: 3205. Max capacity basket: 200 kg / 2 persons + 40 kg. Max wind speed: 12,5 m/s. Max permitted tilt: 1 degree. 4 point outriggers. Max lateral force: 400 N. Max working height: 18 meter. Max outreach: - Leas out: 9 meter. - Legs in: 6.5 meter. Rotated basket. Electrical function in basket.