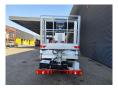

## **Description**

Nissan Cabstar 35.12 NT400.

Year: 2014.

Milage: 57.357 km.

Manual gearbox 5 gears.

Weight: 3450 kg. Max weight: 3500 kg.

Axle load: 1: 1750 kg. 2: 2200 kg. 3 persons. Radio CD.

Electrical operated windows and mirrors.

Wheelbase: 3300 mm. Tyres: 195/70R15 70%. Multitel MT 182 EX.

Year: 2014. Hours: 3205.

Max capacity basket: 200 kg / 2 persons + 40 kg.

Max wind speed: 12,5 m/s. Max permitted tilt: 1 degree.

4 point outriggers.

Max lateral force: 400 N.

Max working height: 18 meter.

Max outreach:
- Legs out: 9 meter.
- Legs in: 6.5 meter.
Rotated basket.

Electrical function in basket.

German Car!

4 Pieces!

ID NR: 624.

The General Terms and Conditions of Heinhuis are applicable to all adverts, offers and quotations by Heinhuis, all agreements entered into by Heinhuis and the negotiations preceding them. By any form of response you accept the applicability of the General Terms and Conditions of Heinhuis and you declare that you have taken note of these General Terms and Conditions. Our prices are export netto prices.