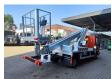

Wheelbase: 3300 mm. Tyres: 195/70R15 70%. Multitel MT 182 EX.

Year: 2014. Hours: 3205.

Max capacity basket: 200 kg / 2 persons + 40 kg.

Max wind speed: 12,5 m/s. Max permitted tilt: 1 degree.

4 point outriggers.

Max lateral force: 400 N.

Max working height: 18 meter.

Max outreach:
- Legs out: 9 meter.
- Legs in: 6.5 meter.
Rotated basket.

Electrical function in basket.

German Car!

4 Pieces!

ID NR: 624.

The General Terms and Conditions of Heinhuis are applicable to all adverts, offers and quotations by Heinhuis, all agreements entered into by Heinhuis and the negotiations preceding them. By any form of response you accept the applicability of the General Terms and Conditions of Heinhuis and you declare that you have taken note of these General Terms and Conditions. Our prices are export netto prices.