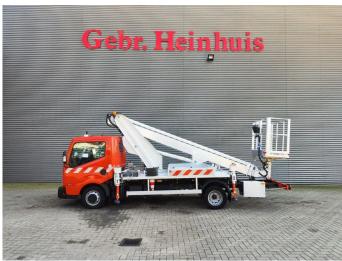

## Multitel MT182EX Nissan Cabstar 35.12 NT400

## **Description**

Nissan Cabstar 35.12 NT400.

Year: 2014.

Milage: 57.357 km.

Manual gearbox 5 gears.

Weight: 3450 kg. Max weight: 3500 kg.

Axle load: 1: 1750 kg. 2: 2200 kg. 3 persons. Radio CD.

Electrical operated windows and mirrors.

Wheelbase: 3300 mm. Tyres: 195/70R15 70%. Multitel MT 182 EX.

Year: 2014. Hours: 3205.

Max capacity basket: 200 kg / 2 persons + 40 kg.

Max wind speed: 12,5 m/s. Max permitted tilt: 1 degree.

4 point outriggers.

Max lateral force: 400 N.

Max working height: 18 meter.

Max outreach:
- Legs out: 9 meter.
- Legs in: 6.5 meter.
Rotated basket.

Electrical function in basket.

German Car!

4 Pieces!

ID NR: 624.

The General Terms and Conditions of Heinhuis are applicable to all adverts, offers and quotations by Heinhuis, all agreements entered into by Heinhuis and the negotiations preceding them. By any form of response you accept the applicability of the General Terms and Conditions of Heinhuis and you declare that you have taken note of these General Terms and Conditions. Our prices are export netto prices.