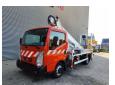

## **Description**

Nissan Cabstar 35.12 NT400.

Year: 2014.

Milage: 57.357 km.

Manual gearbox 5 gears.

Weight: 3450 kg. Max weight: 3500 kg.

Axle load: 1: 1750 kg. 2: 2200 kg. 3 persons. Radio CD.

Electrical operated windows and mirrors.

Wheelbase: 3300 mm. Tyres: 195/70R15 70%. Multitel MT 182 EX.

Year: 2014. Hours: 3205.

Max capacity basket: 200 kg / 2 persons + 40 kg.

Max wind speed: 12,5 m/s. Max permitted tilt: 1 degree.

4 point outriggers.