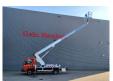

Wheelbase: 3300 mm. Tyres: 195/70R15 70%. Multitel MT 182 EX.

Year: 2014. Hours: 3205.

Max capacity basket: 200 kg / 2 persons + 40 kg.

Max wind speed: 12,5 m/s. Max permitted tilt: 1 degree.

4 point outriggers.

Max lateral force: 400 N.

Max working height: 18 meter.

Max outreach:
- Legs out: 9 meter.
- Legs in: 6.5 meter.
Rotated basket.

Electrical function in basket.

German Car!

4 Pieces!

ID NR: 624.

The General Terms and Conditions of Heinhuis are applicable to all adverts, offers and quotations by Heinhuis, all agreements entered into by Heinhuis and the negotiations preceding them. By any form of response you accept the applicability of the General Terms and Conditions of Heinhuis and you declare that you have taken note of these General Terms and Conditions. Our prices are export netto prices.