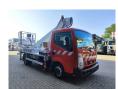

## **Description**

Nissan Cabstar 35.12 NT400.

Year: 2014.

Milage: 57.357 km.

Manual gearbox 5 gears.

Weight: 3450 kg. Max weight: 3500 kg.

Axle load: 1: 1750 kg. 2: 2200 kg. 3 persons. Radio CD.

Electrical operated windows and mirrors.

Wheelbase: 3300 mm. Tyres: 195/70R15 70%. Multitel MT 182 EX.

Year: 2014. Hours: 3205.

Max capacity basket: 200 kg / 2 persons + 40 kg.

Max wind speed: 12,5 m/s. Max permitted tilt: 1 degree.

4 point outriggers.