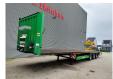

## Krone SD Mega!

## **Description**

Krone SD.

Year: 2017. 9 tons BPW axles. Weight: 5650 kg.

Load capacity: 33.350 kg. Max weight: 36.000 - 39.000 kg. Kingpin load: 12.000 kg.

EBS ABV ALB. 1st axle liftaxle. Airsuspension. RVS toolboxes. Twistlocks.

Dimmensions floor: L: 13.450 mm. W: 2550 mm. H: 1100 mm. Kingpin height: 1000 mm.

Kingpin height: 1000 mm. Tyres: 435/50R19,5 70%.

Mega / Lowdeck.

German trailer!

ID NR: 583.

The General Terms and Conditions of Heinhuis are applicable to all adverts, offers and quotations by Heinhuis, all agreements entered into by Heinhuis and the negotiations preceding them. By any form of response you accept the applicability of the General Terms and Conditions of Heinhuis and you declare that you have taken note of these General Terms and Conditions. Our prices are export netto prices.