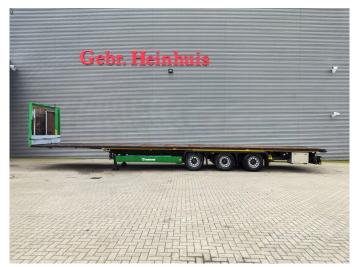

## Krone SD Mega!

## **Description**

Krone SD.

Year: 2017. 9 tons BPW axles. Weight: 5650 kg.

Load capacity: 33.350 kg. Max weight: 36.000 - 39.000 kg. Kingpin load: 12.000 kg.

EBS ABV ALB. 1st axle liftaxle. Airsuspension. RVS toolboxes. Twistlocks.

Dimmensions floor: L: 13.450 mm. W: 2550 mm. H: 1100 mm. Kingpin height: 1000 mm.

Kingpin height: 1000 mm. Tyres: 435/50R19,5 70%.

Mega / Lowdeck.

German trailer!

ID NR: 583.

The General Terms and Conditions of Heinhuis are applicable to all adverts, offers and quotations by Heinhuis, all agreements entered into by Heinhuis and the negotiations preceding them. By any form of response you accept the applicability of the General Terms and Conditions of Heinhuis and you declare that you have taken note of these General Terms and Conditions. Our prices are export netto prices.