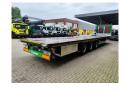

## Krone SD Mega!

## **Description**

Krone SD.

Year: 2017. 9 tons BPW axles. Weight: 5650 kg.

Load capacity: 33.350 kg. Max weight: 36.000 - 39.000 kg. Kingpin load: 12.000 kg.

EBS ABV ALB. 1st axle liftaxle. Airsuspension. RVS toolboxes. Twistlocks.

Dimmensions floor: L: 13.450 mm. W: 2550 mm. H: 1100 mm. Kingpin height: 1000 mm.

Kingpin height: 1000 mm. Tyres: 435/50R19,5 70%.

Mega / Lowdeck.

German trailer!

ID NR: 583.

The General Terms and Conditions of Heinhuis are applicable to all adverts, offers and quotations by Heinhuis, all agreements entered into by Heinhuis and the negotiations preceding them. By any form of response you accept the applicability of the General Terms and Conditions of Heinhuis and you declare that you have taken note of these General Terms and Conditions. Our prices are export netto prices.