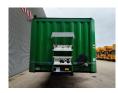

## Krone SD Mega!

## **Description**

Krone SD.

Year: 2017. 9 tons BPW axles. Weight: 5650 kg.

Load capacity: 33.350 kg. Max weight: 36.000 - 39.000 kg. Kingpin load: 12.000 kg.

EBS ABV ALB. 1st axle liftaxle. Airsuspension. RVS toolboxes. Twistlocks.

Dimmensions floor: L: 13.450 mm. W: 2550 mm. H: 1100 mm. Kingpin height: 1000 mm.

Kingpin height: 1000 mm. Tyres: 435/50R19,5 70%.

Mega / Lowdeck.

German trailer!

ID NR: 583.

The General Terms and Conditions of Heinhuis are applicable to all adverts, offers and quotations by Heinhuis, all agreements entered into by Heinhuis and the negotiations preceding them. By any form of response you accept the applicability of the General Terms and Conditions of Heinhuis and you declare that you have taken note of these General Terms and Conditions. Our prices are export netto prices.