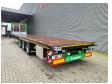

## Krone SD Mega!

## **Description**

Krone SD.

Year: 2017. 9 tons BPW axles. Weight: 5650 kg.

Load capacity: 33.350 kg. Max weight: 36.000 - 39.000 kg. Kingpin load: 12.000 kg.

EBS ABV ALB. 1st axle liftaxle. Airsuspension. RVS toolboxes. Twistlocks.

Dimmensions floor: L: 13.450 mm. W: 2550 mm. H: 1100 mm. Kingpin height: 1000 mm.

Kingpin height: 1000 mm. Tyres: 435/50R19,5 70%.

Mega / Lowdeck.

German trailer!

ID NR: 583.

The General Terms and Conditions of Heinhuis are applicable to all adverts, offers and quotations by Heinhuis, all agreements entered into by Heinhuis and the negotiations preceding them. By any form of response you accept the applicability of the General Terms and Conditions of Heinhuis and you declare that you have taken note of these General Terms and Conditions. Our prices are export netto prices.