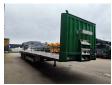

## Krone SD Mega!

## **Description**

Krone SD.

Year: 2017. 9 tons BPW axles. Weight: 5650 kg.

Load capacity: 33.350 kg. Max weight: 36.000 - 39.000 kg. Kingpin load: 12.000 kg.

EBS ABV ALB. 1st axle liftaxle. Airsuspension. RVS toolboxes. Twistlocks.

Dimmensions floor: L: 13.450 mm. W: 2550 mm. H: 1100 mm. Kingpin height: 1000 mm.

Kingpin height: 1000 mm. Tyres: 435/50R19,5 70%.

Mega / Lowdeck.

German trailer!

ID NR: 583.

The General Terms and Conditions of Heinhuis are applicable to all adverts, offers and quotations by Heinhuis, all agreements entered into by Heinhuis and the negotiations preceding them. By any form of response you accept the applicability of the General Terms and Conditions of Heinhuis and you declare that you have taken note of these General Terms and Conditions. Our prices are export netto prices.