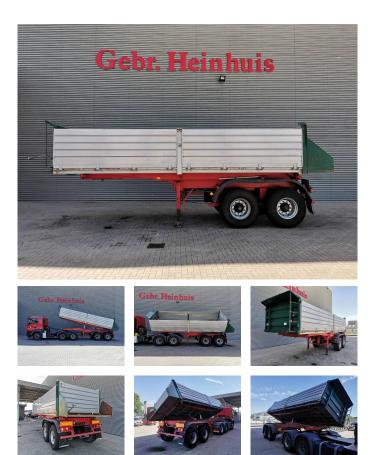

# Feitzinger 3 Seitenkipper

### Description

Feitzinger 3 seitenkipper.

Year: 1988. 9 tons BPW axles. Weight: 6800 kg. Load capacity: 25.200 kg. max weight: 32.000 kg. Kingpin load: 16.000 kg. Airsuspension. Dimmensions inside kipper: L: 7000 mm. W: 2350 mm. H: 1100 mm. Tyres: 445/65R22,5 80%.

ID NR: 642.

The General Terms and Conditions of Heinhuis are applicable to all adverts, offers and quotations by Heinhuis, all agreements entered into by Heinhuis and the negotiations preceding them. By any form of response you accept the applicability of the General Terms and Conditions of Heinhuis and you declare that you have taken note of these General Terms and Conditions. Our prices are export netto prices.