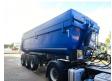

## Schmitz Cargobull SKI 24 SL 7.2

## **Description**

Schmitz Cargobull SKI 24 SL 7.2.

Year: 2017. 9 tons BPW axles. Weight: 5950 kg.

Max weight: 36.000 - 39.000 kg. Kingpin load: 12.000 kg.

1st axle liftaxle. Airsuspension.

Hardox backwards kipper.

Alcoa. ABS.

Tyres: 385/65R22,5 60%.

German trailer!

ID NR: 195.

The General Terms and Conditions of Heinhuis are applicable to all adverts, offers and quotations by Heinhuis, all agreements entered into by Heinhuis and the negotiations preceding them. By any form of response you accept the applicability of the General Terms and Conditions of Heinhuis and you declare that you have taken note of these General Terms and Conditions. Our prices are export netto prices.