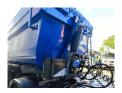

## Schmitz Cargobull SKI 24 SL 7.2

## **Description**

Schmitz Cargobull SKI 24 SL 7.2.

Year: 2017. 9 tons BPW axles. Weight: 5950 kg.

Max weight: 36.000 - 39.000 kg. Kingpin load: 12.000 kg.

1st axle liftaxle. Airsuspension.

Hardox backwards kipper.

Alcoa. ABS.

Tyres: 385/65R22,5 60%.

German trailer!

ID NR: 195.

The General Terms and Conditions of Heinhuis are applicable to all adverts, offers and quotations by Heinhuis, all agreements entered into by Heinhuis and the negotiations preceding them. By any form of response you accept the applicability of the General Terms and Conditions of Heinhuis and you declare that you have taken note of these General Terms and Conditions. Our prices are export netto prices.