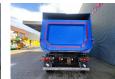

## Schmitz Cargobull SKI 24 SL 7.2

## **Description**

Schmitz Cargobull SKI 24 SL 7.2.

Year: 2017. 9 tons BPW axles. Weight: 5950 kg.

Max weight: 36.000 - 39.000 kg. Kingpin load: 12.000 kg.

1st axle liftaxle. Airsuspension.

Hardox backwards kipper.

Alcoa. ABS.

Tyres: 385/65R22,5 60%.

German trailer!

ID NR: 195.

The General Terms and Conditions of Heinhuis are applicable to all adverts, offers and quotations by Heinhuis, all agreements entered into by Heinhuis and the negotiations preceding them. By any form of response you accept the applicability of the General Terms and Conditions of Heinhuis and you declare that you have taken note of these General Terms and Conditions. Our prices are export netto prices.