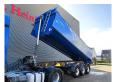

## Schmitz Cargobull SKI 24 SL 7.2

## **Description**

Schmitz Cargobull SKI 24 SL 7.2.

Year: 2017. 9 tons BPW axles. Weight: 5950 kg.

Max weight: 36.000 - 39.000 kg. Kingpin load: 12.000 kg.

1st axle liftaxle. Airsuspension.

Hardox backwards kipper.

Alcoa. ABS.

Tyres: 385/65R22,5 60%.

German trailer!

ID NR: 195.

The General Terms and Conditions of Heinhuis are applicable to all adverts, offers and quotations by Heinhuis, all agreements entered into by Heinhuis and the negotiations preceding them. By any form of response you accept the applicability of the General Terms and Conditions of Heinhuis and you declare that you have taken note of these General Terms and Conditions. Our prices are export netto prices.