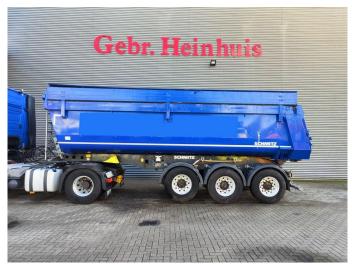

## Schmitz Cargobull SKI 24 SL 7.2

## **Description**

Schmitz Cargobull SKI 24 SL 7.2.

Year: 2017. 9 tons BPW axles. Weight: 5950 kg.

Max weight: 36.000 - 39.000 kg. Kingpin load: 12.000 kg.

1st axle liftaxle. Airsuspension.

Hardox backwards kipper.

Alcoa. ABS.

Tyres: 385/65R22,5 60%.

German trailer!

ID NR: 195.

The General Terms and Conditions of Heinhuis are applicable to all adverts, offers and quotations by Heinhuis, all agreements entered into by Heinhuis and the negotiations preceding them. By any form of response you accept the applicability of the General Terms and Conditions of Heinhuis and you declare that you have taken note of these General Terms and Conditions. Our prices are export netto prices.