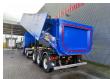

## Schmitz Cargobull SKI 24 SL 7.2

## **Description**

Schmitz Cargobull SKI 24 SL 7.2.

Year: 2017. 9 tons BPW axles. Weight: 5950 kg.

Max weight: 36.000 - 39.000 kg. Kingpin load: 12.000 kg.

1st axle liftaxle. Airsuspension.

Hardox backwards kipper.

Alcoa. ABS.

Tyres: 385/65R22,5 60%.

German trailer!

ID NR: 195.

The General Terms and Conditions of Heinhuis are applicable to all adverts, offers and quotations by Heinhuis, all agreements entered into by Heinhuis and the negotiations preceding them. By any form of response you accept the applicability of the General Terms and Conditions of Heinhuis and you declare that you have taken note of these General Terms and Conditions. Our prices are export netto prices.