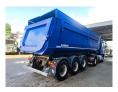

## Schmitz Cargobull SKI 24 SL 7.2

## **Description**

Schmitz Cargobull SKI 24 SL 7.2.

Year: 2017. 9 tons BPW axles. Weight: 5950 kg.

Max weight: 36.000 - 39.000 kg. Kingpin load: 12.000 kg.

1st axle liftaxle. Airsuspension.

Hardox backwards kipper.

Alcoa. ABS.

Tyres: 385/65R22,5 60%.

German trailer!

ID NR: 195.

The General Terms and Conditions of Heinhuis are applicable to all adverts, offers and quotations by Heinhuis, all agreements entered into by Heinhuis and the negotiations preceding them. By any form of response you accept the applicability of the General Terms and Conditions of Heinhuis and you declare that you have taken note of these General Terms and Conditions. Our prices are export netto prices.