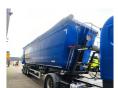

# Kempf SKM 35/3

## Description

Kempf SKM 35/3.

Year: 2014. 8 tons BPW axles. Weight: 8400 kg. Load capacity: 26.600 kg. Max weight: 35.000 kg. Kingpin load: 11.000 kg. ABS EBS ALB. 1st axle liftaxle. Airsuspension. Alcoa. Dimmensions inside kipper: L: 11.250 mm. W: 2350 mm. H: 2500 mm. Kingpin height: 1200 mm. Tyres: 385/65R22,5 80%.