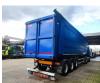

# Kempf SKM 35/3

## Description

Kempf SKM 35/3.

Year: 2014. 8 tons BPW axles. Weight: 8400 kg. Load capacity: 26.600 kg. Max weight: 35.000 kg. Kingpin load: 11.000 kg. ABS EBS ALB. 1st axle liftaxle. Airsuspension. Alcoa. Dimmensions inside kipper: L: 11.250 mm. W: 2350 mm. H: 2500 mm. Kingpin height: 1200 mm. Tyres: 385/65R22,5 80%.