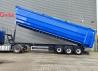

# Kempf SKM 35/3

## Description

Kempf SKM 35/3.

Year: 2014. 8 tons BPW axles. Weight: 8400 kg. Load capacity: 26.600 kg. Max weight: 35.000 kg. Kingpin load: 11.000 kg. ABS EBS ALB. 1st axle liftaxle. Airsuspension. Alcoa. Dimmensions inside kipper: L: 11.250 mm. W: 2350 mm. H: 2500 mm. Kingpin height: 1200 mm. Tyres: 385/65R22,5 80%.