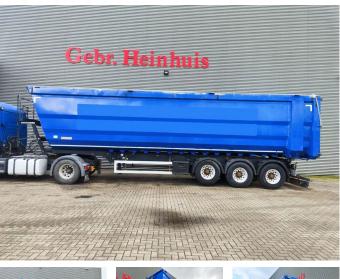

# Kempf SKM 35/3

## Description

Kempf SKM 35/3.

Year: 2014. 8 tons BPW axles. Weight: 8400 kg. Load capacity: 26.600 kg. Max weight: 35.000 kg. Kingpin load: 11.000 kg. ABS EBS ALB. 1st axle liftaxle. Airsuspension. Alcoa. Dimmensions inside kipper: L: 11.250 mm. W: 2350 mm. H: 2500 mm. Kingpin height: 1200 mm. Tyres: 385/65R22,5 80%.