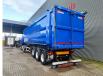

# Kempf SKM 35/3

## Description

Kempf SKM 35/3.

Year: 2014. 8 tons BPW axles. Weight: 8400 kg. Load capacity: 26.600 kg. Max weight: 35.000 kg. Kingpin load: 11.000 kg. ABS EBS ALB. 1st axle liftaxle. Airsuspension. Alcoa. Dimmensions inside kipper: L: 11.250 mm. W: 2350 mm. H: 2500 mm. Kingpin height: 1200 mm. Tyres: 385/65R22,5 80%.