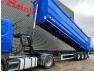

# Kempf SKM 35/3

## Description

Kempf SKM 35/3.

Year: 2014. 8 tons BPW axles. Weight: 8400 kg. Load capacity: 26.600 kg. Max weight: 35.000 kg. Kingpin load: 11.000 kg. ABS EBS ALB. 1st axle liftaxle. Airsuspension. Alcoa. Dimmensions inside kipper: L: 11.250 mm. W: 2350 mm. H: 2500 mm. Kingpin height: 1200 mm. Tyres: 385/65R22,5 80%.