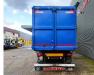

# Kempf SKM 35/3

## Description

Kempf SKM 35/3.

Year: 2014. 8 tons BPW axles. Weight: 8400 kg. Load capacity: 26.600 kg. Max weight: 35.000 kg. Kingpin load: 11.000 kg. ABS EBS ALB. 1st axle liftaxle. Airsuspension. Alcoa. Dimmensions inside kipper: L: 11.250 mm. W: 2350 mm. H: 2500 mm. Kingpin height: 1200 mm. Tyres: 385/65R22,5 80%.