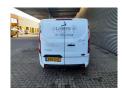

## **Description**

Ford Transit.

Year: 2022.

Milage: 146.717 km. Manual gearbox 6 gears.

Weight: 2082 kg. Max weight: 3000 kg.

Axle load: 1: 1675 kg. 2: 1590 kg.

Multifunctional steering wheel.

Electrical opererated windows and mirrors.

Electrical opererated w Airconditioning. Intergrated Radio CD. Leather seats. Parking sensors. Start Stop. Trailer coupling. Sliding door right side.

Wheelbase: 330 cm. Tyres: 215/65R15 70%.

ID NR: 96.

The General Terms and Conditions of Heinhuis are applicable to all adverts, offers and quotations by Heinhuis, all agreements entered into by Heinhuis and the negotiations preceding them. By any form of response you accept the applicability of the General Terms and Conditions of Heinhuis and you declare that you have taken note of these General Terms and Conditions. Our prices are export netto prices.