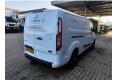

## **Description**

Ford Transit.

Year: 2022.

Milage: 146.717 km. Manual gearbox 6 gears.

Weight: 2082 kg. Max weight: 3000 kg.

Axle load: 1: 1675 kg. 2: 1590 kg.

Multifunctional steering wheel.

Electrical opererated windows and mirrors.

Electrical opererated w Airconditioning. Intergrated Radio CD. Leather seats. Parking sensors. Start Stop. Trailer coupling. Sliding door right side.

Wheelbase: 330 cm. Tyres: 215/65R15 70%.

ID NR: 96.

The General Terms and Conditions of Heinhuis are applicable to all adverts, offers and quotations by Heinhuis, all agreements entered into by Heinhuis and the negotiations preceding them. By any form of response you accept the applicability of the General Terms and Conditions of Heinhuis and you declare that you have taken note of these General Terms and Conditions. Our prices are export netto prices.