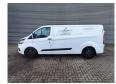

## **Description**

Ford Transit.

Year: 2022.

Milage: 146.717 km. Manual gearbox 6 gears.

Weight: 2082 kg. Max weight: 3000 kg.

Axle load: 1: 1675 kg. 2: 1590 kg.

Multifunctional steering wheel.

Electrical opererated windows and mirrors.

Electrical opererated w Airconditioning. Intergrated Radio CD. Leather seats. Parking sensors. Start Stop. Trailer coupling. Sliding door right side.

Wheelbase: 330 cm. Tyres: 215/65R15 70%.

ID NR: 96.

The General Terms and Conditions of Heinhuis are applicable to all adverts, offers and quotations by Heinhuis, all agreements entered into by Heinhuis and the negotiations preceding them. By any form of response you accept the applicability of the General Terms and Conditions of Heinhuis and you declare that you have taken note of these General Terms and Conditions. Our prices are export netto prices.