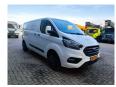

## **Description**

Ford Transit.

Year: 2022.

Milage: 146.717 km. Manual gearbox 6 gears.

Weight: 2082 kg. Max weight: 3000 kg.

Axle load: 1: 1675 kg. 2: 1590 kg.

Multifunctional steering wheel.

Electrical opererated windows and mirrors.

Electrical opererated w Airconditioning. Intergrated Radio CD. Leather seats. Parking sensors. Start Stop. Trailer coupling. Sliding door right side.

Wheelbase: 330 cm. Tyres: 215/65R15 70%.

ID NR: 96.

The General Terms and Conditions of Heinhuis are applicable to all adverts, offers and quotations by Heinhuis, all agreements entered into by Heinhuis and the negotiations preceding them. By any form of response you accept the applicability of the General Terms and Conditions of Heinhuis and you declare that you have taken note of these General Terms and Conditions. Our prices are export netto prices.