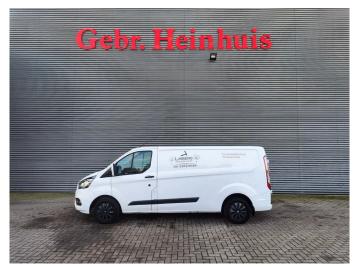

## **Description**

Ford Transit.

Year: 2022.

Milage: 146.717 km. Manual gearbox 6 gears.

Weight: 2082 kg. Max weight: 3000 kg.

Axle load: 1: 1675 kg. 2: 1590 kg.

Multifunctional steering wheel.

Electrical opererated windows and mirrors.

Electrical opererated w Airconditioning. Intergrated Radio CD. Leather seats. Parking sensors. Start Stop. Trailer coupling. Sliding door right side.

Wheelbase: 330 cm. Tyres: 215/65R15 70%.

ID NR: 96.

The General Terms and Conditions of Heinhuis are applicable to all adverts, offers and quotations by Heinhuis, all agreements entered into by Heinhuis and the negotiations preceding them. By any form of response you accept the applicability of the General Terms and Conditions of Heinhuis and you declare that you have taken note of these General Terms and Conditions. Our prices are export netto prices.