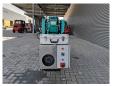

## Maeda MC 174 CRM Petrol + Electric!

## **Description**

Maeda MC 174 CRM

Year: 2018. Hours: 398. Weight: 1290 kg. CE Machine. Petrol + Electro. Radio Remote Control. 4 point outriggers. Max height under hook: 5.45 meter.

Max outreach: 5.17 meter.