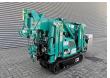

## Maeda MC 174 CRM Petrol + Electric!

## **Description**

Maeda MC 174 CRM

Year: 2018. Hours: 398. Weight: 1290 kg. CE Machine. Petrol + Electro. Radio Remote Control. 4 point outriggers. Max height under hook: 5.45 meter.

Max outreach: 5.17 meter.