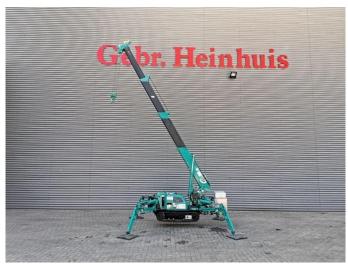

## Maeda MC 174 CRM Petrol + Electric!

## **Description**

Maeda MC 174 CRM

Year: 2018. Hours: 398. Weight: 1290 kg. CE Machine. Petrol + Electro. Radio Remote Control. 4 point outriggers. Max height under hook: 5.45 meter.

Max outreach: 5.17 meter.