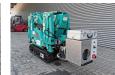

## Maeda MC 174 CRM Petrol + Electric!

## **Description**

Maeda MC 174 CRM

Year: 2018. Hours: 398. Weight: 1290 kg. CE Machine. Petrol + Electro. Radio Remote Control. 4 point outriggers. Max height under hook: 5.45 meter.

Max outreach: 5.17 meter.