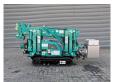

## Maeda MC 174 CRM Petrol + Electric!

## **Description**

Maeda MC 174 CRM

Year: 2018. Hours: 398. Weight: 1290 kg. CE Machine. Petrol + Electro. Radio Remote Control. 4 point outriggers. Max height under hook: 5.45 meter.

Max outreach: 5.17 meter.