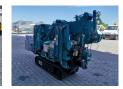

## Maeda MC 174 CRM Petrol + Electric!

## **Description**

Maeda MC 174 CRM

Year: 2018. Hours: 398. Weight: 1290 kg. CE Machine. Petrol + Electro. Radio Remote Control. 4 point outriggers. Max height under hook: 5.45 meter.

Max outreach: 5.17 meter.