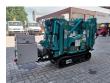

## Maeda MC 174 CRM Petrol + Electric!

## **Description**

Maeda MC 174 CRM

Year: 2018. Hours: 398. Weight: 1290 kg. CE Machine. Petrol + Electro. Radio Remote Control. 4 point outriggers. Max height under hook: 5.45 meter.

Max outreach: 5.17 meter.